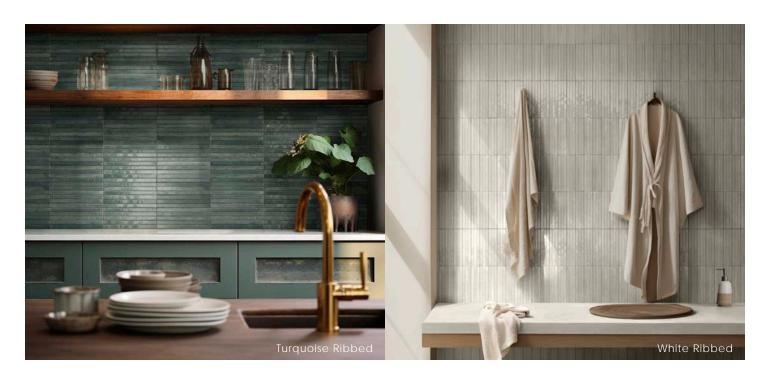

### FORGED

#### creative materials corporation

Ribbed 2.5" x9.5" x13.5mm Glossy