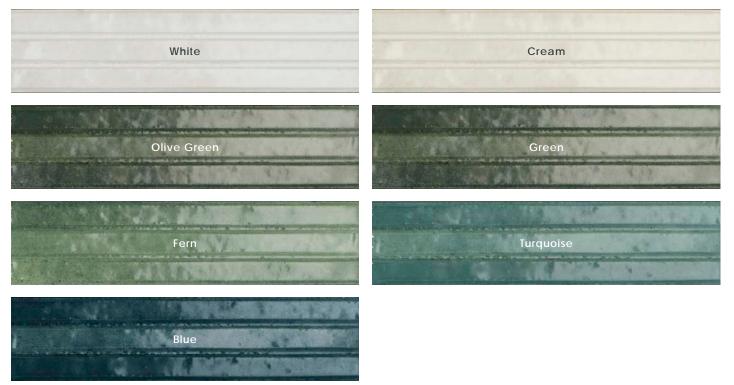

#### Color•Size•Finish Matrix

| Color<br>—<br>Size & Thickness |          |        |             |        |             |           |        |  |
|--------------------------------|----------|--------|-------------|--------|-------------|-----------|--------|--|
| _                              | White    | Cream  | Beige       | Ochre  | Olive Green | Green     | Fern   |  |
| 2.5x9.5″ x9mm                  | Glossy   | Glossy | Glossy      | Glossy | Glossy      | Glossy    | Glossy |  |
| Bullnose<br>2.5" x9.5" x10mm   | - Glossy |        | Glossy      |        | Glossy      | Glossy    |        |  |
| Color<br>—<br>Size & Thickness |          |        |             |        |             |           |        |  |
| Ribbed                         | White    | Cream  | Olive Green | Green  | Fern        | Turquoise | Blue   |  |
| 2.5x9.5″ x13.5mm               | Glossy   | Glossy | Glossy      | Glossy | Glossy      | Glossy    | Glossy |  |

Chart indicates available size, color, finish and thickness options. Shaded block indicates not available. Sizing is nominal for field tile, trims, and decors.