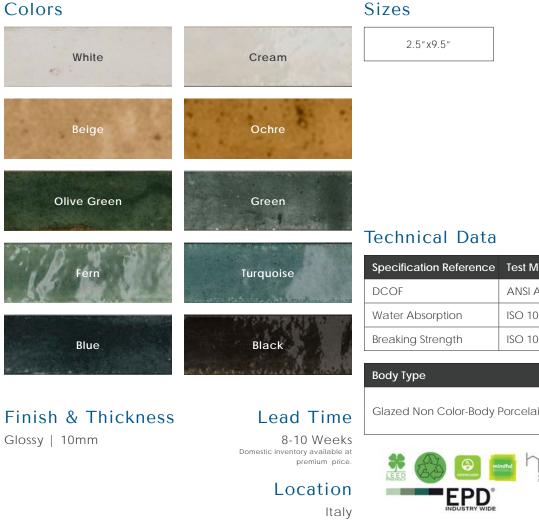

Sizes

| Specification Reference | Test Method | Test Result                       |  |  |
|-------------------------|-------------|-----------------------------------|--|--|
| DCOF                    | ANSI A326.3 | Not Applicable - Wall Use Only    |  |  |
| Water Absorption        | ISO 10545-3 | < 0.5%                            |  |  |
| Breaking Strength       | ISO 10545-4 | R>35 N/mm <sup>2</sup> , S>1300 N |  |  |

| Body Type                       | Shade Variation                      |  |  |
|---------------------------------|--------------------------------------|--|--|
| Glazed Non Color-Body Porcelain | V2 • Black, Ochre, White             |  |  |
|                                 | V3 • Beige, Blue, Green, Olive Greer |  |  |

#### Color•Size•Finish Matrix

| Color<br>—<br>Size & Thickness |          |        |             |        |             |           |        |  |
|--------------------------------|----------|--------|-------------|--------|-------------|-----------|--------|--|
| _                              | White    | Cream  | Beige       | Ochre  | Olive Green | Green     | Fern   |  |
| 2.5x9.5″ x9mm                  | Glossy   | Glossy | Glossy      | Glossy | Glossy      | Glossy    | Glossy |  |
| Bullnose<br>2.5" x9.5" x10mm   | - Glossy |        | Glossy      |        | Glossy      | Glossy    |        |  |
| Color<br>—<br>Size & Thickness |          |        |             |        |             |           |        |  |
| Ribbed                         | White    | Cream  | Olive Green | Green  | Fern        | Turquoise | Blue   |  |
| 2.5x9.5″ x13.5mm               | Glossy   | Glossy | Glossy      | Glossy | Glossy      | Glossy    | Glossy |  |

Chart indicates available size, color, finish and thickness options. Shaded block indicates not available. Sizing is nominal for field tile, trims, and decors.