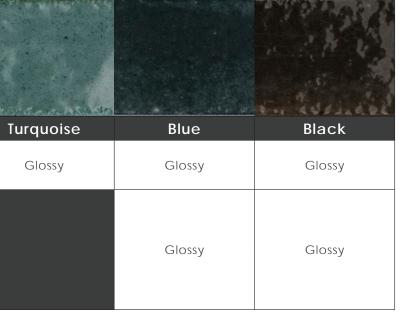

#### Color•Size•Finish Matrix

| Color<br>—<br>Size & Thickness |          |        |             |        |             |           |        |  |
|--------------------------------|----------|--------|-------------|--------|-------------|-----------|--------|--|
| _                              | White    | Cream  | Beige       | Ochre  | Olive Green | Green     | Fern   |  |
| 2.5x9.5″ x9mm                  | Glossy   | Glossy | Glossy      | Glossy | Glossy      | Glossy    | Glossy |  |
| Bullnose<br>2.5" x9.5" x10mm   | - Glossy |        | Glossy      |        | Glossy      | Glossy    |        |  |
| Color<br>—<br>Size & Thickness |          |        |             |        |             |           |        |  |
| Ribbed                         | White    | Cream  | Olive Green | Green  | Fern        | Turquoise | Blue   |  |
| 2.5x9.5″ x13.5mm               | Glossy   | Glossy | Glossy      | Glossy | Glossy      | Glossy    | Glossy |  |

Chart indicates available size, color, finish and thickness options. Shaded block indicates not available. Sizing is nominal for field tile, trims, and decors.