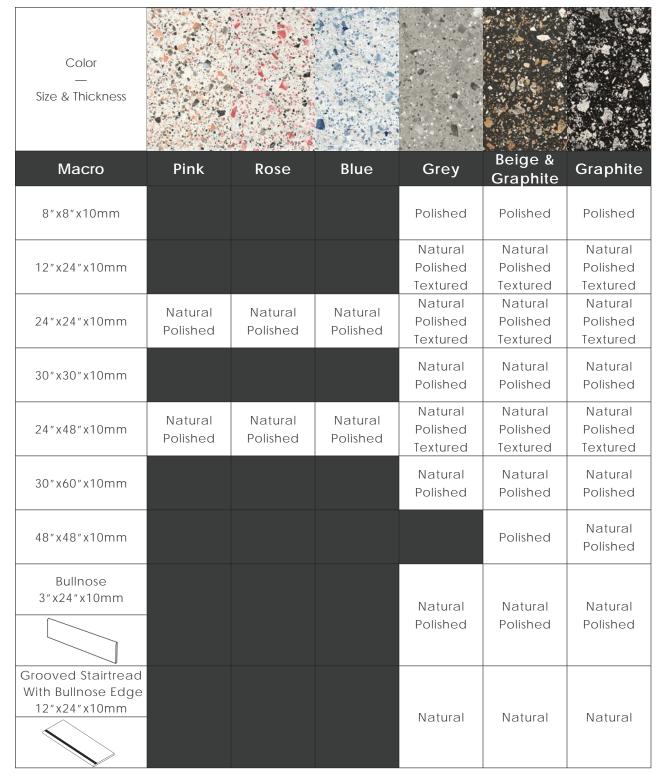

### Color•Size•Finish Matrix

| Color             |  |
|-------------------|--|
| COIOI             |  |
|                   |  |
| Size & Thickness  |  |
| SIZE & ITTICKTESS |  |
|                   |  |
|                   |  |
|                   |  |
|                   |  |

### Color•Size•Finish Matrix

### Color•Size•Finish Matrix

| Color<br>—<br>Size & Thickness                             |                     |                     |                                    |                                    |
|------------------------------------------------------------|---------------------|---------------------|------------------------------------|------------------------------------|
| Micro                                                      | Rose                | Blue                | Beige &<br>Graphite                | Graphite                           |
| 8″x8″x10mm                                                 |                     |                     | Polished                           | Polished                           |
| 12" x24" x10mm                                             |                     |                     |                                    |                                    |
| 24" x24" x10mm                                             | Natural<br>Polished | Natural<br>Polished | Natural<br>Polished<br>Sandblasted | Natural<br>Polished<br>Sandblasted |
| 30″ x30″ x10mm                                             |                     |                     | Natural<br>Polished                | Natural<br>Polished                |
| 24"x48"x10mm                                               | Natural<br>Polished | Natural<br>Polished | Natural<br>Polished<br>Sandblasted | Natural<br>Polished<br>Sandblasted |
| 30" x60" x10mm                                             |                     |                     | Natural<br>Polished                | Finish                             |
| 48" x48" x10mm                                             |                     |                     | Polished                           | Natural<br>Polished                |
| Bullnose<br>3"x24"x10mm                                    |                     |                     | Natural<br>Polished                | Natural<br>Polished                |
| Grooved Stairtread<br>With Bullnose Edge<br>12" x24" x10mm |                     |                     |                                    |                                    |