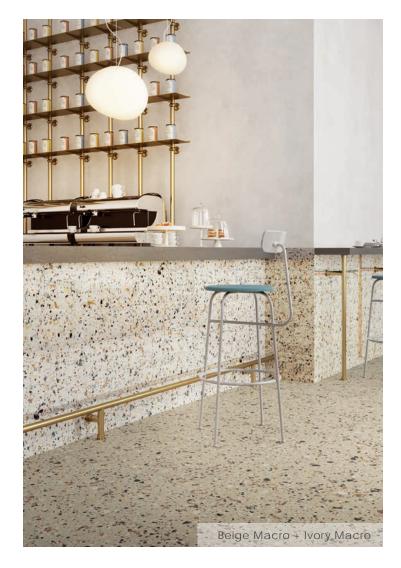

#### Description

Frammento porcelain tile is the unmistakable look of Venetian terrazzo perfected in modern colors and enhanced by a variety of chip sizes. Spinning the vintage feel in a fresh way. Versatility in design is easy with an aesthetic that is on-trend and eclectic rooted in tradition.

### Macro Colors