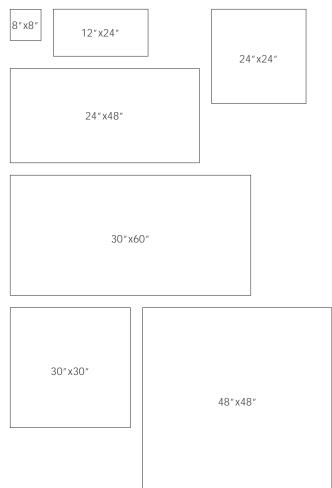

### creative materials corporation



#### Description

Frammento porcelain tile is the unmistakable look of Venetian terrazzo perfected in modern colors and enhanced by a variety of chip sizes. Spinning the vintage feel in a fresh way. Versatility in design is easy with an aesthetic that is on-trend and eclectic rooted in tradition.

### Macro Colors

#### Micro Colors





Graphite





# creative materials corporation

#### Sizes





#### **Technical Data**

| Test Method | Test Result                               |  |
|-------------|-------------------------------------------|--|
|             | Natural > 0.55 Wet                        |  |
| ANSI A326.3 | Textured > 0.55 Wet                       |  |
|             | Sandblasted > 0.55 Wet                    |  |
|             | Polished > 0.42 Wet                       |  |
| ISO 10545-3 | < 0.06%                                   |  |
| ISO 10545-4 | R> 50 N/mm <sup>2</sup> , S>2500 N        |  |
| ISO 10545-6 | < 142mm <sup>3</sup>                      |  |
|             | ANSI A326.3<br>ISO 10545-3<br>ISO 10545-4 |  |

| Body Type          | Shade Variation |  |  |
|--------------------|-----------------|--|--|
| Unglazed Porcelain | V3              |  |  |