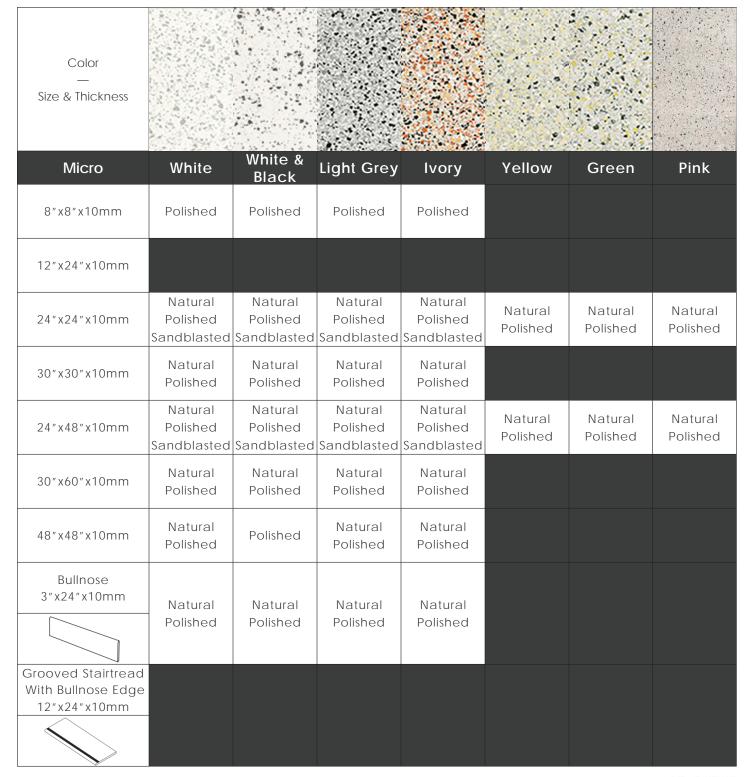

### Color•Size•Finish Matrix

| Color             |  |
|-------------------|--|
| COIOI             |  |
|                   |  |
| Size & Thickness  |  |
| SIZE & ITTICKTESS |  |
|                   |  |
|                   |  |
|                   |  |
|                   |  |

| Macro                                                      | White                           | White &<br>Black                | Light Grey                      | lvory                           | Beige                           | Yellow              | Green               |
|------------------------------------------------------------|---------------------------------|---------------------------------|---------------------------------|---------------------------------|---------------------------------|---------------------|---------------------|
| 8"x8"x10mm                                                 | Polished                        | Polished                        | Polished                        | Polished                        | Polished                        |                     |                     |
| 12"x24"x10mm                                               | Natural<br>Polished<br>Textured | Natural<br>Polished<br>Textured | Natural<br>Polished<br>Textured | Natural<br>Polished<br>Textured | Natural<br>Polished<br>Textured |                     |                     |
| 24" x24" x10mm                                             | Natural<br>Textured             | Natural<br>Polished<br>Textured | Natural<br>Polished<br>Textured | Natural<br>Polished<br>Textured | Natural<br>Polished<br>Textured | Natural<br>Polished | Natural<br>Polished |
| 30″ x30″ x10mm                                             | Natural<br>Polished             | Natural<br>Polished             | Natural<br>Polished             | Natural<br>Polished             | Natural<br>Polished             |                     |                     |
| 24" x48" x10mm                                             | Natural<br>Polished<br>Textured | Natural<br>Polished<br>Textured | Natural<br>Polished<br>Textured | Natural<br>Polished<br>Textured | Natural<br>Polished<br>Textured | Natural<br>Polished | Natural<br>Polished |
| 30″ x60″ x10mm                                             | Natural<br>Polished             | Natural<br>Polished             | Natural<br>Polished             | Natural<br>Polished             | Natural<br>Polished             |                     |                     |
| 48" x48" x10mm                                             | Natural<br>Polished             | Natural<br>Polished             | Natural<br>Polished             | Natural<br>Polished             |                                 |                     |                     |
| Bullnose<br>3" x24" x10mm                                  | Natural<br>Polished             | Natural<br>Polished             | Natural<br>Polished             | Natural<br>Polished             | Natural<br>Polished             |                     |                     |
|                                                            |                                 |                                 |                                 |                                 |                                 |                     |                     |
| Grooved Stairtread<br>With Bullnose Edge<br>12" x24" x10mm | Natural                         | Natural                         | Natural                         | Natural                         | Natural                         |                     |                     |