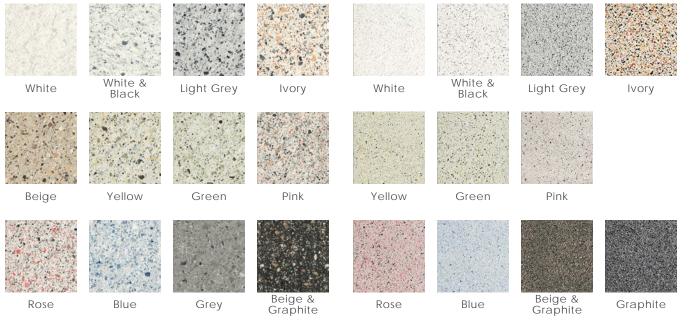

### creative materials corporation



#### Description

Frammento porcelain tile is the unmistakable look of Venetian terrazzo perfected in modern colors and enhanced by a variety of chip sizes. Spinning the vintage feel in a fresh way. Versatility in design is easy with an aesthetic that is on-trend and eclectic rooted in tradition.

### Macro Colors

#### Micro Colors





Graphite





# creative materials corporation

#### Sizes





#### **Technical Data**

| Test Method | Test Result                               |  |
|-------------|-------------------------------------------|--|
|             | Natural > 0.55 Wet                        |  |
| ANSI A326.3 | Textured > 0.55 Wet                       |  |
|             | Sandblasted > 0.55 Wet                    |  |
|             | Polished > 0.42 Wet                       |  |
| ISO 10545-3 | < 0.06%                                   |  |
| ISO 10545-4 | R> 50 N/mm <sup>2</sup> , S>2500 N        |  |
| ISO 10545-6 | < 142mm <sup>3</sup>                      |  |
|             | ANSI A326.3<br>ISO 10545-3<br>ISO 10545-4 |  |

| Body Type          | Shade Variation |  |  |
|--------------------|-------