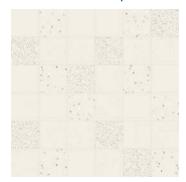

Italy

### Technical Data

| Specification Reference | Test Method | Test Result                      |  |
|-------------------------|-------------|----------------------------------|--|
| DCOF                    | ANSI A326.3 | > 0.55 Wet                       |  |
| Water Absorption        | ISO 10545-3 | < 0.5%                           |  |
| Breaking Strength       | ISO 10545-4 | R>35 N/mm <sup>2</sup> , S>1300N |  |
| PEI                     | ISO 10545-7 | IV                               |  |

| Body Type                   | Shade Variation |
|-----------------------------|-----------------|
| Glazed Color-Body Porcelain | V2              |





Mix Colors | Mix is a random selection of each visual within a box containing 11 pieces. Each box may contain a different combination.









White Terracotta Grey Graphite

### Color • Size • Finish Matrix

| Color<br>—                     |                |                     |                      |                          |
|--------------------------------|----------------|---------------------|----------------------|--------------------------|
| Size & Thickness               |                |                     |                      |                          |
| Solid Colors                   | White          | Terracotta          | Grey                 | Graphite                 |
| 12" x12" x10mm                 | Matte          | Matte               | Matte                | Matte                    |
| Color<br>—<br>Size & Thickness |                |                     |                      |