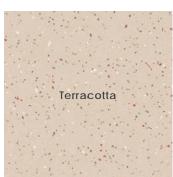

### Description

Granular porcelain tile contains the authenticity of this familiar speckle that eludes to a back-to-basics influence of terrazzo. An essential expression does not have to be boring, rather can be whimsical while honoring the original agglomerate.

### Solid Colors







### Small Fleck Colors



















### Medium Fleck Colors









Large Fleck Colors









### Sizes



Finish & Thickness

Matte | 10mm

Refer to Color•Size•Finish Matrix

Lead Time
8-10 Weeks

Location Italy

### Technical Data

| Specification Reference | Test Method | Test Result                      |  |
|-------------------------|-------------|----------------------------------|--|
| DCOF                    | ANSI A326.3 | > 0.55 Wet                       |  |
| Water Absorption        | ISO 10545-3 | < 0.5%                           |  |
| Breaking Strength       | ISO 10545-4 | R>35 N/mm <sup>2</sup> , S>1300N |  |
| PEI                     | ISO 10545-7 | IV                               |  |

| Body Type                   | Shade Variation |
|-----------------------------|-----------------|
| Gl