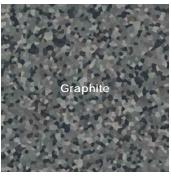

White Terracotta Grey Graphite

### Color • Size • Finish Matrix

| Color<br>—                     |                |                     |                      |                          |
|--------------------------------|----------------|---------------------|----------------------|--------------------------|
| Size & Thickness               |                |                     |                      |                          |
| Solid Colors                   | White          | Terracotta          | Grey                 | Graphite                 |
| 12" x12" x10mm                 | Matte          | Matte               | Matte                | Matte                    |
| Color<br>—<br>Size & Thickness |                |                     |                      |                          |
| Small Fleck 12" x12" x10mm     | White<br>Matte | Terracotta<br>Matte | <b>Grey</b><br>Matte | <b>Graphite</b><br>Matte |
| Color<br>—<br>Size & Thickness |                |                     |                      |                          |
| Medium Fleck                   | White          | Terracotta          | Grey                 | Graphite                 |
| 12"x12"x10mm                   | Matte          | Matte               | Matte                | Matte                    |
| Color<br>—<br>Size & Thickness |                |                     |                      |                          |
| Large Fleck 12"x12"x10mm       | White<br>Matte | Terracotta<br>Matte | <b>Grey</b><br>Matte | Graphite<br>Matte        |