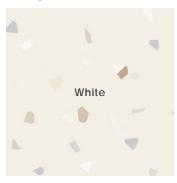

White Terracotta Grey Graphite

### Color • Size • Finish Matrix

| Color<br>—                     |                |                     |                      |                          |
|--------------------------------|----------------|---------------------|----------------------|--------------------------|
| Size & Thickness               |                |                     |                      |                          |
| Solid Colors                   | White          | Terracotta          | Grey                 | Graphite                 |
| 12" x12" x10mm                 | Matte          | Matte               | Matte                | Matte                    |
| Color<br>—<br>Size & Thickness |                |                     |                      |                          |
| Small Fleck 12" x12" x10mm     | White<br>Matte | Terracotta<br>Matte | <b>Grey</b><br>Matte | <b>Graphite</b><br>Matte |
| Color<br>—<br>Size & Thickness |                |                     |                      |                          |
| Medium Fleck                   | White          | Terracotta          | Grey                 | Graphite                 |
| 12"x12"x10mm                   | Matte          | Matte               | Matte                | Matte                    |
| Color<br>—<br>Size & Thickness |                |                     |                      |                          |
| Large Fleck 12"x12"x10mm       | White<br>Matte | Terracotta<br>Matte | <b>Grey</b><br>Matte | Graphite<br>Matte        |