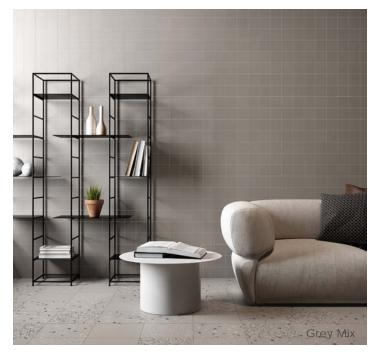

### Description

Granular porcelain tile contains the authenticity of this familiar speckle that eludes to a back-to-basics influence of terrazzo. An essential expression does not have to be boring, rather can be whimsical while honoring the original agglomerate.

| Body Type                   | Shade Variation |
|-----------------------------|-----------------|
| Glazed Color-Body Porcelain | V2              |

Mix Colors | Mix is a random selection of each visual within a box containing 11 pieces. Each box may contain a different combination.