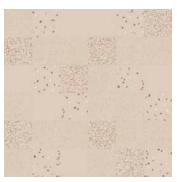

taly

### Technical Data

| Specification Reference | Test Method | Test Result                      |  |
|-------------------------|-------------|----------------------------------|--|
| DCOF                    | ANSI A326.3 | > 0.55 Wet                       |  |
| Water Absorption        | ISO 10545-3 | < 0.5%                           |  |
| Breaking Strength       | ISO 10545-4 | R>35 N/mm <sup>2</sup> , S>1300N |  |
| PEI                     | ISO 10545-7 | IV                               |  |

| Body Type                   | Shade Variation |
|-----------------------------|-----------------|
| Glazed Color-Body Porcelain | V2              |





Mix Colors | Mix is a random selection of each visual within a box containing 11 pieces. Each box may contain a different combination.









White Terracotta Grey Graphite

### Color • Size • Finish Matrix

| Color<br>—                     |                |                     |                      |                          |
|--------------------------------|----------------|---------------------|----------------------|--------------------------|
| Size & Thickness               |                |                     |                      |                          |
| Solid Colors                   | White          | Terracotta          | Grey                 | Graphite                 |
| 12" x12" x10mm                 | Matte          | Matte               | Matte                | Matte                    |
| Color<br>—<br>Size & Thickness |                |                     |                      |