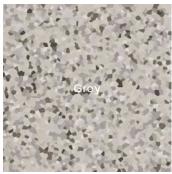

White Terracotta Grey Graphite

### Color • Size • Finish Matrix

| Color<br>—                     |                |                     |                      |                          |
|--------------------------------|----------------|---------------------|----------------------|--------------------------|
| Size & Thickness               |                |                     |                      |                          |
| Solid Colors                   | White          | Terracotta          | Grey                 | Graphite                 |
| 12" x12" x10mm                 | Matte          | Matte               | Matte                | Matte                    |
| Color<br>—<br>Size & Thickness |                |                     |                      |                          |
| Small Fleck 12" x12" x10mm     | White<br>Matte | Terracotta<br>Matte | <b>Grey</b><br>Matte | <b>Graphite</b><br>Matte |
| Color<br>—<br>Size & Thickness |                |                     |                      |                          |
| Medium Fleck                   | White          | Terracotta          | Grey                 | Graphite                 |
| 12"x12"x10mm                   | Matte          | Matte               | Matte                | Matte                    |
| Color<br>—<br>Size & Thickness |                |                     |                      |                          |
| Large Fleck 12"x12"x10mm       | White<br>Matte | Terracotta<br>Matte | <b>Grey</b><br>Matte | Graphite<br>Matte        |