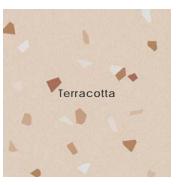

White Terracotta Grey Graphite

### Color • Size • Finish Matrix

| Color<br>—                     |                |                     |                      |                          |
|--------------------------------|----------------|---------------------|----------------------|--------------------------|
| Size & Thickness               |                |                     |                      |                          |
| Solid Colors                   | White          | Terracotta          | Grey                 | Graphite                 |
| 12" x12" x10mm                 | Matte          | Matte               | Matte                | Matte                    |
| Color<br>—<br>Size & Thickness |                |                     |                      |                          |
| Small Fleck 12" x12" x10mm     | White<br>Matte | Terracotta<br>Matte | <b>Grey</b><br>Matte | <b>Graphite</b><br>Matte |
| Color<br>—<br>Size & Thickness |                |                     |                      |                          |
| Medium Fleck                   | White          | Terracotta          | Grey                 | Graphite                 |
| 12"x12"x10mm                   | Matte          | Matte               | Matte                | Matte                    |
| Color<br>—<br>Size & Thickness |                |                     |                      |                          |
| Large Fleck 12"x12"x10mm       | White<br>Matte | Terracotta<br>Matte | <b>Grey</b><br>Matte | Graphite<br>Matte        |