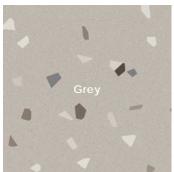

### Small Fleck Colors

White Terracotta Grey Graphite

### Color • Size • Finish Matrix

| Color<br>—                     |                |                     |                      |                          |
|--------------------------------|----------------|---------------------|----------------------|--------------------------|
| Size & Thickness               |                |                     |                      |                          |
| Solid Colors                   | White          | Terracotta          | Grey                 | Graphite                 |
| 12" x12" x10mm                 | Matte          | Matte               | Matte                | Matte                    |
| Color<br>—<br>Size & Thickness |                |                     |                      |                          |
| Small Fleck 12" x12" x10mm     | White<br>Matte | Terracotta<br>Matte | <b>Grey</b><br>Matte | <b>Graphite</b><br>Matte |
| Color<br>—<br>Size & Thickness |                |                     |                      |                          |
| Medium Fleck                   | White          | Terracotta          | Grey                 | Graphite                 |
| 12"x12"x10mm                   | Matte          | Matte               | Matte                | Matte                    |
| Color<br>—<br>Size & Thickness |                |                     |                      |                          |
| Large Fleck 12"x12"x10mm       | White<br>Matte | Terracotta<br>Matte | <b>Grey</b><br>Matte | Graphite<br>Matte        |