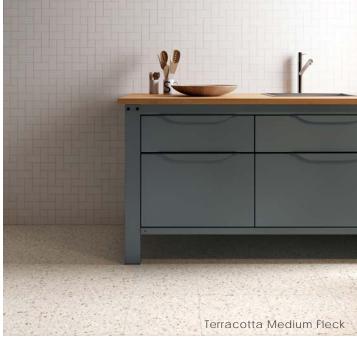

rge Fleck Colors









### Sizes



Finish & Thickness

Matte | 10mm

Refer to Color•Size•Finish Matrix

Lead Time
8-10 Weeks

Location Italy

### Technical Data

| Specification Reference | Test Method | Test Result                      |  |
|-------------------------|-------------|----------------------------------|--|
| DCOF                    | ANSI A326.3 | > 0.55 Wet                       |  |
| Water Absorption        | ISO 10545-3 | < 0.5%                           |  |
| Breaking Strength       | ISO 10545-4 | R>35 N/mm <sup>2</sup> , S>1300N |  |
| PEI                     | ISO 10545-7 | IV                               |  |

| Body Type                   | Shade Variation |
|-----------------------------|-----------------|
| Glazed Color-Body Porcelain | V2              |





Mix Colors | Mix is a random selection of each visual within a box containing 11 pieces. Each box may contain a different combination.









White Terracotta Grey Graphite

### Color • Size • Finish Matrix

| Color<br>—                     |                |                     |                      |                          |
|--------------------------------|----------------|---------------------|----------------------|--------------------------|
| Size & Thickness               |                |                     |                      |                          |
| Solid Colors                   | White          | Terracotta          | Grey                 | Graphite                 |
| 12" x12" x10mm                 | Matte          | Matte               | Matte