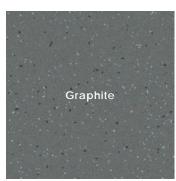

### Description

Granular porcelain tile contains the authenticity of this familiar speckle that eludes to a back-to-basics influence of terrazzo. An essential expression does not have to be boring, rather can be whimsical while honoring the original agglomerate.

### Solid Colors







### Small Fleck Colors



















### Medium Fleck Colors









Large Fleck Colors









### Sizes



Finish & Thickness

Matte | 10mm

Refer to Color•Size•Finish Matrix

Lead Time
8-10 Weeks

Location Italy

### Technical Data

| Specification Reference | Test Method | Test Result                      |  |
|-------------------------|-------------|----------------------------------|--|
| DCOF                    | ANSI A326.3 | > 0.55 Wet                       |  |
| Water Absorption        | ISO 10545-3 | < 0.5%                           |  |
| Breaking Strength       | ISO 10545-4 | R>35 N/mm <sup>2</sup> , S>1300N |  |
| PEI                     | ISO 10545-7 | IV                               |  |

| Body Type                   | Shade Variation |
|-----------------------------|-----------------|
| Glaz