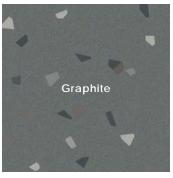

### Small Fleck Colors

White Terracotta Grey Graphite

### Color • Size • Finish Matrix

| Color<br>—                     |                |                     |                      |                          |
|--------------------------------|----------------|---------------------|----------------------|--------------------------|
| Size & Thickness               |                |                     |                      |                          |
| Solid Colors                   | White          | Terracotta          | Grey                 | Graphite                 |
| 12" x12" x10mm                 | Matte          | Matte               | Matte                | Matte                    |
| Color<br>—<br>Size & Thickness |                |                     |                      |                          |
| Small Fleck 12" x12" x10mm     | White<br>Matte | Terracotta<br>Matte | <b>Grey</b><br>Matte | <b>Graphite</b><br>Matte |
| Color<br>—<br>Size & Thickness |                |                     |                      |                          |
| Medium Fleck                   | White          | Terracotta          | Grey                 | Graphite                 |
| 12"x12"x10mm                   | Matte          | Matte               | Matte                | Matte                    |
| Color<br>—<br>Size & Thickness |                |                     |                      |                          |
| Large Fleck 12"x12"x10mm       | White<br>Matte | Terracotta<br>Matte | <b>Grey</b><br>Matte | Graphite<br>Matte        |