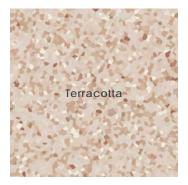

White Terracotta Grey Graphite

### Color • Size • Finish Matrix

| Color<br>—                     |                |                     |                      |                          |
|--------------------------------|----------------|---------------------|----------------------|--------------------------|
| Size & Thickness               |                |                     |                      |                          |
| Solid Colors                   | White          | Terracotta          | Grey                 | Graphite                 |
| 12" x12" x10mm                 | Matte          | Matte               | Matte                | Matte                    |
| Color<br>—<br>Size & Thickness |                |                     |                      |                          |
| Small Fleck 12" x12" x10mm     | White<br>Matte | Terracotta<br>Matte | <b>Grey</b><br>Matte | <b>Graphite</b><br>Matte |
| Color<br>—<br>Size & Thickness |                |                     |                      |                          |
| Medium Fleck                   | White          | Terracotta          | Grey                 | Graphite                 |
| 12"x12"x10mm                   | Matte          | Matte               | Matte                | Matte                    |
| Color<br>—<br>Size & Thickness |                |                     |                      |                          |
| Large Fleck 12"x12"x10mm       | White<br>Matte | Terracotta<br>Matte | <b>Grey</b><br>Matte | Graphite<br>Matte        |