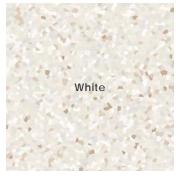

White Terracotta Grey Graphite

### Color • Size • Finish Matrix

| Color<br>—                     |                |                     |                      |                          |
|--------------------------------|----------------|---------------------|----------------------|--------------------------|
| Size & Thickness               |                |                     |                      |                          |
| Solid Colors                   | White          | Terracotta          | Grey                 | Graphite                 |
| 12" x12" x10mm                 | Matte          | Matte               | Matte                | Matte                    |
| Color<br>—<br>Size & Thickness |                |                     |                      |                          |
| Small Fleck 12" x12" x10mm     | White<br>Matte | Terracotta<br>Matte | <b>Grey</b><br>Matte | <b>Graphite</b><br>Matte |
| Color<br>—<br>Size & Thickness |                |                     |                      |                          |
| Medium Fleck                   | White          | Terracotta          | Grey                 | Graphite                 |
| 12"x12"x10mm                   | Matte          | Matte               | Matte                | Matte                    |
| Color<br>—<br>Size & Thickness |                |                     |                      |                          |
| Large Fleck 12"x12"x10mm       | White<br>Matte | Terracotta<br>Matte | <b>Grey</b><br>Matte | Graphite<br>Matte        |