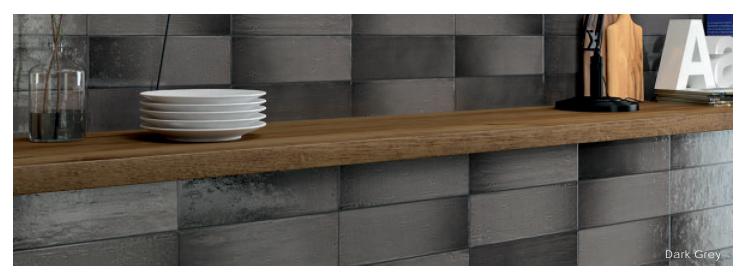

## Description

Illusion Aura ceramic wall tile hints to rustrial design with subtle dimpling and an undulated surface. A mood set by an artisan to combine urban with contemporary for a chic setting. If you dare to tempt the design further, play with the fragmenting lines to create movement.

#### Colors