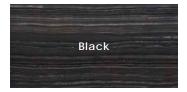

# **IMPRESSION**



## Description

Impression porcelain tile is influenced by tranquility and the surrounding colors of the coastal seashells. A perfectly harmonized color palette with a tonal pattern is present. Creating a space of relaxation is as easy as the movement within this collection.

#### Colors









#### Sizes

12"x24"

18" x36"

#### Technical Data

| Specification Reference | Test Method | Test Result      |  |
|-------------------------|-------------|------------------|--|
| DCOF                    | ANSI A326.3 | Matte > 0.50 Wet |  |
| DCOF                    | ANSI AS20.5 | Honed > 0.42 Wet |  |
| Water Absorption        | ASTM C373   | < 0.1%           |  |
| Breaking Strength       | ASTM C648   | > 400 lbf        |  |
| PEI                     | ASTM C1027  | IV               |  |

| Body Type                   | Shade Variation |
|-----------------------------|-----------------|
| Glazed Color-Body Porcelain | V2              |

#### Finish & Thickness

Honed, Matte | 8mm Finish varies per size and color -Refer to Color • Size • Finish Matrix

#### Lead Time

2-3 Weeks

Lo