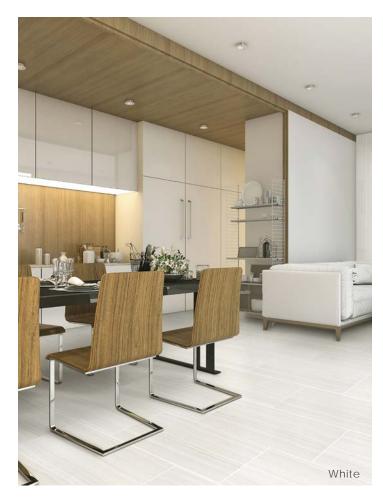

ical Data

| Specification Reference | Test Method | Test Result      |  |
|-------------------------|-------------|------------------|--|
| DCOF                    | ANSI A326.3 | Matte > 0.50 Wet |  |
| DCOF                    | ANSI AS20.5 | Honed > 0.42 Wet |  |
| Water Absorption        | ASTM C373   | < 0.1%           |  |
| Breaking Strength       | ASTM C648   | > 400 lbf        |  |
| PEI                     | ASTM C1027  | IV               |  |

| Body Type                   | Shade Variation |
|-----------------------------|-----------------|
| Glazed Color-Body Porcelain | V2              |

#### Finish & Thickness

Honed, Matte | 8mm Finish varies per size and color -Refer to Color • Size • Finish Matrix

#### Lead Time

2-3 Weeks

Location

USA













# **IMPRESSION**





### Mosaics











Taupe

Black

### creative materials corporation

# **IMPRESSION**

### Color • Size • Finish Matrix

| Color<br>—<br>Size & Thickness | White | Grey  | Tan   | Taupe | Black |
|--------------------------------|-------|-------|-------|-------|-------|
| 12" x24" x8mm                  | Honed | Honed | Honed | Honed | Honed |
| 18" x36" x8mm                  | Honed | Honed | Honed |       |       |
| Bullnose<br>4"x24"x8mm         | Honed | Honed | Honed | Honed | Honed |
| Covebase<br>6"x12"x8mm         | Matte | Matte | Matte | Matte | Matte |

Chart indicates available size, color, finish and thickness options. Shaded block indicates not available. Sizing is nominal for field tile, trims, and decors.