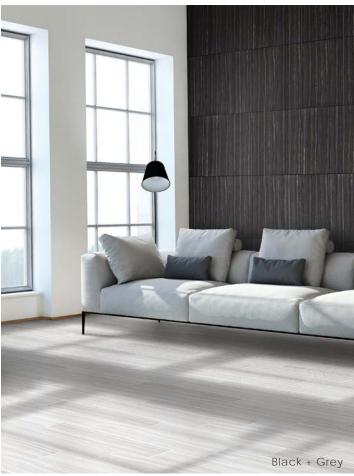

al Data

| Specification Reference | Test Method | Test Result      |  |
|-------------------------|-------------|------------------|--|
| DCOF                    | ANSI A326.3 | Matte > 0.50 Wet |  |
| DCOF                    | ANSI AS20.5 | Honed > 0.42 Wet |  |
| Water Absorption        | ASTM C373   | < 0.1%           |  |
| Breaking Strength       | ASTM C648   | > 400 lbf        |  |
| PEI                     | ASTM C1027  | IV               |  |

| Body Type                   | Shade Variation |
|-----------------------------|-----------------|
| Glazed Color-Body Porcelain | V2              |

#### Finish & Thickness

Honed, Matte | 8mm Finish varies per size and color -Refer to Color • Size • Finish Matrix

#### Lead Time

2-3 Weeks

Location

USA













# **IMPRESSION**





### Mosaics











Taupe

Black

### creative materials corporation

# **IMPRESSION**

### Color • Size • Finish Matrix

| Color<br>—<br>Size & Thickness | White | Grey  | Tan   | Taupe | Black |
|--------------------------------|-------|-------|-------|-------|-------|
| 12" x24" x8mm                  | Honed | Honed | Honed | Honed | Honed |
| 18" x36" x8mm                  | Honed | Honed | Honed |       |       |
| Bullnose<br>4"x24"x8mm         | Honed | Honed | Honed | Honed | Honed |
| Covebase<br>6"x12"x8mm         | Matte | Matte | Matte | Matte | Matte |

Chart indicates available size, color, finish and thickness options. Shaded block indicates not available. Sizing is nominal for field tile, trims, and decors.