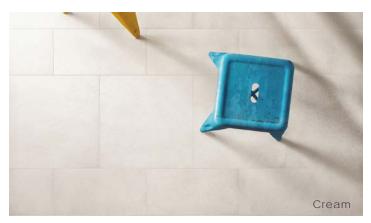

-|------------------------------------------------------------------------------------------------------------------|--|--|
| DCOF                    | ANSI A326.3 | Glossy < 0.42 wall use only  Matte & Sculpted Interior, Wet Plus (>0.50 Wet)  Textured Exterior, Wet (>0.55 Wet) |  |  |
| Water Absorption        | ASTM C373   | < 0.4%                                                                                                           |  |  |
| Breaking Strength       | ASTM C648   | > 300 lbf                                                                                                        |  |  |

| Body Type                   | Shade Variation |
|-----------------------------|-----------------|
| Glazed Color-Body Porcelain | V2              |

## creative materials corporation





### Mosaic

2"x2" Mosaic on 12"x12" Sheet | Matte or Textured | Non-Rectified



Matte 8mm • Textured 10mm



Beige 03

Matte 8mm • Textured 10mm



Beige 04

Matte 10mm • Textured 10mm



Matte 10mm • Textured 10mm



Blue 05
Matte 10mm • Textured 10mm



Grey 06
Matte 10mm • Textured 10mm



Matte 10mm • Textured 10mm



Matte 10mm • Textured 10mm



Charcoal
Matte 8mm • Textured 10mm

The manufacturer is converting the thickness of all items; please call to verify the thickness before ordering.



### Color • Size • Finish Matrix

|                                                             |                                                  |                                                   |                                                   |