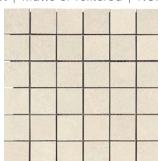

### Mosaic

2"x2" Mosaic on 12"x12" Sheet | Matte or Textured | Non-Rectified

Matte 8mm • Textured 10mm

Beige 03

Matte 8mm • Textured 10mm

Beige 04

Matte 10mm • Textured 10mm

Matte 10mm • Textured 10mm