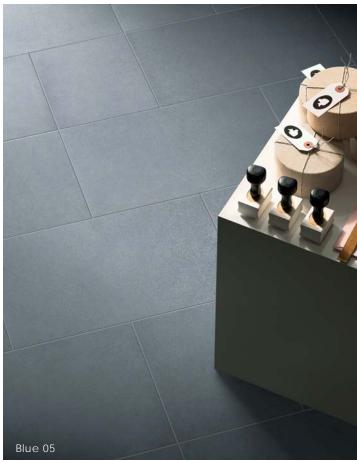

#### Textured Colors

Blue 05
Matte 10mm • Textured 10mm

Grey 06
Matte 10mm • Textured 10mm

Matte 10mm • Textured 10mm

Matte 10mm • Textured 10mm

Charcoal
Matte 8mm • Textured 10mm

The manufacturer is converting the thickness of all items; please call to verify the thickness before ordering.