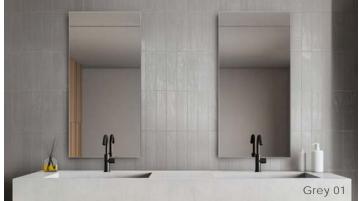

#### Wall Colors

#### Color • Size • Finish Matrix

| Color<br>—<br>Size & Thickness          |         |          |          |         |         |         |  |
|-----------------------------------------|---------|----------|----------|---------|---------|---------|--|
|                                         | White   | Beige 01 | Beige 02 | Blue 02 | Blue 03 | Blue 01 |  |
| 3"x12"x8mm<br>Non-Rectified             | Glossy  | Glossy   | Glossy   | Glossy  | Glossy  | Glossy  |  |
| 6"x24"x8mm<br>Non-Rectified             | Glossy  | Glossy   | Glossy   | Glossy  | Glossy  | Glossy  |  |
| Bullnose<br>6"x24"x8mm<br>Non-Rectified | Glossy  | Glossy   | Glossy   | Glossy  | Glossy  | Glossy  |  |
|                                         | Glossy  |          |          |         |         |         |  |
| Color<br>—<br>Size & Thickness          |         |          |          |         |         |         |  |
|                                         | Grey 01 | Grey 02  | Grey 04  | Grey 05 | Grey 03 | Black   |  |
| 3"x12"x8mm<br>Non-Rectified             | Glossy  | Glossy   | Glossy   | Glossy  | Glossy  | Glossy  |  |
| 6"x24"x8mm<br>Non-Rectified             | Glossy  | Glossy   | Glossy   | Glossy  | Glossy  | Glossy  |  |
| Bullnose<br>6"x24"x8mm<br>Non-Rectified | Glossy  | Glossy   | Glossy   | Glossy  | Glossy  | Glossy  |  |