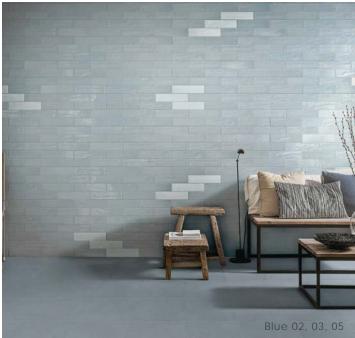

### Description

Metropolis porcelain tile offers endless opportunities to design sophisticated, modern commercial interiors. Complete with contemporary colorways in harmonious tones that permit embracing transition within spaces. Play with a combination of surfaces and finishes within urban designs.

#### Colors



#### Textured Colors



### **Sculpted Colors**









#### Wall Colors







#### Sizes



#### Finish & Thickness

Glossy, Matte, Sculpted, Textured | 8mm, 10mm Finish varies per size and color – Refer to Color • Size • Finish Matrix

The manufacturer is converting the thickness of all items; please call to verify the thickness before ordering.

Lead Time Location

2-3 Weeks USA

#### Technical Data

| Specification Reference | Test Method | Test Result                                                                                                      |  |  |
|-------------------------|-------------|------------------------------------------------------------------------------------------------------------------|--|--|
| DCOF                    | ANSI A326.3 | Glossy < 0.42 wall use only  Matte & Sculpted Interior, Wet Plus (>0.50 Wet)