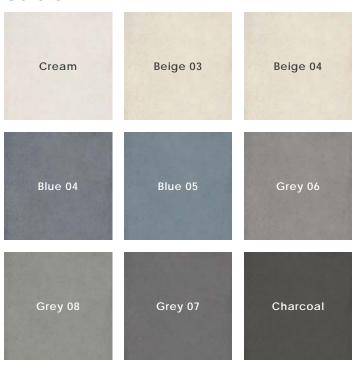

### Description

Metropolis porcelain tile offers endless opportunities to design sophisticated, modern commercial interiors. Complete with contemporary colorways in harmonious tones that permit embracing transition within spaces. Play with a combination of surfaces and finishes within urban designs.

#### Colors



#### Textured Colors



### **Sculpted Colors**









#### Wall Colors







#### Sizes



#### Finish & Thickness

Glossy, Matte, Sculpted, Textured | 8mm, 10mm Finish varies per size and color – Refer to Color • Size • Finish Matrix

The manufacturer is converting the thickness of all items; please call to verify the thickness before ordering.

Lead Time Location

2-3 Weeks USA

#### Technical Data

| Specification Reference | Test Method | Test Result                                                                                                      |  |  |
|-------------------------|-------------|------------------------------------------------------------------------------------------------------------------|--|--|
| DCOF                    | ANSI A326.3 | Glossy < 0.42 wall us