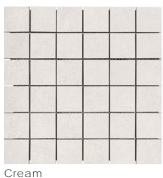

### Mosaic

2"x2" Mosaic on 12"x12" Sheet | Matte or Textured | Non-Rectified

Matte 8mm • Textured 10mm

Beige 03

Matte 8mm • Textured 10mm

Beige 04

Matte 10mm • Textured 10mm

Matte 10mm • Textured 10mm