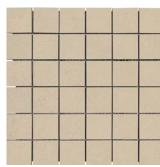

### Mosaic

2"x2" Mosaic on 12"x12" Sheet | Matte or Textured | Non-Rectified

Matte 8mm • Textured 10mm

Beige 03

Matte 8mm • Textured 10mm

Beige 04

Matte 10mm • Textured 10mm

Matte 10mm • Textured 10mm