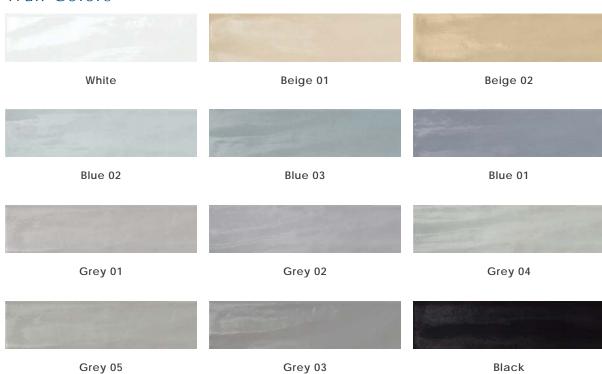

#### Wall Colors

#### Color • Size • Finish Matrix

| Color<br>—<br>Size & Thickness          |         |          |          |         |         |         |  |
|-----------------------------------------|---------|----------|----------|---------|---------|---------|--|
|                                         | White   | Beige 01 | Beige 02 | Blue 02 | Blue 03 | Blue 01 |  |
| 3"x12"x8mm<br>Non-Rectified             | Glossy  | Glossy   | Glossy   | Glossy  | Glossy  | Glossy  |  |
| 6"x24"x8mm<br>Non-Rectified             | Glossy  | Glossy   | Glossy   | Glossy  | Glossy  | Glossy  |  |
| Bullnose<br>6"x24"x8mm<br>Non-Rectified | Glossy  | Glossy   | Glossy   | Glossy  | Glossy  | Glossy  |  |
|                                         | Glossy  |          |          |         |         |         |  |
| Color<br>—<br>Size & Thickness          |         |          |          |         |         |         |  |
|                                         | Grey 01 | Grey 02  | Grey 04  | Grey 05 | Grey 03 | Black   |  |
| 3"x12"x8mm<br>Non-Rectified             | Glossy  | Glossy   | Glossy   | Glossy  | Glossy  | Glossy  |  |
| 6"x24"x8mm<br>Non-Rectified             | Glossy  | Glossy   | Glossy   | Glossy  | Glossy  | Glossy  |  |
| Bullnose<br>6"x24"x8mm<br>Non-Rectified | Glossy  | Glossy   | Glossy   | Glossy  | Glossy  | Glossy  |  |