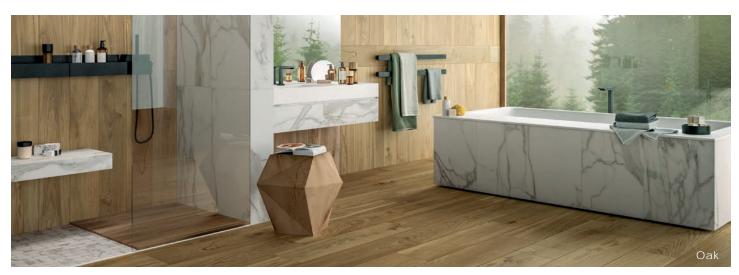

#### Description

Mindset porcelain tile offers the simple and elegant look of natural newly cut wood, with no wear or machining marks. It is a sincere material for clean, orderly surfaces, with a genuine graphic pattern giving a feeling of authenticity and sophistication.