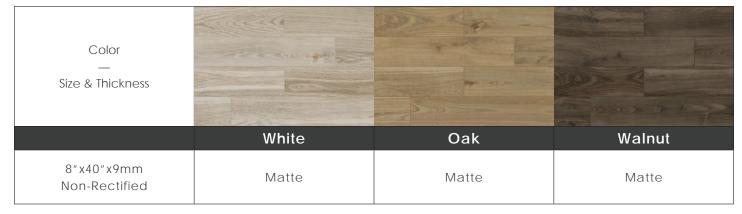

## Color•Size•Finish Matrix

Chart indicates available size, color, finish and thickness options. Shaded block indicates not available. Sizing is nominal for field tile, trims, and decors.