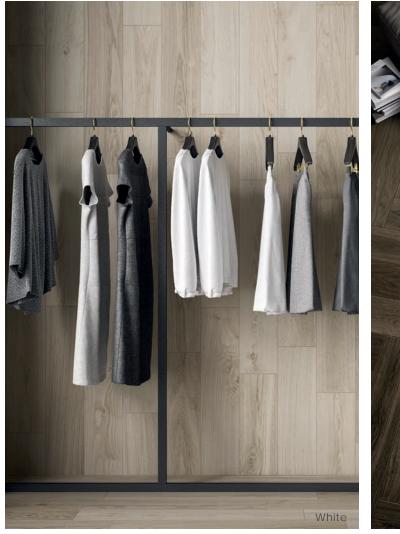

#### Description

Mindset porcelain tile offers the simple and elegant look of natural newly cut wood, with no wear or machining marks. It is a sincere material for clean, orderly surfaces, with a genuine graphic pattern giving a feeling of authenticity and sophistication.

#### Sizes

8″x40″

White