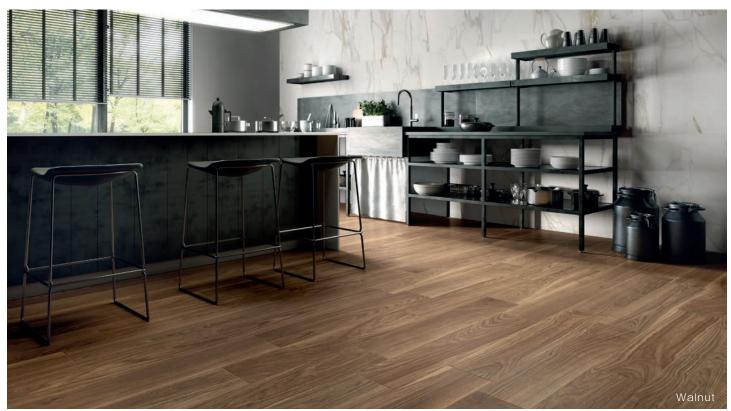

#### Description

Motivate porcelain tile evokes American walnut ideal for spaces that recall the shapes of nature. Through a slight and imperceptible micro-texture, it elicits the warm feeling of wood.

#### Sizes

8″x40″

#### Finish & Thickness

Matte | 9mm Finish varies per size and color – Refer to Color•Size•Finish Matrix Lead Time

2-3 Weeks