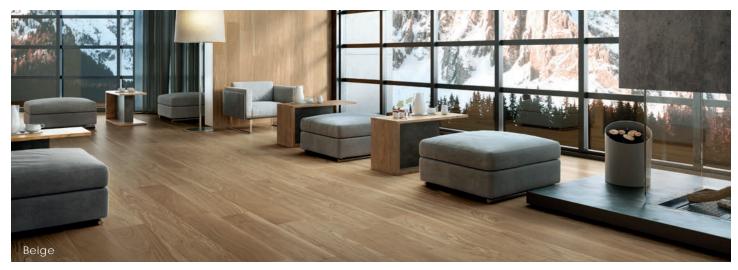

#### Description

Motivate porcelain tile evokes American walnut ideal for spaces that recall the shapes of nature. Through a slight and imperceptible micro-texture, it elicits the warm feeling of wood.

#### Colors