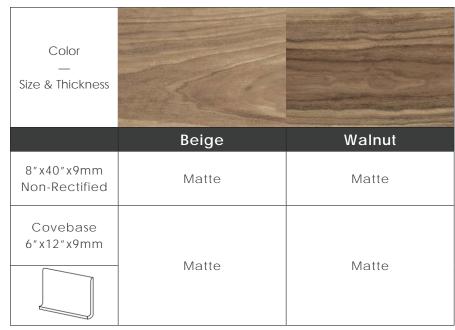

## Color•Size•Finish Matrix

Chart indicates available size, color, finish and thickness options. Shaded block indicates not available. Sizing is nominal for field tile, trims, and decors.