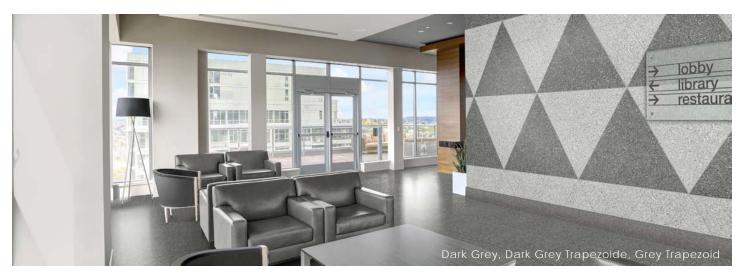

## Description

Terrazzo porcelain tile is organically combined through the tone of segments to create a recognizable aesthetic. From midcentury creation to modern-day use, this color palette is ideal for contemporary interiors.

#### Colors

Sizes