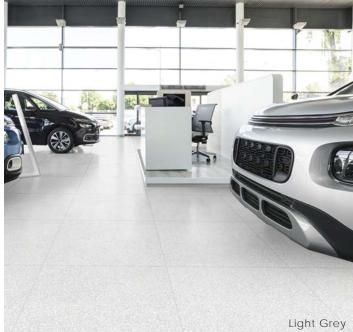

## **TERRAZZO**

## Description

Terrazzo porcelain tile is organically combined through the tone of segments to create a recognizable aesthetic. From midcentury creation to modern-day use, this color palette is ideal for contemporary interiors.

## Mosaic

2"x2" Mosaic on 12"x12"x8.4mm Sheet Matte

Ivory

Light Grey

Grey

Dark Grey