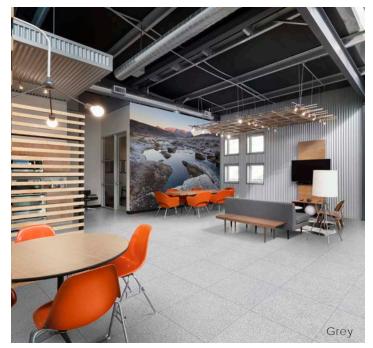

## Description

Terrazzo porcelain tile is organically combined through the tone of segments to create a recognizable aesthetic. From midcentury creation to modern-day use, this color palette is ideal for contemporary interiors.