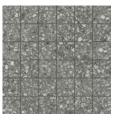

## Mosaic

2"x2" Mosaic on 12"x12"x8.4mm Sheet Matte

Ivory

Light Grey

Grey

Dark Grey