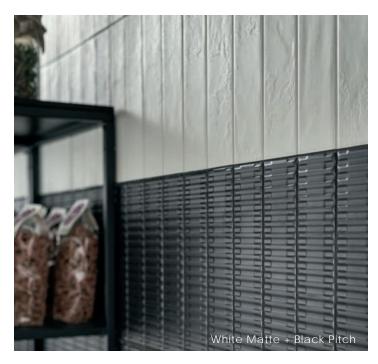

#### Decor

Pitch 3"x12"x8.5mm Matte

White

Black

Measure 3"x12"x8.5mm Matte

White Black