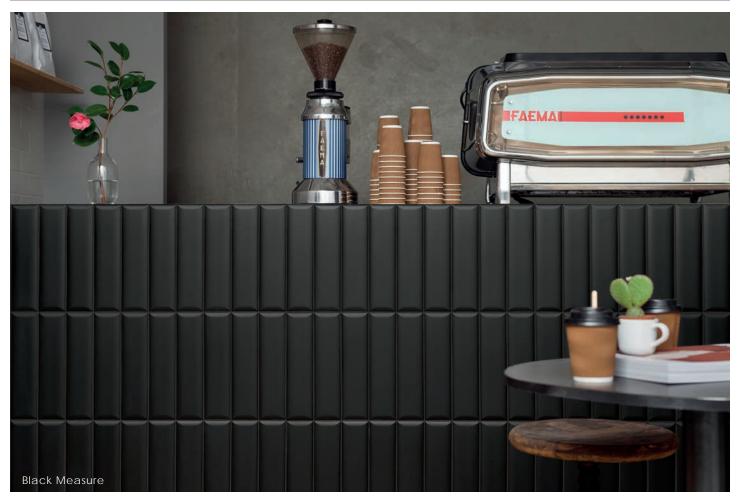

#### Decor

Pitch 3"x12"x8.5mm Matte

White

Black

Measure 3"x12"x8.5mm Matte

White Black