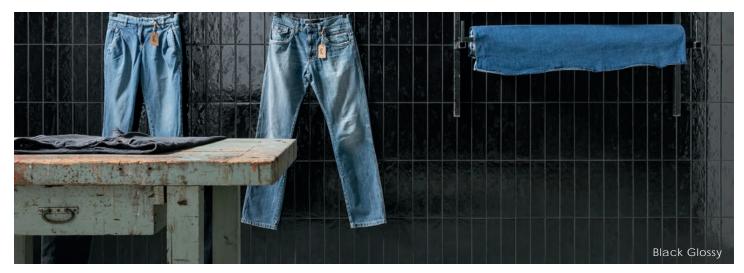

#### Colors

### Description

Tune porcelain tile is the quintessence of urban character in decoration. Integration of three-dimensional pieces set the stage for a theatrical adventure. A collection warranting creativity to the highest note.