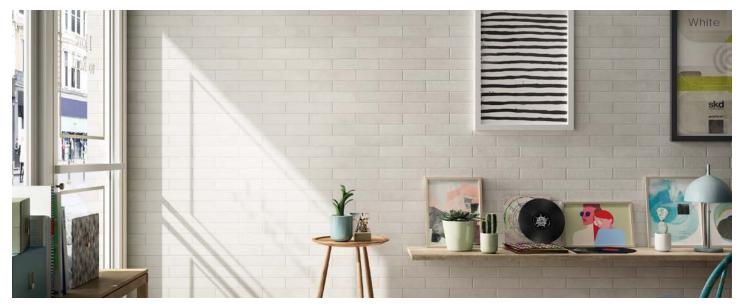

## URBAN BRICK

## Color • Size • Finish Matrix

| Color<br>—<br>Size & Thickness           |       |                  |                    |       |
|------------------------------------------|-------|------------------|--------------------|-------|
|                                          | White | Red<br>Weathered | Brown<br>Weathered | Black |
| 3"x12"x9mm                               | Matte | Matte            | Matte              | Matte |
| Corner Wall Piece<br>3"x12"x9mm          | Matte | Matte            | Matte              | Matte |
| C A B                                    |       |                  |                    |       |
| Smart Corner Wall<br>Piece<br>3"x12"x9mm | Matte | Matte            | Matte              | Matte |
| B C                                      |       |                  |                    |       |

Chart indicates available size, color, finish and thickness options. Shaded block indicates not available. Sizing is nominal for field tile, trims, and decors.