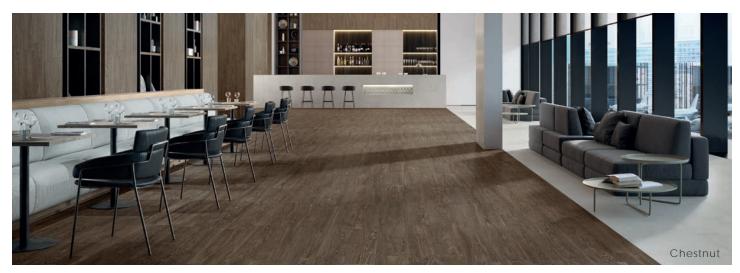

### Description

Weald porcelain tile provides the authentic look of natural wood with a warm color palette and elegant graining. This collection is sure to create an inviting atmosphere and work in both rustic and refined spaces.