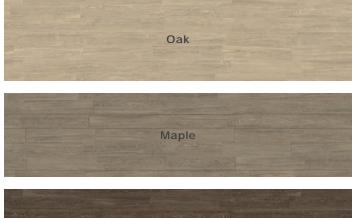

## WEALD

# creative materials corporation



### Description

Weald porcelain tile provides the authentic look of natural wood with a warm color palette and elegant graining. This collection is sure to create an inviting atmosphere and work in both rustic and refined spaces.

### Colors





### **Finish & Thickness**

Lead Time 1-2 Weeks

Matte | 9mm Finish varies per size and color -Refer to Color • Size • Finish Matrix

### Location USA

Sizes

8″x40″

### **Technical Data**

| Specification Reference | Test Method | Test Result               |
|-------------------------|-------------|---------------------------|
| DCOF                    | ANSI A326.3 | Interior, Wet (>0.42 Wet) |
| Water Absorption        | ASTM C373   | < 0.5%                    |
| Breaking Strength       | ASTM C648   | > 250 lbf                 |

| Body Type                   | Shade Variation |
|-----------------------------|-----------------|
| Glazed Color-Body Porcelain | V2              |
|                             |                 |



# WEALD

### Color•Size•Finish Matrix





Chart in