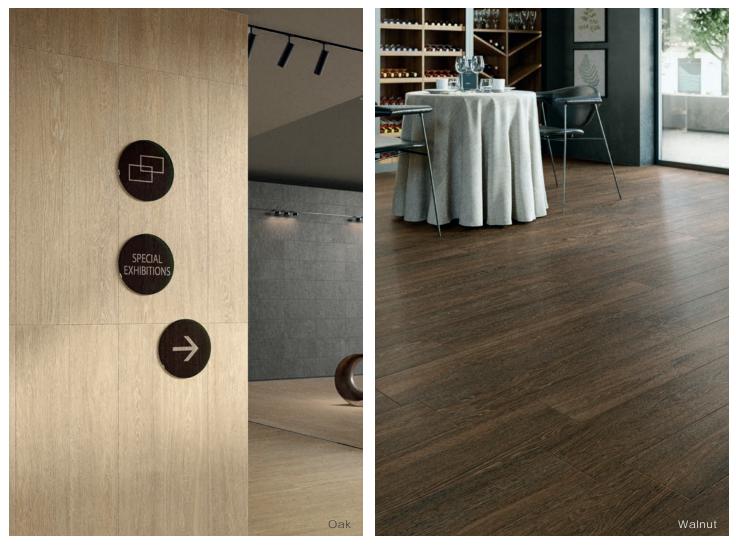

### Description

Weald porcelain tile provides the authentic look of natural wood with a warm color palette and elegant graining. This collection is sure to create an inviting atmosphere and work in both rustic and refined spaces.

### Colors