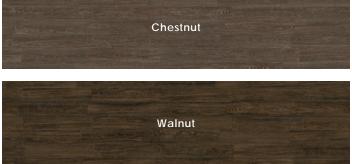

## WEALD

# creative materials corporation



### Description

Weald porcelain tile provides the authentic look of natural wood with a warm color palette and elegant graining. This collection is sure to create an inviting atmosphere and work in both rustic and refined spaces.

### Colors





### **Finish & Thickness**

Lead Time 1-2 Weeks

Matte | 9mm Finish varies per size and color -Refer to Color • Size • Finish Matrix

### Location USA

Sizes

8″x40″

### **Technical Data**

| Specification Reference | Test Method | Test Result               |
|-------------------------|-------------|---------------------------|
| DCOF                    | ANSI A326.3 | Interior, Wet (>0.42 Wet) |
| Water Absorption        | ASTM C373   | < 0.5%                    |
| Breaking Strength       | ASTM C648   | > 250 lbf                 |

| Body Type                   | Shade Variation |
|-----------------------------|-----------------|
| Glazed Color-Body Porcelain | V2              |
|                             |                 |



# WEALD

### Color•Size•Finish Matrix





Chart indi