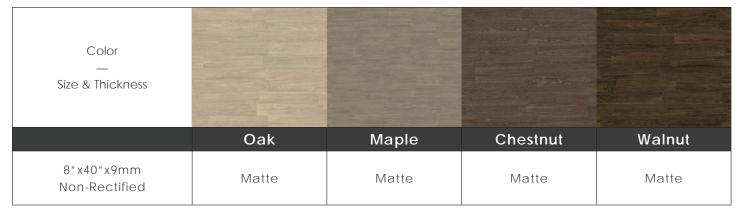

### Color•Size•Finish Matrix

Chart indicates available size, color, finish and thickness options. Shaded block indicates not available. Sizing is nominal for field tile, trims, and decors.