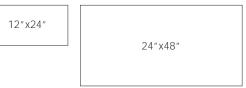

### Sizes

## Color•Size•Finish Matrix

| Color<br>—<br>Size & Thickness |       |       |
|--------------------------------|-------|-------|
|                                | White | Grey  |
| 12" x24" x8mm                  | Matte | Matte |
| 24″x48″x8mm                    | Matte | Matte |
| Bullnose<br>3"x24x8mm          | Matte | Matte |