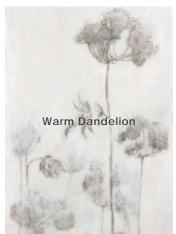

| Color<br>—<br>Size & Thickness |                     |                     |            |
|--------------------------------|---------------------|---------------------|------------|
|                                | Cool Dandelion      | Warm Dandelion      | Charm Gold |
| Gauged Panel<br>48" x110" x6mm | Polished            | Polished            | Honed      |
| Number of<br>Graphics          | 3<br>Randomly Mixed | 3<br>Randomly Mixed | 1          |