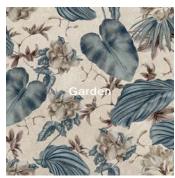

### Description

Botanicals porcelain tile livens walls with the beauty of scenic inspirations, offering a fresh perspective. Creativity is easily nurtured through rediscovering the landscape of nature.

## Colors | 24" x 48" x 9 m m













#### Technical Data

| Specification Reference  | Test Method | Test Result         |
|--------------------------|-------------|---------------------|
| DCOF                     | ANSI A326.3 | Not Applicable      |
| Water Absorption         | ISO 10545-3 | < 0.1%              |
| Breaking Strength        | ISO 10545-4 | R>48 N/mm², S>1100N |
| Deep Abrasion Resistance | ISO 10545-6 | < 150mm³            |

| Body Type                            | Shade Variation |  |
|--------------------------------------|-----------------|--|
| Standard • Unglazed Porcelain        | V2              |  |
| Gauged • Glazed Color-Body Porcelain | Porcelain V3    |  |

#### Finish & Thickness

Honed, Polished | 6mm, 9mm Finish varies per size and color – Refer to Color • Size • Finish Matrix

## Lead