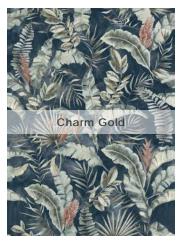

| Color<br>—<br>Size & Thickness |                     |                     |            |
|--------------------------------|---------------------|---------------------|------------|
|                                | Cool Dandelion      | Warm Dandelion      | Charm Gold |
| Gauged Panel<br>48" x110" x6mm | Polished            | Polished            | Honed      |
| Number of<br>Graphics          | 3<br>Randomly Mixed | 3<br>Randomly Mixed | 1          |