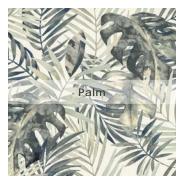

### Description

Botanicals porcelain tile livens walls with the beauty of scenic inspirations, offering a fresh perspective. Creativity is easily nurtured through rediscovering the landscape of nature.

## Colors | 24" x 48" x 9 m m













#### Technical Data

| Specification Reference  | Test Method | Test Result         |
|--------------------------|-------------|---------------------|
| DCOF                     | ANSI A326.3 | Not Applicable      |
| Water Absorption         | ISO 10545-3 | < 0.1%              |
| Breaking Strength        | ISO 10545-4 | R>48 N/mm², S>1100N |
| Deep Abrasion Resistance | ISO 10545-6 | < 150mm³            |

| Body Type                            | Shade Variation |  |
|--------------------------------------|-----------------|--|
| Standard • Unglazed Porcelain        | V2              |  |
| Gauged • Glazed Color-Body Porcelain | Porcelain V3    |  |

#### Finish & Thickness

Honed, Polished | 6mm, 9mm Finish varies per size and color – Refer to Color • Size • Finish Matrix

## Lead T