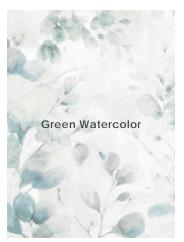

#### Color • Size • Finish Matrix

| Color<br>—<br>Size & Thickness |              |              |                     |                     |
|--------------------------------|--------------|--------------|---------------------|---------------------|
|                                | Gold Jasmine | Pink Jasmine | Pink Watercolor     | Green Watercolor    |
| Gauged Panel<br>48" x110" x6mm | Honed        | Honed        | Honed               | Honed               |
| Number of<br>Graphics          | 1            | 1            | 3<br>Randomly Mixed | 3<br>Randomly Mixed |