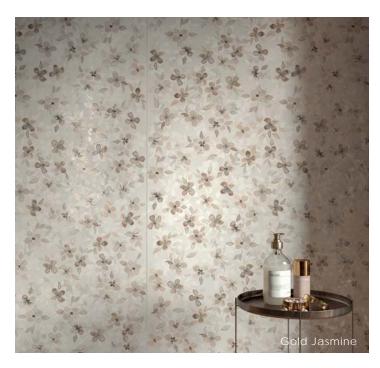

## Lead Time

8-10 Weeks

Location

Italy

Colors | Gauged Panels 48" x110" x6mm

#### Color • Size • Finish Matrix

| Color<br>—<br>Size & Thickness |              |              |                     |                     |
|--------------------------------|--------------|--------------|---------------------|---------------------|
|                                | Gold Jasmine | Pink Jasmine | Pink Watercolor     | Green Watercolor    |
| Gauged Panel<br>48" x110" x6mm | Honed        | Honed        | Honed               | Honed               |
| Number of<br>Graphics          | 1            | 1            | 3<br>Randomly Mixed | 3<br>Randomly Mixed |