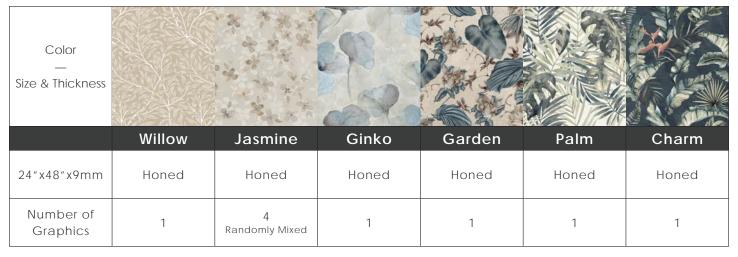

## Colors | 24" x 48" x 9 m m

Chart indicates available size, color, finish and thickness options. Shaded block indicates not available. Sizing is nominal for field tile, trims, and decors.