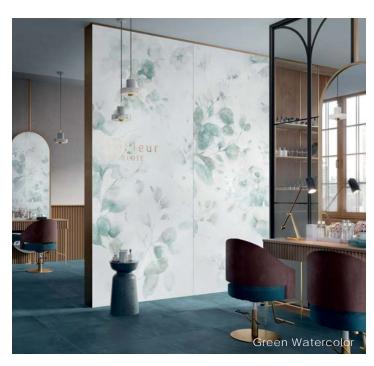

#### Color • Size • Finish Matrix

| Color<br>—<br>Size & Thickness |              |              |                     |                     |
|--------------------------------|--------------|--------------|---------------------|---------------------|
|                                | Gold Jasmine | Pink Jasmine | Pink Watercolor     | Green Watercolor    |
| Gauged Panel<br>48" x110" x6mm | Honed        | Honed        | Honed               | Honed               |
| Number of<br>Graphics          | 1            | 1            | 3<br>Randomly Mixed | 3<br>Randomly Mixed |