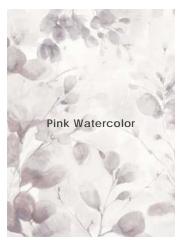

#### Color • Size • Finish Matrix

| Color<br>—<br>Size & Thickness |              |              |                     |                     |
|--------------------------------|--------------|--------------|---------------------|---------------------|
|                                | Gold Jasmine | Pink Jasmine | Pink Watercolor     | Green Watercolor    |
| Gauged Panel<br>48" x110" x6mm | Honed        | Honed        | Honed               | Honed               |
| Number of<br>Graphics          | 1            | 1            | 3<br>Randomly Mixed | 3<br>Randomly Mixed |