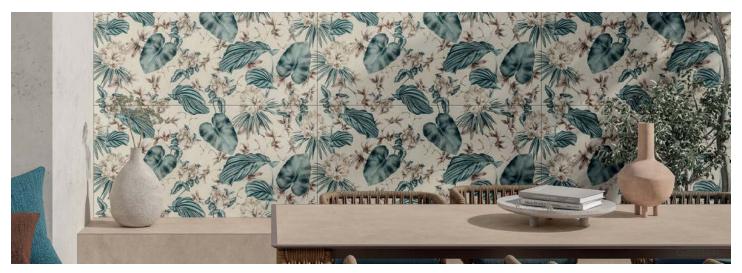

### Description

Botanicals porcelain tile livens walls with the beauty of scenic inspirations, offering a fresh perspective. Creativity is easily nurtured through rediscovering the landscape of nature.

## Colors | 24" x 48" x 9 m m

## Lead Time

8-10 Weeks

Location

Italy

Colors | Gauged Panels 48" x110" x6mm

### Sizes

24"x48"

48" x110"