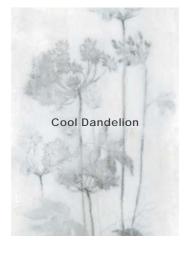

| Color<br>—<br>Size & Thickness |                     |                     |            |
|--------------------------------|---------------------|---------------------|------------|
|                                | Cool Dandelion      | Warm Dandelion      | Charm Gold |
| Gauged Panel<br>48" x110" x6mm | Polished            | Polished            | Honed      |
| Number of<br>Graphics          | 3<br>Randomly Mixed | 3<br>Randomly Mixed | 1          |