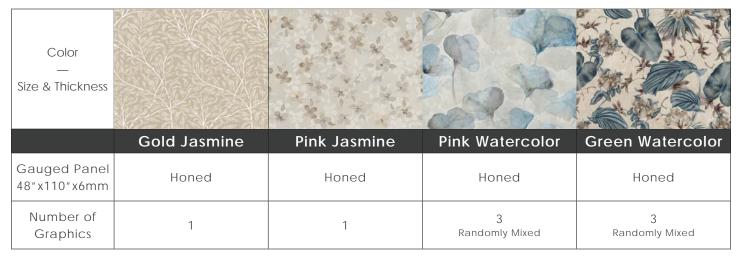

| Color<br>—<br>Size & Thickness | Part a              |                     |            |
|--------------------------------|---------------------|---------------------|------------|
|                                | Cool Dandelion      | Warm Dandelion      | Charm Gold |
| Gauged Panel<br>48" x110" x6mm | Polished            | Polished            | Honed      |
| Number of<br>Graphics          | 3<br>Randomly Mixed | 3<br>Randomly Mixed | 1          |