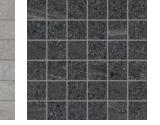

-------|-----------------------|
| DCOF                     | ANSI A326.3 | > 0.50 Wet            |
| Water Absorption         | ASTM C373   | < 0.5%                |
| Breaking Strength        | ASTM C648   | > 250 lbf             |
| Deep Abrasion Resistance | ISO 10545-6 | < 175 mm <sup>3</sup> |

| Body Type          | Shade Variation |  |
|--------------------|-----------------|--|
| Unglazed Porcelain | V3              |  |

Location FΡΓ USA



#### **Finish & Thickness**

Natural | 8.5mm, 9.5mm Finish varies per size and color -Refer to Color • Size • Finish Matrix Lead Time 2-3 Weeks



Sizes

12"x24"

24" x48"

## SARSEN

## creative materials corporation



## Linear Colors

Linear 12" x24" x8.5mm Natural



## Mosaics

2" x2" Mosaic on 12" x12" x8.5mm Sheet Natural







Grey



Charcoal

## SARSEN

## Color•Size•Finish Matrix

| Color<br>—<br>Size & Thickness          |         |         |         |          |
|-----------------------------------------|---------|---------|---------|----------|
|                                         | White   | Sand    | Grey    | Charcoal |
| 12" x24" x8.5mm<br>Rectified            | Natural | Natural | Natural | Natural  |
| 24" x48" x9.5mm<br>Rectified            | Natural | Natural | Natural | Natural  |
| Bullnose<br>3″ x24″ x8.5mm<br>Rectified | Matta   | Matte   | Matte   | Matte    |
|                                         | - Matte | Matte   | Matte   | Matte    |
|                                         |         |         |         |          |
| Color<br>—<br>Size & Thickness          |         |         |