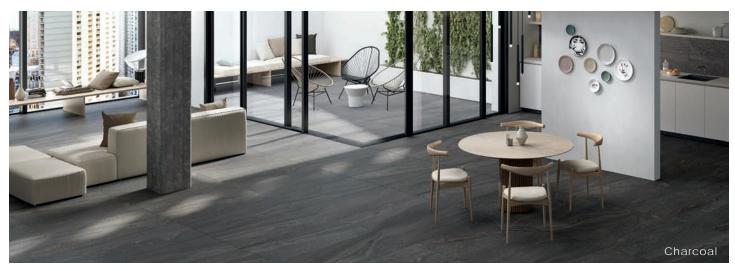

#### Description

Sarsen porcelain tile explores tones derived from the natural sedimentary stone as it was discovered in Britain. Expressed realism through the movement of vein patterns in an elegant, harmonious composition.

#### **Finish & Thickness**

Natural | 8.5mm, 9.5mm Finish varies per size and color -Refer to Color • Size • Finish Matrix Lead Time 2-3 Weeks

Sizes

12"x24"

24" x48"