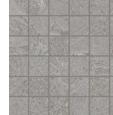

-|-------------|-----------------------|
| DCOF                     | ANSI A326.3 | > 0.50 Wet            |
| Water Absorption         | ASTM C373   | < 0.5%                |
| Breaking Strength        | ASTM C648   | > 250 lbf             |
| Deep Abrasion Resistance | ISO 10545-6 | < 175 mm <sup>3</sup> |

| Body Type          | Shade Variation |  |
|--------------------|-----------------|--|
| Unglazed Porcelain | V3              |  |

Location FΡΓ USA



#### **Finish & Thickness**

Natural | 8.5mm, 9.5mm Finish varies per size and color -Refer to Color • Size • Finish Matrix Lead Time 2-3 Weeks



Sizes

12"x24"

24" x48"

## SARSEN

## creative materials corporation



## Linear Colors

Linear 12" x24" x8.5mm Natural



## Mosaics

2" x2" Mosaic on 12" x12" x8.5mm Sheet Natural







Grey



Charcoal

## SARSEN

## Color•Size•Finish Matrix

| Color<br>—<br>Size & Thickness          |         |         |         |          |
|-----------------------------------------|---------|---------|---------|----------|
|                                         | White   | Sand    | Grey    | Charcoal |
| 12" x24" x8.5mm<br>Rectified            | Natural | Natural | Natural | Natural  |
| 24" x48" x9.5mm<br>Rectified            | Natural | Natural | Natural | Natural  |
| Bullnose<br>3″ x24″ x8.5mm<br>Rectified | Matta   | Matte   | Matte   | Matte    |
|                                         | - Matte | Matte   | Matte   | Matte    |
|                                         |         |         |         |          |
| Color<br>—<br>Size & Thickness          |         |