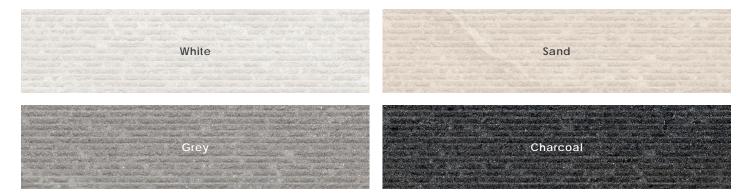

| Test Method | Test Result           |
|--------------------------|-------------|-----------------------|
| DCOF                     | ANSI A326.3 | > 0.50 Wet            |
| Water Absorption         | ASTM C373   | < 0.5%                |
| Breaking Strength        | ASTM C648   | > 250 lbf             |
| Deep Abrasion Resistance | ISO 10545-6 | < 175 mm <sup>3</sup> |

| Body Type          | Shade Variation |  |
|--------------------|-----------------|--|
| Unglazed Porcelain | V3              |  |

Location FΡΓ USA



#### **Finish & Thickness**

Natural | 8.5mm, 9.5mm Finish varies per size and color -Refer to Color • Size • Finish Matrix Lead Time 2-3 Weeks



Sizes

12"x24"

24" x48"

## SARSEN

## creative materials corporation



## Linear Colors

Linear 12" x24" x8.5mm Natural



## Mosaics

2" x2" Mosaic on 12" x12" x8.5mm Sheet Natural







Grey



Charcoal

## SARSEN

## Color•Size•Finish Matrix

| Color<br>—<br>Size & Thickness          |         |         |         |          |
|-----------------------------------------|---------|---------|---------|----------|
|                                         | White   | Sand    | Grey    | Charcoal |
| 12" x24" x8.5mm<br>Rectified            | Natural | Natural | Natural | Natural  |
| 24" x48" x9.5mm<br>Rectified            | Natural | Natural | Natural | Natural  |
| Bullnose<br>3″ x24″ x8.5mm<br>Rectified | Matta   | Matte   | Matte   | Matte    |
|                                         | - Matte | Matte   | Matte   | Matte    |
|                                         |         |         |         |