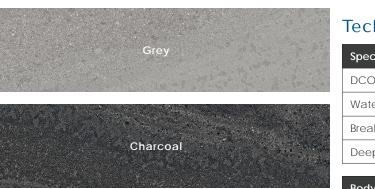

#### Colors

## Technical Data

| Specification Reference  | Test Method | Test Result           |
|--------------------------|-------------|-----------------------|
| DCOF                     | ANSI A326.3 | > 0.50 Wet            |
| Water Absorption         | ASTM C373   | < 0.5%                |
| Breaking Strength        | ASTM C648   | > 250 lbf             |
| Deep Abrasion Resistance | ISO 10545-6 | < 175 mm <sup>3</sup> |