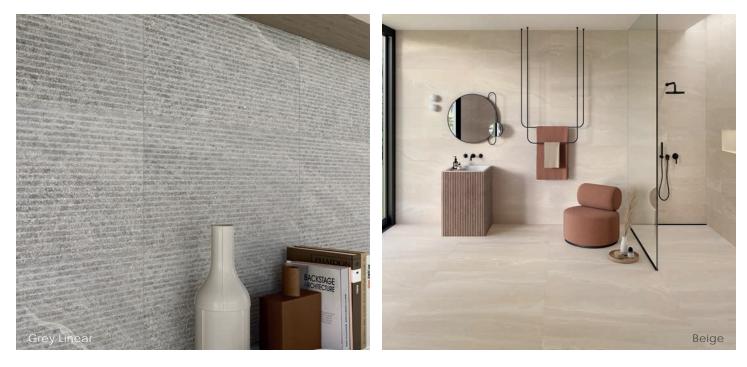

## Linear Colors

Linear 12" x24" x8.5mm Natural

## Mosaics

2" x2" Mosaic on 12" x12" x8.5mm Sheet Natural

Grey

Charcoal