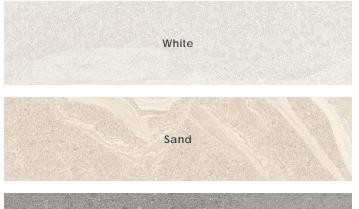

## SARSEN

# creative materials corporation



#### Description

Sarsen porcelain tile explores tones derived from the natural sedimentary stone as it was discovered in Britain. Expressed realism through the movement of vein patterns in an elegant, harmonious composition.

#### Colors



## Technical Data

| Specification Reference  | Test Method | Test Result           |
|--------------------------|-------------|-----------------------|
| DCOF                     | ANSI A326.3 | > 0.50 Wet            |
| Water Absorption         | ASTM C373   | < 0.5%                |
| Breaking Strength        | ASTM C648   | > 250 lbf             |
| Deep Abrasion Resistance | ISO 10545-6 | < 175 mm <sup>3</sup> |

| Body Type          | Shade Variation |  |
|--------------------|-----------------|--|
| Unglazed Porcelain | V3              |  |

Location FΡΓ USA



#### **Finish & Thickness**

Natural | 8.5mm, 9.5mm Finish varies per size and color -Refer to Color • Size • Finish Matrix Lead Time 2-3 Weeks



Sizes

12"x24"

24" x48"

## SARSEN

## creative materials corporation



##