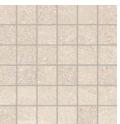

---|-------------|-----------------------|
| DCOF                     | ANSI A326.3 | > 0.50 Wet            |
| Water Absorption         | ASTM C373   | < 0.5%                |
| Breaking Strength        | ASTM C648   | > 250 lbf             |
| Deep Abrasion Resistance | ISO 10545-6 | < 175 mm <sup>3</sup> |

| Body Type          | Shade Variation |  |
|--------------------|-----------------|--|
| Unglazed Porcelain | V3              |  |

Location FΡΓ USA



#### **Finish & Thickness**

Natural | 8.5mm, 9.5mm Finish varies per size and color -Refer to Color • Size • Finish Matrix Lead Time 2-3 Weeks



Sizes

12"x24"

24" x48"

## SARSEN

## creative materials corporation



## Linear Colors

Linear 12" x24" x8.5mm Natural



## Mosaics

2" x2" Mosaic on 12" x12" x8.5mm Sheet Natural







Grey



Charcoal

## SARSEN

## Color•Size•Finish Matrix

| Color<br>—<br>Size & Thickness          |         |         |         |          |
|-----------------------------------------|---------|---------|---------|----------|
|                                         | White   | Sand    | Grey    | Charcoal |
| 12" x24" x8.5mm<br>Rectified            | Natural | Natural | Natural | Natural  |
| 24" x48" x9.5mm<br>Rectified            | Natural | Natural | Natural | Natural  |
| Bullnose<br>3″ x24″ x8.5mm<br>Rectified | Matta   | Matte   | Matte   | Matte    |
|                                         | - Matte | Matte   | Matte   | Matte    |
|                                         |         |         |         |          |
| Color<br>—<br>Size & Thickness          |         |