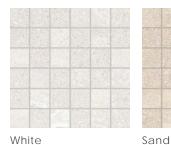

-----|-------------|-----------------------|
| DCOF                     | ANSI A326.3 | > 0.50 Wet            |
| Water Absorption         | ASTM C373   | < 0.5%                |
| Breaking Strength        | ASTM C648   | > 250 lbf             |
| Deep Abrasion Resistance | ISO 10545-6 | < 175 mm <sup>3</sup> |

| Body Type          | Shade Variation |  |
|--------------------|-----------------|--|
| Unglazed Porcelain | V3              |  |

Location FΡΓ USA



#### **Finish & Thickness**

Natural | 8.5mm, 9.5mm Finish varies per size and color -Refer to Color • Size • Finish Matrix Lead Time 2-3 Weeks



Sizes

12"x24"

24" x48"

## SARSEN

## creative materials corporation



## Linear Colors

Linear 12" x24" x8.5mm Natural



## Mosaics

2" x2" Mosaic on 12" x12" x8.5mm Sheet Natural







Grey



Charcoal

## SARSEN

## Color•Size•Finish Matrix

| Color<br>—<br>Size & Thickness          |         |         |         |          |
|-----------------------------------------|---------|---------|---------|----------|
|                                         | White   | Sand    | Grey    | Charcoal |
| 12" x24" x8.5mm<br>Rectified            | Natural | Natural | Natural | Natural  |
| 24" x48" x9.5mm<br>Rectified            | Natural | Natural | Natural | Natural  |
| Bullnose<br>3″ x24″ x8.5mm<br>Rectified | Matta   | Matte   | Matte   | Matte    |
|                                         | - Matte | Matte   | Matte   | Matte    |
|                                         |         |         |         |          |
| Color<br>—<br>Size & Thickness          |         |