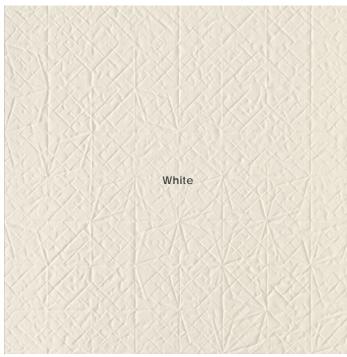

# FOLDED XL

## creative materials corporation



### Description

Folded XL consists of pure material pressed inside a latest-generation ceramic system that allows to create relief structures on large-size slabs for the first time. This way the pattern expands, allowing the play of light and shadow to develop even more easily along the entire surface.

## Colors



### Sizes

39" x118"

## Technical Data

| Specification Reference  | Test Method | Test Result          |
|--------------------------|-------------|----------------------|
| DCOF                     | ANSI A326.3 | > 0.55 Wet           |
| Water Absorption         | ASTM C373   | < 0.5%               |
| Deep Abrasion Resistance | ISO 10545-6 | < 175mm <sup>3</sup> |

### Finish & Thickness

Matte | 5.6mm Finish varies per size and color – Refer to Color•Size•Finish Matrix Lead Time

8-10 Weeks

| Body Type          | Shade Variation |
|--------------------|-----------------|
| Unglazed Porcelain | V1              |





# FOLDED XL

# creative materials corporation

## Color•Size•Finish Matrix







Chart indicates available size, color, finish and thickness options. Shaded block indi