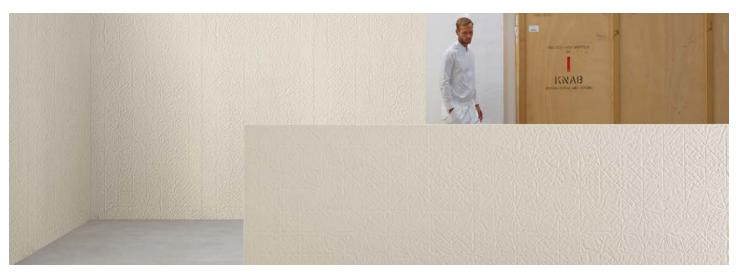

### Description

Folded XL consists of pure material pressed inside a latest-generation ceramic system that allows to create relief structures on large-size slabs for the first time. This way the pattern expands, allowing the play of light and shadow to develop even more easily along the entire surface.

### Sizes

39" x118"