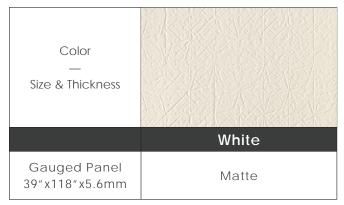

## Color•Size•Finish Matrix

Chart indicates available size, color, finish and thickness options. Shaded block indicates not available. Sizing is nominal for field tile, trims, and decors.