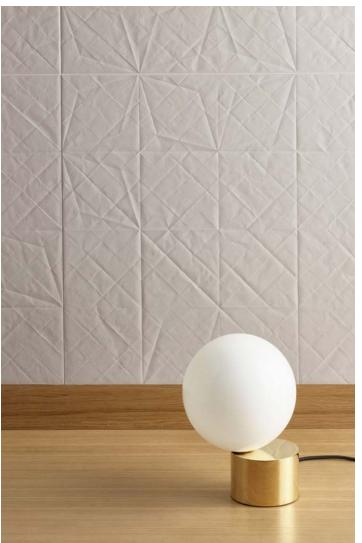

### Description

Folded XL consists of pure material pressed inside a latest-generation ceramic system that allows to create relief structures on large-size slabs for the first time. This way the pattern expands, allowing the play of light and shadow to develop even more easily along the entire surface.