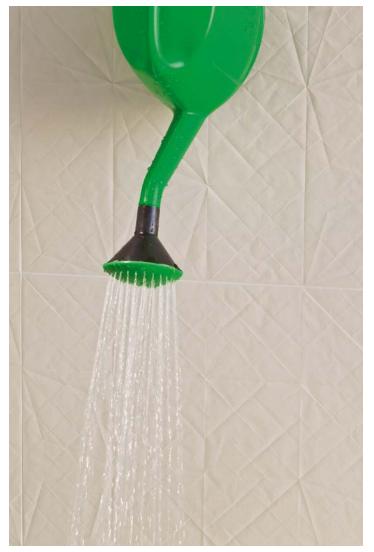

### Description

Folded XL consists of pure material pressed inside a latest-generation ceramic system that allows to create relief structures on large-size slabs for the first time. This way the pattern expands, allowing the play of light and shadow to develop even more easily along the entire surface.