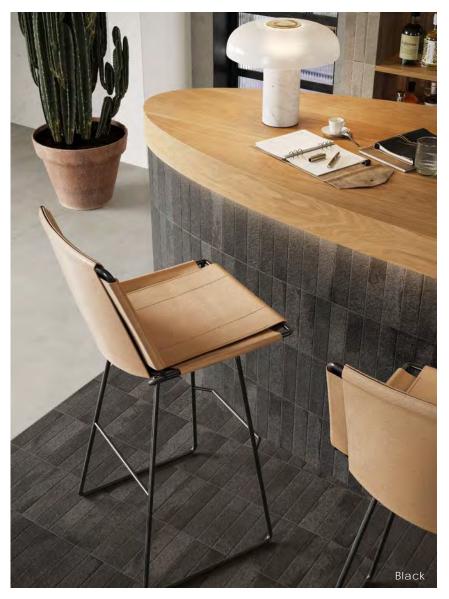

#### Description

Cotto Brick porcelain tile extends the handmade look of London stock brick into a porcelain surface that is current and comforting. Elevated by its impeccable portrayal of a non-uniform texture that feels smooth, Cotto Brick effectively captures and amplifies the play of light in various spaces.