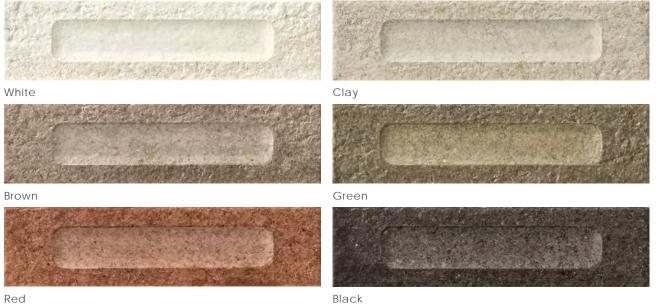

#### Decor

Form 2.5" x9.5" x8.5mm Matte

Red

#### Color•Size•Finish Matrix

| Color<br>—<br>Size & Thickness |            |           |            |            |          |            |
|--------------------------------|------------|-----------|------------|------------|----------|------------|
|                                | White      | Clay      | Brown      | Green      | Red      | Black      |
| 2.5″ x9.5″ x<br>8.5mm          | Matte      | Matte     | Matte      | Matte      | Matte    | Matte      |
| Color<br>—<br>Size & Thickness | White Form | Clay Form | Brown Form | Green Form | Red Form | Black Form |
| 2.5″ x9.5″ x<br>8.5mm          | Matte      | Matte     | Matte      | Matte      | Matte    | Matte      |