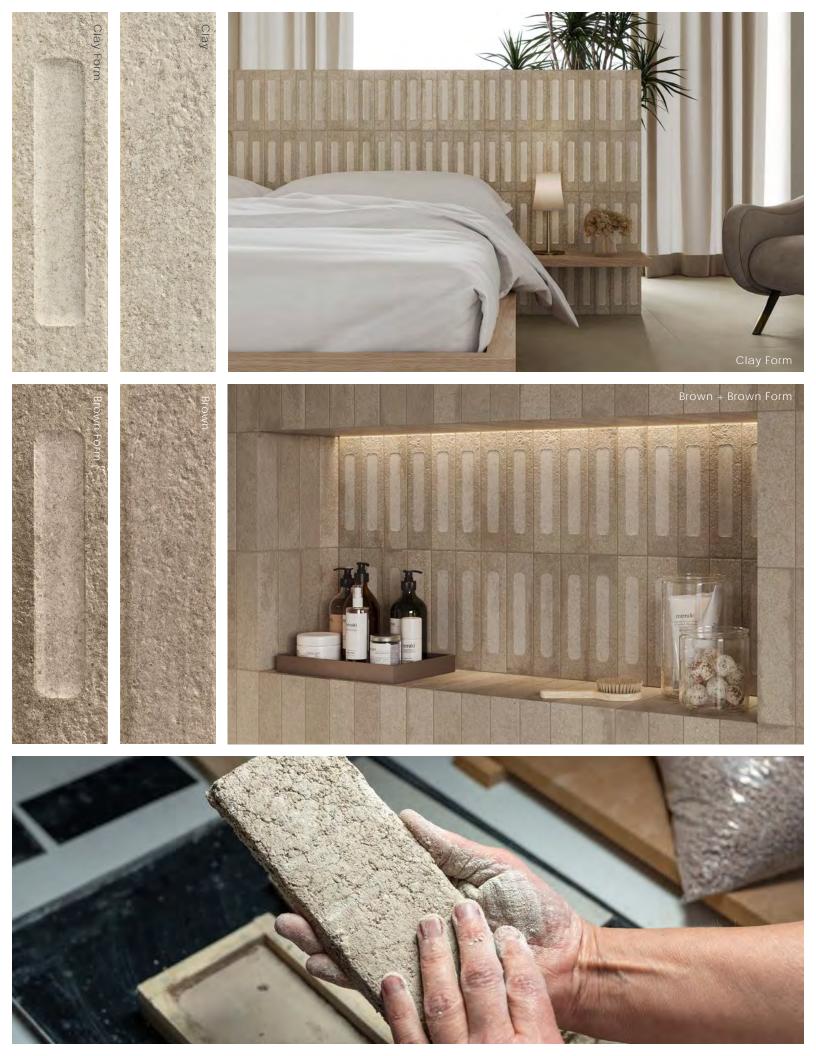

#### Description

Cotto Brick porcelain tile extends the handmade look of London stock brick into a porcelain surface that is current and comforting. Elevated by its impeccable portrayal of a non-uniform texture that feels smooth, Cotto Brick effectively captures and amplifies the play of light in various spaces.

#### Colors

#### Decor

Form 2.5" x9.5" x8.5mm Matte

Red