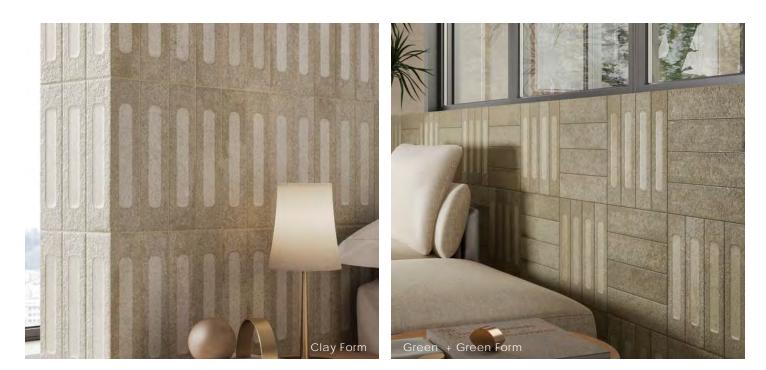

#### Description

Cotto Brick porcelain tile extends the handmade look of London stock brick into a porcelain surface that is current and comforting. Elevated by its impeccable portrayal of a non-uniform texture that feels smooth, Cotto Brick effectively captures and amplifies the play of light in various spaces.

#### Decor

Form 2.5" x9.5" x8.5mm Matte

Red