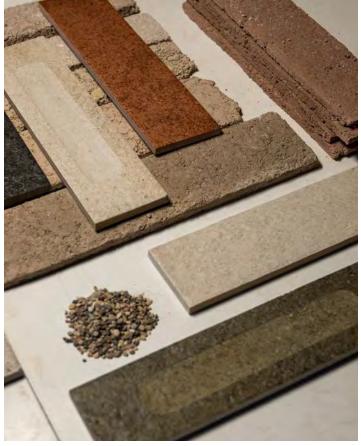

creative materials corporation

























#### creative materials corporation



#### Description

Cotto Brick porcelain tile extends the handmade look of London stock brick into a porcelain surface that is current and comforting. Elevated by its impeccable portrayal of a non-uniform texture that feels smooth, Cotto Brick effectively captures and amplifies the play of light in various spaces.

#### Colors



#### Sizes

| 2.5"x9.5" |  |
|-----------|--|
|-----------|--|

#### Technical Data

| Specification Reference | Test Method | Test Result                       |
|-------------------------|-------------|-----------------------------------|
| DCOF                    | ANSI A326.3 | > 0.42 not applicable to Form     |
| Water Absorption        | ISO 10545-3 | < 0.5%                            |
| Breaking Strength