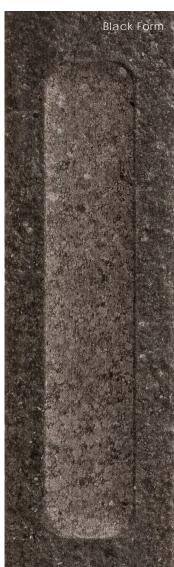

#### Description

Cotto Brick porcelain tile extends the handmade look of London stock brick into a porcelain surface that is current and comforting. Elevated by its impeccable portrayal of a non-uniform texture that feels smooth, Cotto Brick effectively captures and amplifies the play of light in various spaces.

#### Decor

Form 2.5" x9.5" x8.5mm Matte

Red