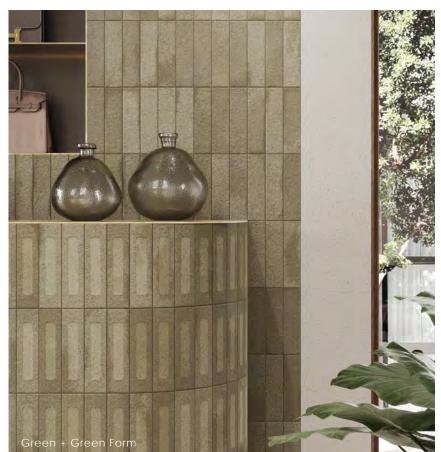

creative materials corporation

























#### creative materials corporation



#### Description

Cotto Brick porcelain tile extends the handmade look of London stock brick into a porcelain surface that is current and comforting. Elevated by its impeccable portrayal of a non-uniform texture that feels smooth, Cotto Brick effectively captures and amplifies the play of light in various spaces.

#### Colors



#### Sizes

| 2.5"x9.5" |  |
|-----------|--|
|-----------|--|

#### Technical Data

| Specification Reference | Test Method | Test Result                       |
|-------------------------|-------------|-----------------------------------|
| DCOF                    | ANSI A326.3 | > 0.42 not applicable to Form     |
| Water Absorption        | ISO 10545-3 | < 0.5%                            |
| Breaking Strength