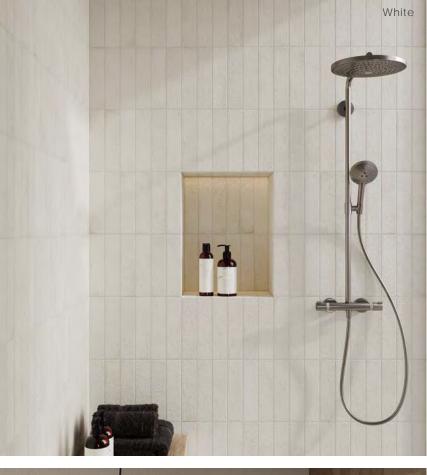

#### Description

Cotto Brick porcelain tile extends the handmade look of London stock brick into a porcelain surface that is current and comforting. Elevated by its impeccable portrayal of a non-uniform texture that feels smooth, Cotto Brick effectively captures and amplifies the play of light in various spaces.

#### Colors