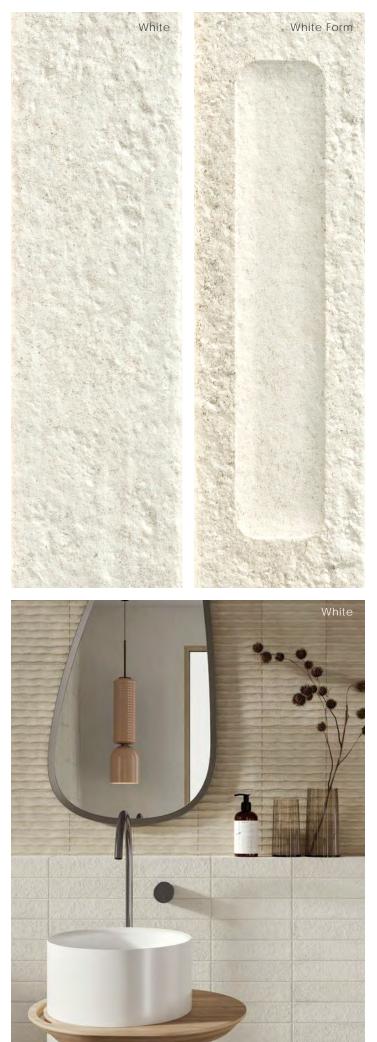

#### Description

Cotto Brick porcelain tile extends the handmade look of London stock brick into a porcelain surface that is current and comforting. Elevated by its impeccable portrayal of a non-uniform texture that feels smooth, Cotto Brick effectively captures and amplifies the play of light in various spaces.

#### Colors

#### Decor

Form 2.5" x9.5" x8.5mm Matte

Red