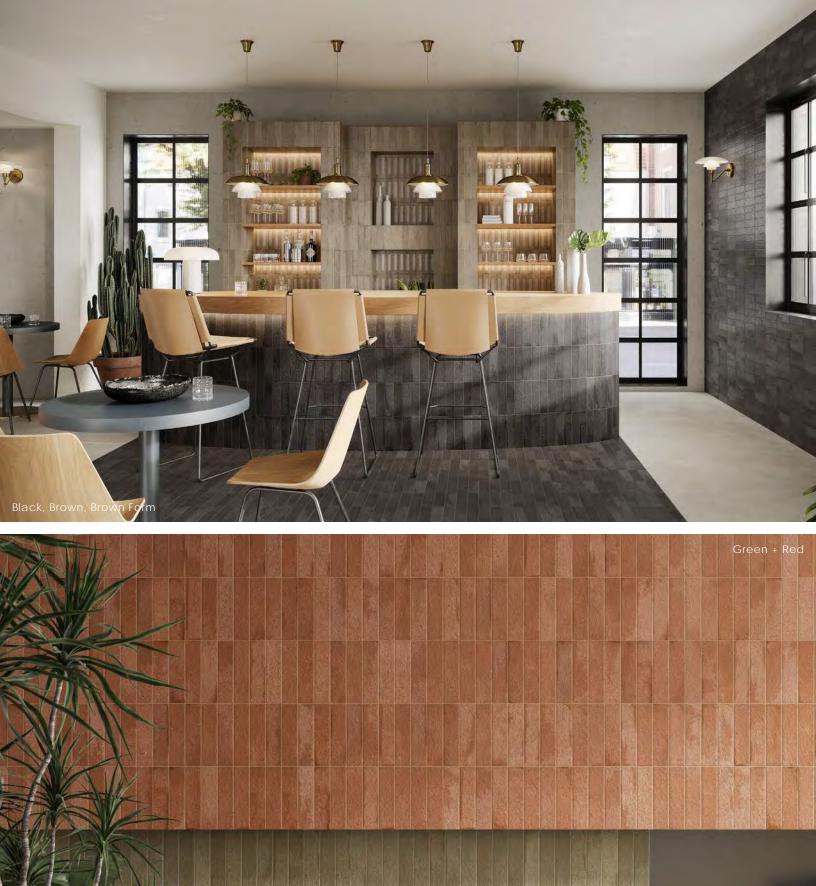

#### Description

Cotto Brick porcelain tile extends the handmade look of London stock brick into a porcelain surface that is current and comforting. Elevated by its impeccable portrayal of a non-uniform texture that feels smooth, Cotto Brick effectively captures and amplifies the play of light in various spaces.