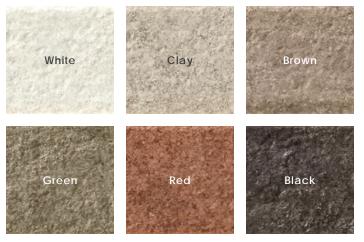

#### Colors

#### Color•Size•Finish Matrix

| Color<br>—<br>Size & Thickness |            |           |            |            |          |            |
|--------------------------------|------------|-----------|------------|------------|----------|------------|
|                                | White      | Clay      | Brown      | Green      | Red      | Black      |
| 2.5″ x9.5″ x<br>8.5mm          | Matte      | Matte     | Matte      | Matte      | Matte    | Matte      |
| Color<br>—<br>Size & Thickness | White Form | Clay Form | Brown Form | Green Form | Red Form | Black Form |
| 2.5″ x9.5″ x<br>8.5mm          | Matte      | Matte     | Matte      | Matte      | Matte    | Matte      |