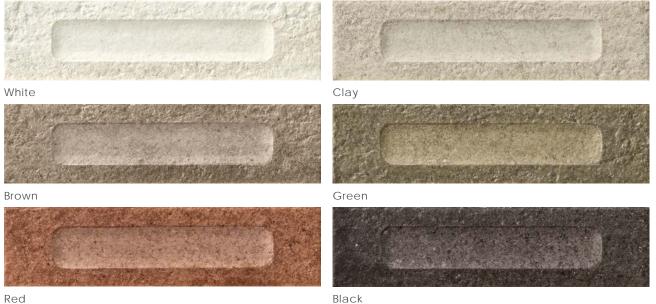

| ANSI A326.3 | Form • Not Applicable             |  |
| Water Absorption        | ISO 10545-3 | < 0.5%                            |  |
| Breaking Strength       | ISO 10545-4 | R>40 N/mm <sup>2</sup> , S>1800 N |  |
| PEI                     |             | V • White                         |  |
|                         |             | IV • Clay                         |  |
|                         | ISO 10545-7 | III • Brown, Green                |  |
|                         |             | ll • Black, Red                   |  |

#### Finish & Thickness

Matte | 8.5mm Finish varies per size and color – Refer to Color•Size•Finish Matrix Lead Time

8-10 Weeks

Location

Italy



FPD



## COTTO BRICK

# creative materials corporation



#### Decor

Form 2.5" x9.5" x8.5mm Matte



Red

Green + Green Form Clay Form

# COTTO BRICK

## Color•Size•Finish Matrix

| Color<br>—<br>Size & Thickness |            |           |            |            |          |            |
|--------------------------------|------------|-----------|------------|------------|----------|------------|
|                                | White      | Clay      | Brown      | Green      | Red      | Black      |
| 2.5″ x9.5″ x<br>8.5mm          | Matte      | Matte     | Matte      | Matte      | Matte    | Matte      |
| Color<br>—<br>Size & Thickness |            |           |            |            |          |            |
|                                | White Form | Clay Form | Brown Form | Green Form | Red Form | Black Form |
| 2.5″ x9.5″ x<br>8.5mm          | Matte      | Matte     |