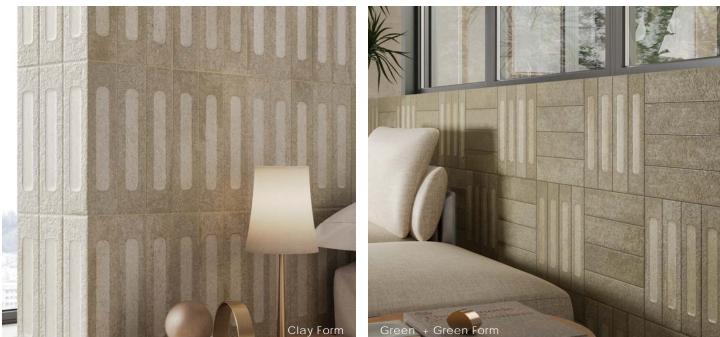

Wet                |  |
|                         | ANSI A326.3 | Form • Not Applicable             |  |
| Water Absorption        | ISO 10545-3 | < 0.5%                            |  |
| Breaking Strength       | ISO 10545-4 | R>40 N/mm <sup>2</sup> , S>1800 N |  |
| PEI                     |             | V • White                         |  |
|                         |             | IV • Clay                         |  |
|                         | ISO 10545-7 | III • Brown, Green                |  |
|                         |             | ll • Black, Red                   |  |

#### Finish & Thickness

Matte | 8.5mm Finish varies per size and color – Refer to Color•Size•Finish Matrix Lead Time

8-10 Weeks

Location

Italy



FPD



## COTTO BRICK

# creative materials corporation



#### Decor

Form 2.5" x9.5" x8.5mm Matte



Red

Green + Green Form Clay Form

# COTTO BRICK

## Color•Size•Finish Matrix

| Color<br>—<br>Size & Thickness |            |           |            |            |          |            |
|--------------------------------|------------|-----------|------------|------------|----------|------------|
|                                | White      | Clay      | Brown      | Green      | Red      | Black      |
| 2.5″ x9.5″ x<br>8.5mm          | Matte      | Matte     | Matte      | Matte      | Matte    | Matte      |
| Color<br>—<br>Size & Thickness |            |           |            |            |          |            |
|                                | White Form | Clay Form | Brown Form | Green Form | Red Form | Black Form |
| 2.5″ x9.5″ x<