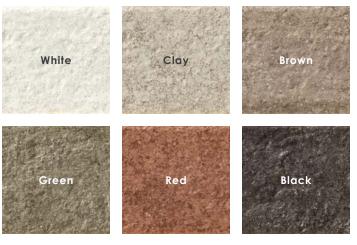

## COTTO BRICK

## creative materials corporation



#### Description

Cotto Brick porcelain tile extends the handmade look of London stock brick into a porcelain surface that is current and comforting. Elevated by its impeccable portrayal of a non-uniform texture that feels smooth, Cotto Brick effectively captures and amplifies the play of light in various spaces.

#### Colors



#### Sizes

#### Technical Data

| Specification Reference | Test Method | Test Result                       |  |
|-------------------------|-------------|-----------------------------------|--|
| DCOF                    |             | Plain • > 0.42 Wet                |  |
|                         | ANSI A326.3 | Form • Not Applicable             |  |
| Water Absorption        | ISO 10545-3 | < 0.5%                            |  |
| Breaking Strength       | ISO 10545-4 | R>40 N/mm <sup>2</sup> , S>1800 N |  |
| PEI                     |             | V • White                         |  |
|                         |             | IV • Clay                         |  |
|                         | ISO 10545-7 | III • Brown, Green                |  |
|                         |