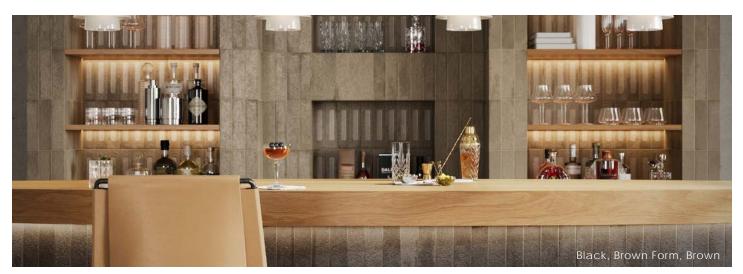

#### Description

Cotto Brick porcelain tile extends the handmade look of London stock brick into a porcelain surface that is current and comforting. Elevated by its impeccable portrayal of a non-uniform texture that feels smooth, Cotto Brick effectively captures and amplifies the play of light in various spaces.

#### Finish & Thickness

Matte | 8.5mm Finish varies per size and color – Refer to Color•Size•Finish Matrix Lead Time

8-10 Weeks

Location

Italy

FPD