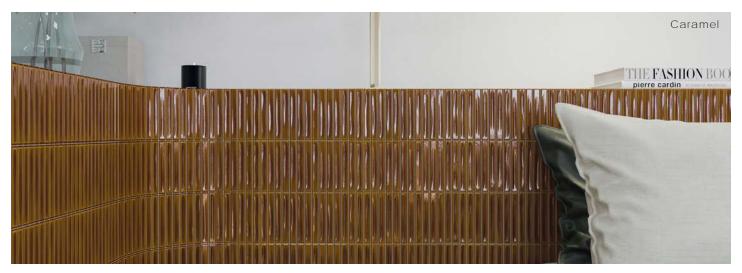

# Description

Turquoise

Combine colors and sizes throughout the Stacked collection to create buzz-worthy interiors that indulge the senses. For the truly adventurous, it can create unexpected, fun spaces that impress any observer.

## Finish & Thickness

Glossy, Matte | 8.5mm Finish varies per size and color – Refer to Color • Size • Finish Matrix