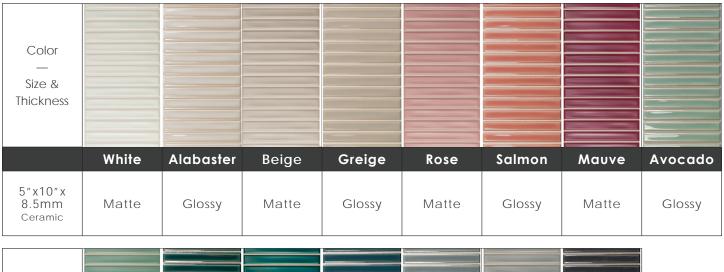

#### Color • Size • Finish Matrix

Chart indicates available size, color, finish and thickness options. Shaded block indicates not available. Sizing is nominal for field tile, trims, and decors.