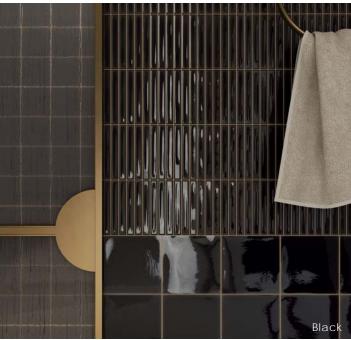

#### Colors

Black

# Description

Stacked wall tile opens design possibilities using colors and lines on interior walls. The extensive collection offers palettes of both neutrality and vibrancy, allowing for soft or loud expressions. Easily wrap columns using scissors to cut the product and round corners to create jaw-dropping designs in any setting.