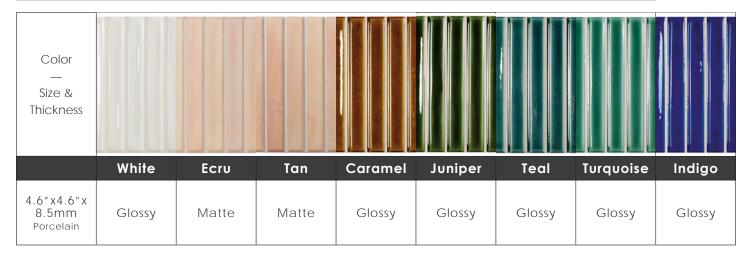

## Colors

Indigo

#### Sizes

4.6" x4.6"

## Finish & Thickness

Glossy, Matte | 8.5mm Finish varies per size and color – Refer to Color • Size • Finish Matrix

#### Color • Size • Finish Matrix

Chart indicates available size, color, finish and thickness options. Shaded block indicates not available. Sizing is nominal for field tile, trims, and decors.