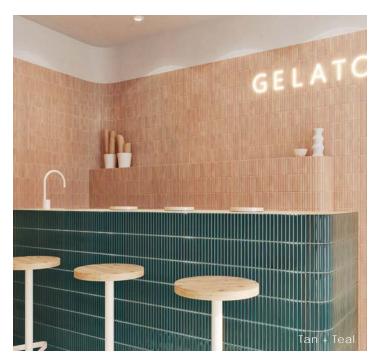

# Description

Stacked wall tile opens design possibilities using colors and lines on interior walls. The extensive collection offers palettes of both neutrality and vibrancy, allowing for soft or loud expressions. Easily wrap columns using scissors to cut the product and round corners to create jaw-dropping designs in any setting.

# Description

Turquoise

Combine colors and sizes throughout the Stacked collection to create buzz-worthy interiors that indulge the senses. For the truly adventurous, it can create unexpected, fun spaces that impress any observer.