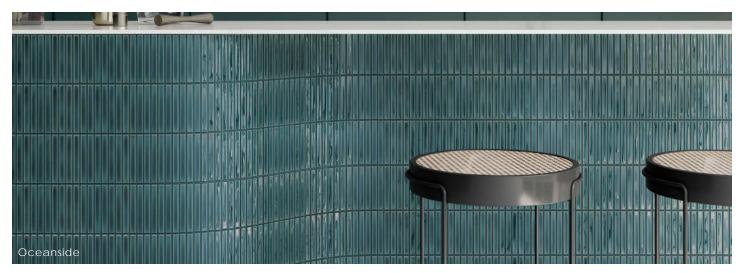

# Description

Stacked wall tile opens design possibilities using colors and lines on interior walls. The extensive collection offers palettes of both neutrality and vibrancy, allowing for soft or loud expressions. Easily wrap columns using scissors to cut the product and round corners to create jaw-dropping designs in any setting.

# Finish & Thickness

Glossy, Matte | 8.5mm Finish varies per size and color – Refer to Color•Size•Finish Matrix