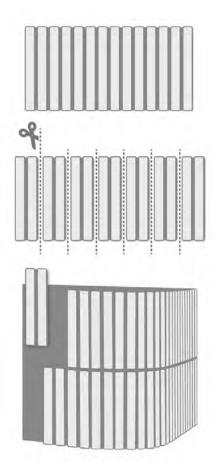

| Body Type                       | Shade Variation |
|---------------------------------|-----------------|
| Glazed Non Color-Body Porcelain | V2              |

How To Create Rounded Corners