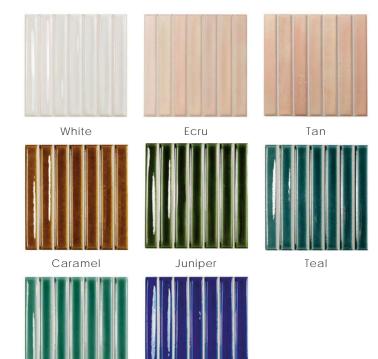

#### Color • Size • Finish Matrix

Chart indicates available size, color, finish and thickness options. Shaded block indicates not available. Sizing is nominal for field tile, trims, and decors.