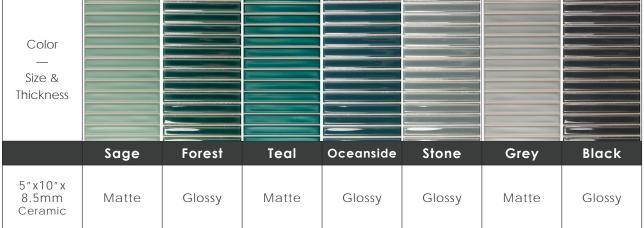

#### Colors

Black

#### Sizes

5"x10"

# Finish & Thickness

Glossy, Matte | 8.5mm Finish varies per size and color – Refer to Color•Size•Finish Matrix

#### Color • Size • Finish Matrix

Chart indicates available size, color, finish and thickness options. Shaded block indicates not available. Sizing is nominal for field tile, trims, and decors.