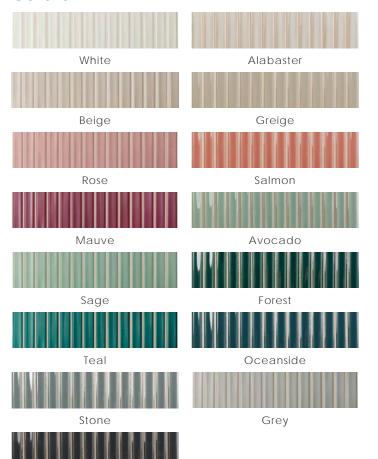

#### Color • Size • Finish Matrix

Chart indicates available size, color, finish and thickness options. Shaded block indicates not available. Sizing is nominal for field tile, trims, and decors.