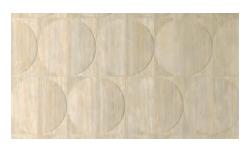

#### Pattern Suggestions

Staggered 3D 48"x48"x9mm Matte | Rectified | Three Piece Set

Grey Vein Cut

Red Vein Cut

The decoration combines a listel laid flatly with a listel which longer side is installed overlapping. This creates a module with an original threedimensional effect. The overlapping is possible thanks to the engraving made on the back of the strip, which generates the 3D effect.