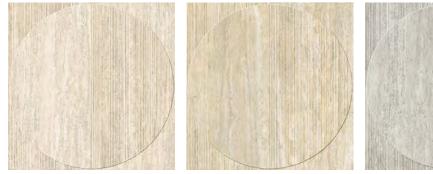

#### Pattern Suggestions

Staggered 3D 48"x48"x9mm Matte | Rectified | Three Piece Set

Grey Vein Cut

Red Vein Cut

The decoration combines a listel laid flatly with a listel which longer side is installed overlapping. This creates a module with an original threedimensional effect. The overlapping is possible thanks to the engraving made on the back of the strip, which generates the 3D effect.

#### Pattern Suggestion

White Vein Cut

Beige Vein Cut