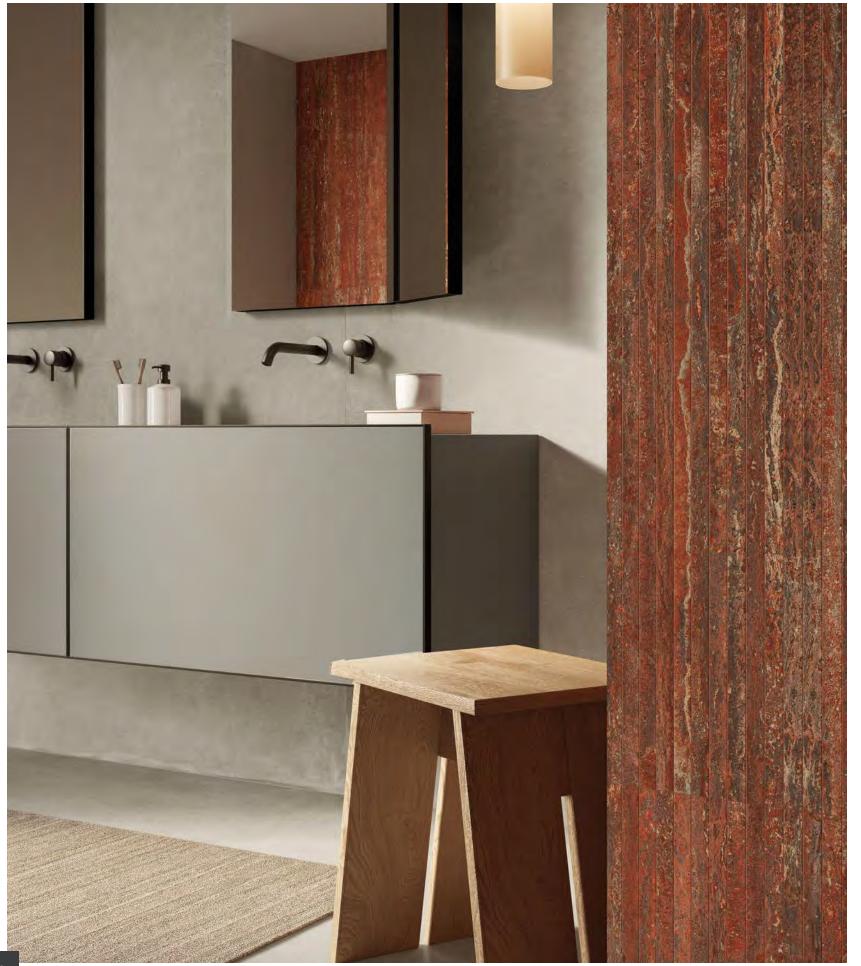

## Travertine

Two popular techniques are used when cutting stone: Cross Cut and Vein Cut.

Cross Cut creates a cloudy aesthetic by cutting perpendicular to the direction of layering, which produces a balanced and harmonious look. On the other hand, Vein Cut follows the direction of layering, emphasizing the veins' elongated and sinuous design.

Cross Cut offers a subtle look with a touch of elegance, while Vein Cut is ideal for projects that want to showcase the intricate patterns.

Where we celebrate the timeless allure of travertine, a material revered since ancient times.