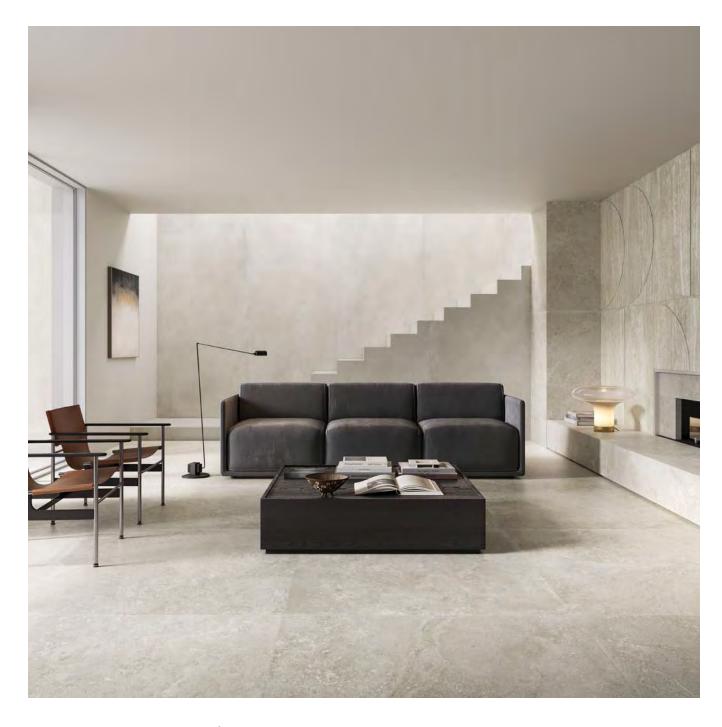

## Travertine

Two popular techniques are used when cutting stone: Cross Cut and Vein Cut.

Cross Cut creates a cloudy aesthetic by cutting perpendicular to the direction of layering, which produces a balanced and harmonious look. On the other hand, Vein Cut follows the direction of layering, emphasizing the veins' elongated and sinuous design.

Cross Cut offers a subtle look with a touch of elegance, while Vein Cut is ideal for projects that want to showcase the intricate patterns.

Where we celebrate the timeless allure of travertine, a material revered since ancient times.