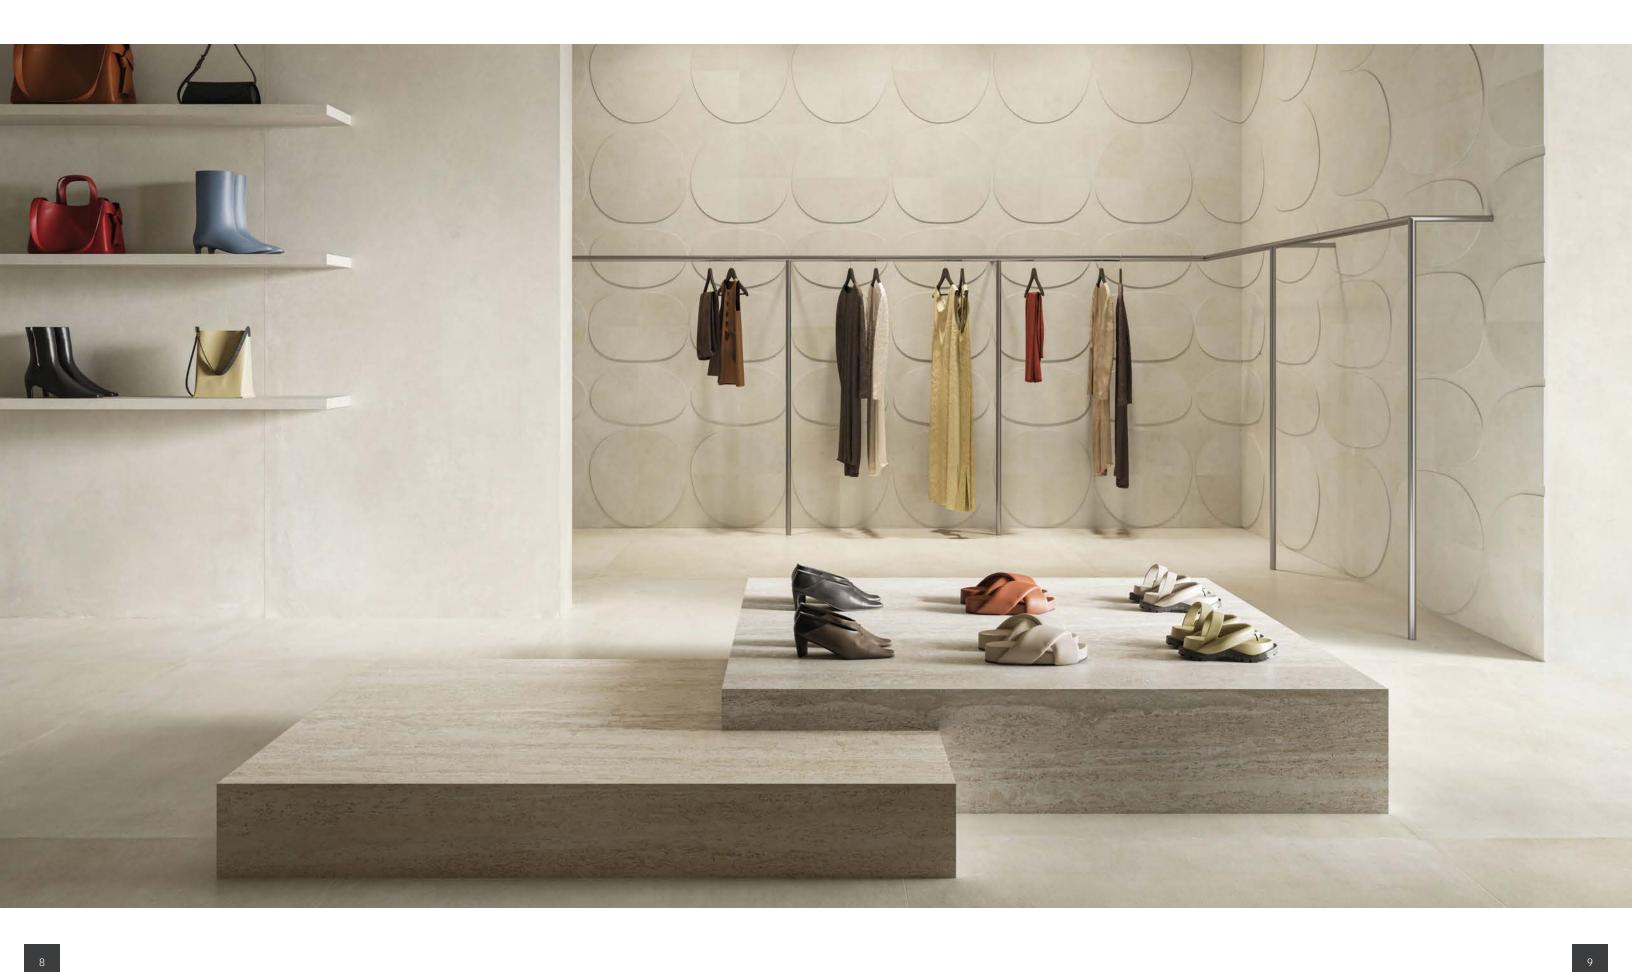

# ETERNAL STONE

Layers. Texture. Travertine.

## Travertine

Two popular techniques are used when cutting stone: Cross Cut and Vein Cut.

Cross Cut creates a cloudy aesthetic by cutting perpendicular to the direction of layering, which produces a balanced and harmonious look. On the other hand, Vein Cut follows the direction of layering, emphasizing the veins' elongated and sinuous design.

Cross Cut offers a subtle look with a touch of elegance, while Vein Cut is ideal for projects that want to showcase the intricate patterns.

Where we celebrate the timeless allure of travertine, a material revered since ancient times.