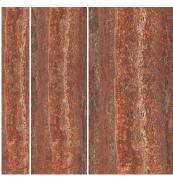

## Travertine

Two popular techniques are used when cutting stone: Cross Cut and Vein Cut.

Cross Cut creates a cloudy aesthetic by cutting perpendicular to the direction of layering, which produces a balanced and harmonious look. On the other hand, Vein Cut follows the direction of layering, emphasizing the veins' elongated and sinuous design.

Cross Cut offers a subtle look with a touch of elegance, while Vein Cut is ideal for projects that want to showcase the intricate patterns.

Where we celebrate the timeless allure of travertine, a material revered since ancient times.