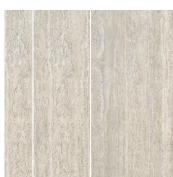

## Travertine

Two popular techniques are used when cutting stone: Cross Cut and Vein Cut.

Cross Cut creates a cloudy aesthetic by cutting perpendicular to the direction of layering, which produces a balanced and harmonious look. On the other hand, Vein Cut follows the direction of layering, emphasizing the veins' elongated and sinuous design.

Cross Cut offers a subtle look with a touch of elegance, while Vein Cut is ideal for projects that want to showcase the intricate patterns.

Where we celebrate the timeless allure of travertine, a material revered since ancient times.