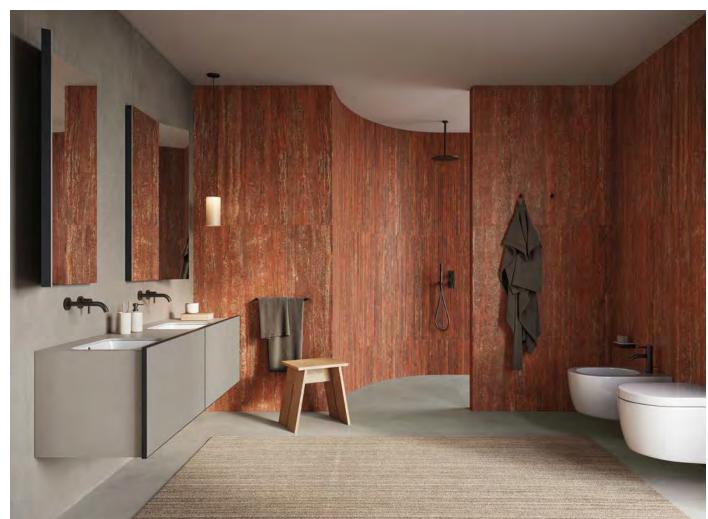

## Travertine

Two popular techniques are used when cutting stone: Cross Cut and Vein Cut.

Cross Cut creates a cloudy aesthetic by cutting perpendicular to the direction of layering, which produces a balanced and harmonious look. On the other hand, Vein Cut follows the direction of layering, emphasizing the veins' elongated and sinuous design.

Cross Cut offers a subtle look with a touch of elegance, while Vein Cut is ideal for projects that want to showcase the intricate patterns.

Where we celebrate the timeless allure of travertine, a material revered since ancient times.