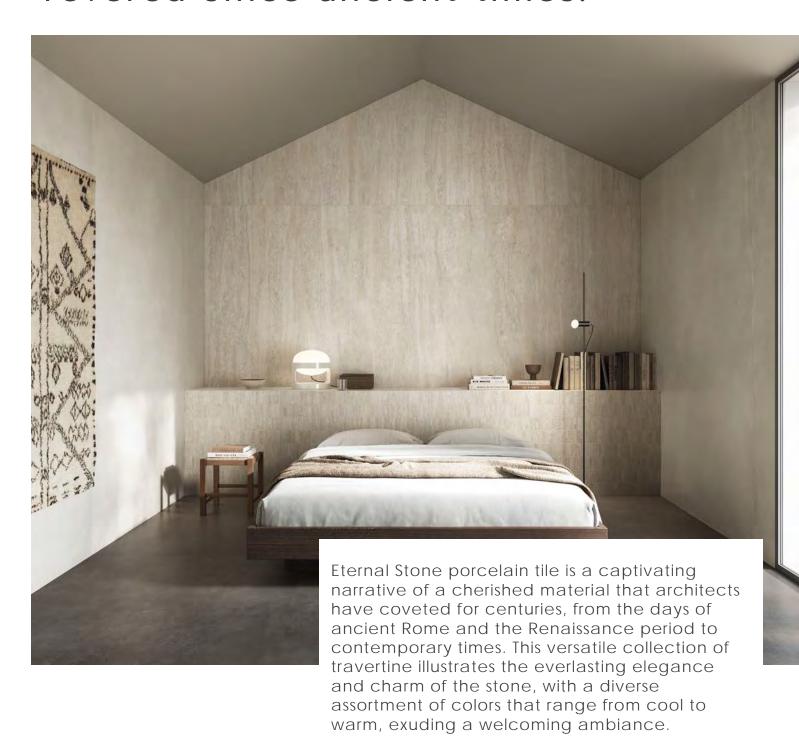

Cross Cut offers a subtle look with a touch of elegance, while Vein Cut is ideal for projects that want to showcase the intricate patterns.

Where we celebrate the timeless allure of travertine, a material revered since ancient times.