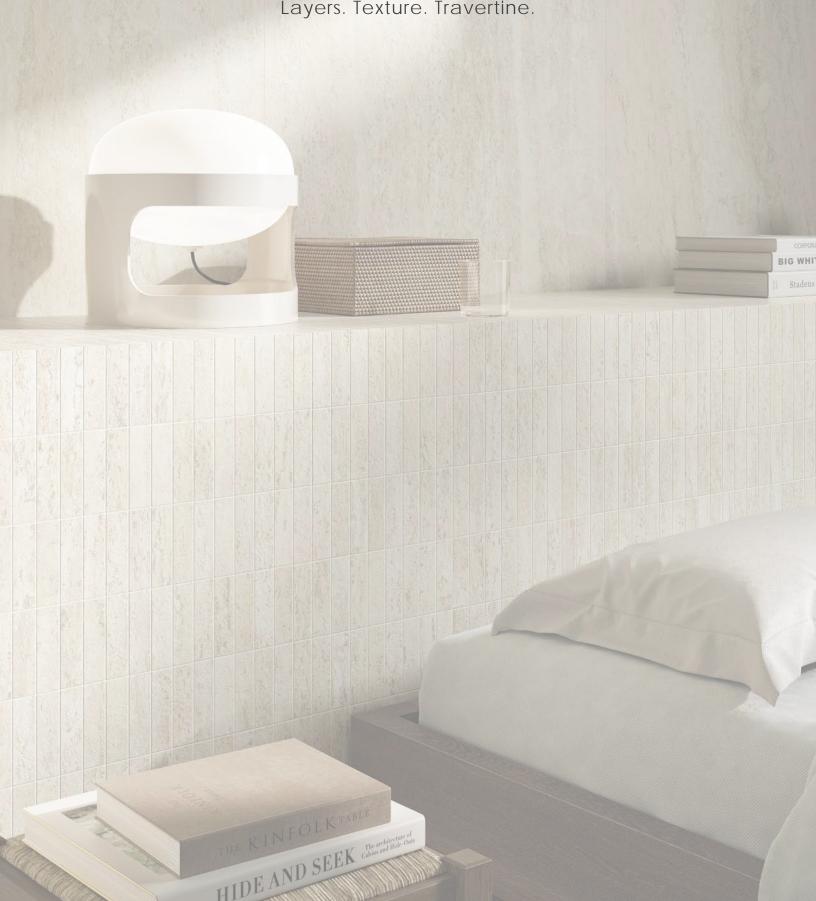

# ETERNAL STONE

Layers. Texture. Travertine.

## Travertine

Two popular techniques are used when cutting stone: Cross Cut and Vein Cut.

Cross Cut creates a cloudy aesthetic by cutting perpendicular to the direction of layering, which produces a balanced and harmonious look. On the other hand, Vein Cut follows the direction of layering, emphasizing the veins' elongated and sinuous design.

Cross Cut offers a subtle look with a touch of elegance, while Vein Cut is ideal for projects that want to showcase the intricate patterns.

Where we celebrate the timeless allure of travertine, a material revered since ancient times.