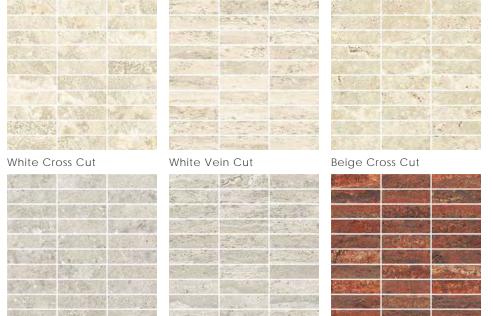

nternal half moon is in relief compared to the external portion of the piece, creating a module with a three-dimensional effect that further enhances the geometric motifs.

#### Pattern Suggestions







Staggered 3D 48"x48"x9mm Matte | Rectified | Three Piece Set









Grey Vein Cut

Red Vein Cut

The decoration combines a listel laid flatly with a listel which longer side is installed overlapping. This creates a module with an original threedimensional effect. The overlapping is possible thanks to the engraving made on the back of the strip, which generates the 3D effect.

#### Pattern Suggestion

White Vein Cut





Beige Vein Cut

#### Mosaics

2"x2" Mosaic on 12"x12"x9mm Sheet Matte | Rectifed



Grey Vein Cut Grey Cross Cut

Muretto Mosaic on 12"x12"x9mm Sheet Matte | Rectified



Grey Cross Cut

Grey Vein Cut

Red Vein Cut

Red Vein Cut

Beige Vein Cut

### ETERNAL STONE



#### Color • Size • Finish Matrix

| Color<br>—<br>Size & Thickness                      |                |                 |              |                |                 |              |               |                       |             |              |            |
|-----------------------------------------------------|----------------|-----------------|--------------|----------------|-----------------|--------------|---------------|-----------------------|-------------|--------------|------------|
|                                                     | White Vein Cut | White Cross Cut | White Linear | Beige Vein Cut | Beige Cross Cut | Beige Linear | Grey Vein Cut | <b>Grey Cross Cut</