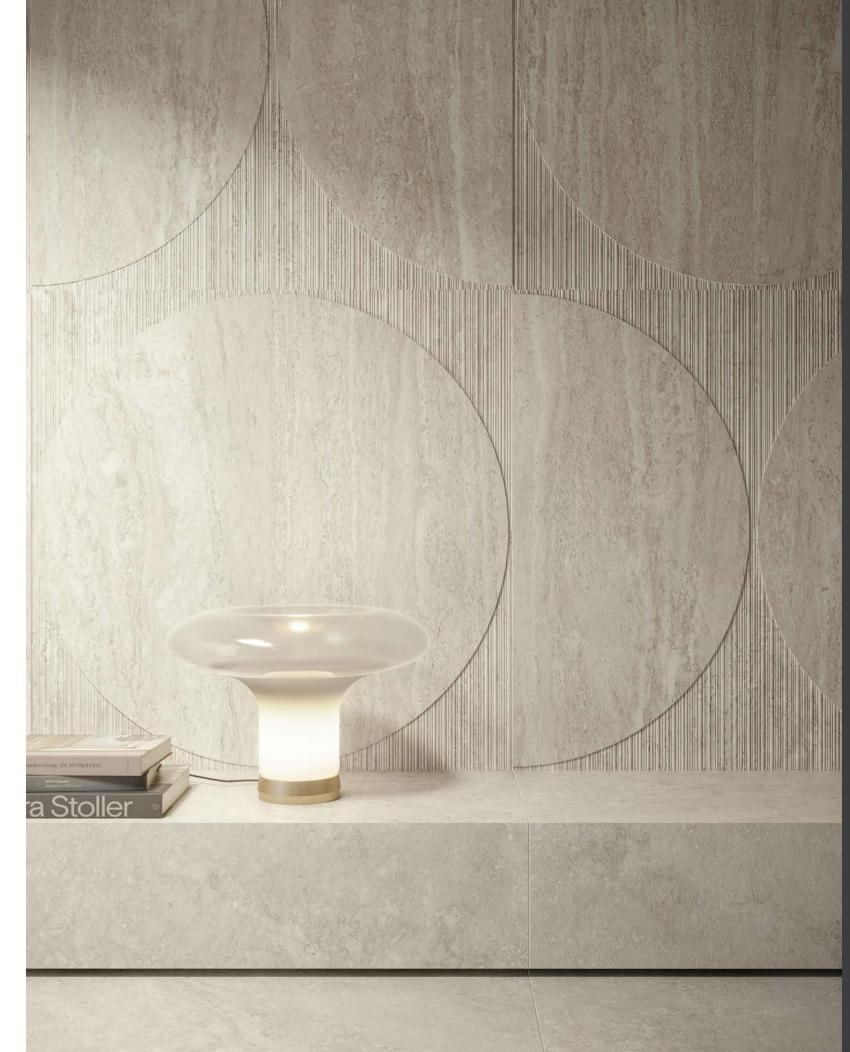

#### Decor

Semicircle 3D 48" x48" x9mm Matte | Rectified | Two Piece Set

White Vein Cut

Beige Vein Cut

Grey Vein Cut

Red Vein Cut

The decoration combines the vein cut tile and the ribbed deco in two complementary modules: the internal half moon is in relief compared to the external portion of the piece, creating a module with a three-dimensional effect that further enhances the geometric motifs.

## ETERNAL STONE

Prepare to take your designs to the next level through the use of texture. Add depth and dimension with dynamic aesthetic effects.