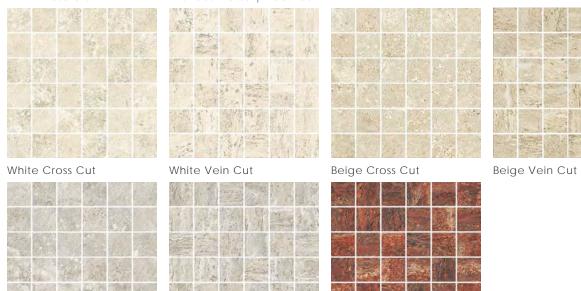

#### Mosaics

2"x2" Mosaic on 12"x12"x9mm Sheet Matte | Rectifed

Grey Vein Cut Grey Cross Cut

Muretto Mosaic on 12"x12"x9mm Sheet Matte | Rectified

Grey Cross Cut

Grey Vein Cut

Red Vein Cut

Red Vein Cut

Beige Vein Cut