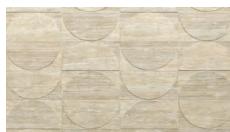

#### Decor

Semicircle 3D 48" x48" x9mm Matte | Rectified | Two Piece Set

White Vein Cut

Beige Vein Cut

Grey Vein Cut

Red Vein Cut

The decoration combines the vein cut tile and the ribbed deco in two complementary modules: the internal half moon is in relief compared to the external portion of the piece, creating a module with a three-dimensional effect that further enhances the geometric motifs.