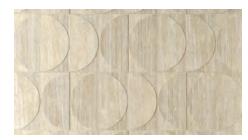

#### Decor

Semicircle 3D 48" x48" x9mm Matte | Rectified | Two Piece Set

White Vein Cut

Beige Vein Cut

Grey Vein Cut

Red Vein Cut

The decoration combines the vein cut tile and the ribbed deco in two complementary modules: the internal half moon is in relief compared to the external portion of the piece, creating a module with a three-dimensional effect that further enhances the geometric motifs.