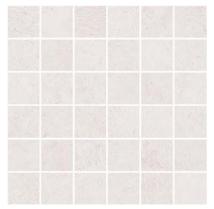

ometric

## Technical Data

| Specification Reference | Test Method | Test Result                      |
|-------------------------|-------------|----------------------------------|
| DCOF                    | ANSI A326.3 | > 0.55 Wet                       |
| Water Absorption        | ISO 10545-3 | < 0.2%                           |
| Breaking Strength       | ISO 10545-4 | R>40 N/mm <sup>2</sup> , S>2300N |
| PEI                     | ISO 10545-7 | IV                               |

### Finish & Thickness

Natural | 10mm Finish varies per size and color – Refer to Color•Size•Finish Matrix Lead Time

8-10 Weeks

Body TypeShade VariationGlazed Non Color-Body PorcelainV2







# MODERN PATCHWORK

# creative materials corporation



# Mosaic

2" x2" Mosaic on 12" x12" x10mm Sheet Natural



White

# MODERN PATCHWORK

### creative materials corporation

# Color•Size•Finish Matrix

| Color<br>—<br>Size & Thickness |         | * * * * |         |         |           |
|--------------------------------|---------|---------|---------|---------|-----------|
|                                | White   | Diamond | Picket  | Chain   | Geometric |
| 12" x12" x10mm                 | Natural | Natural | Natural | Natural | Natural   |



Chart indicates available size, color, finish and thickness options. Shaded block indicates not available. Sizing is nominal for field tile, trims, and decors.