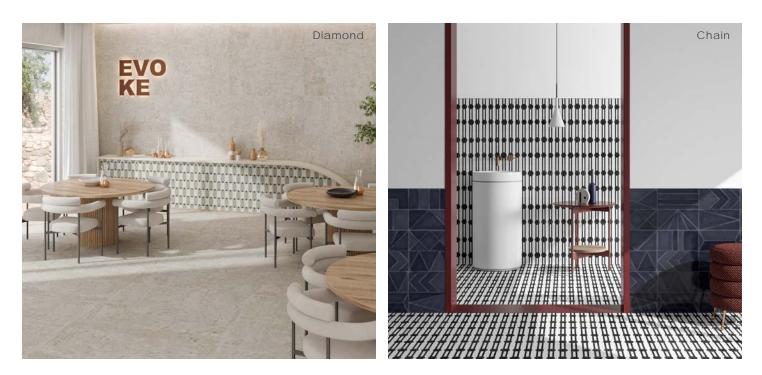

#### Description

Modern Patchwork porcelain tile encompasses a meticulously curated assortment of creative geometric patterns in a trend-worthy color palette. Create repetitious and harmonious visual rhythms for commercial designs. Prepare to transform any space into a statement of elegant eclecticism.

### Colors

\* \* \* \* \* \* \* \*

Picket

#### Sizes

White

Chain

Diamond

Geometric