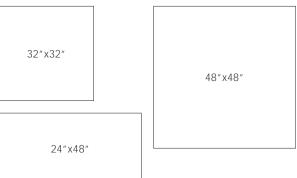

### Color•Size•Finish Matrix

| Color<br>—<br>Size & Thickness |       |       |       |       |
|--------------------------------|-------|-------|-------|-------|
|                                | Ivory | Beige | Brown | Grey  |
| 32" x32" x10mm                 | Matte | Matte | Matte | Matte |
| 24" x48" x10mm                 | Matte | Matte | Matte | Matte |
| 48" x48" x10mm                 | Matte | Matte | Matte | Matte |

Chart indicates available size, color, finish and thickness options. Shaded block indicates not available. Sizing is nominal for field tile, trims, and decors.