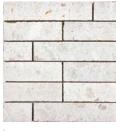

#### **Mosaics**

Fragments Mosaic on 12" x12" x10mm Sheet Matte

Brown

Grey

Linear Mosaic on 12"x12"x10mm Sheet Matte

Beige

lvory

lvory

lvory

Beige Brown