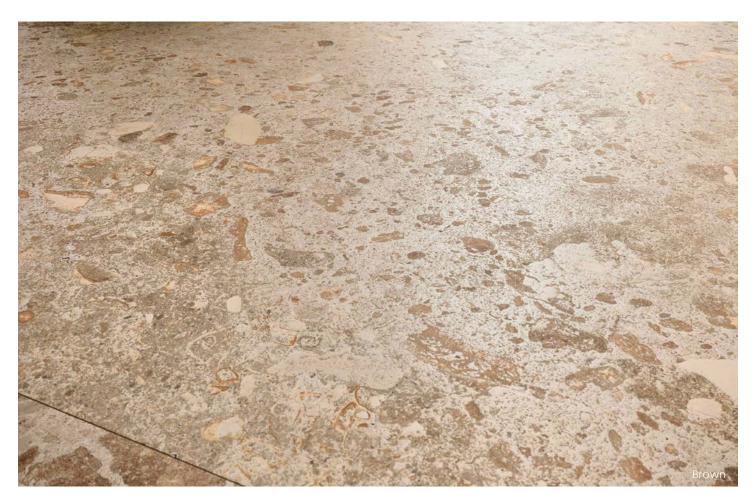

#### Description

Moonstone porcelain tile was created using technological advancements, fashioning an aesthetic reminiscent of natural percolation. A refined and natural appearance that is both tangible and visually appealing. With each tile offering a muted luster that suggests historical paths that have been used for generations.

### Colors

Brown

Refer to Color • Size • Finish Matrix

Matte | 10mm