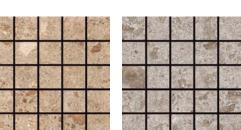

#### **Mosaics**

Fragments Mosaic on 12" x12" x10mm Sheet Matte

Brown

Grey

Linear Mosaic on 12"x12"x10mm Sheet Matte

Beige

lvory

lvory

Grey

Mosaic on 12" x12" x10mm Sheet Matte

Beige

|     |              | a start |     | · · · · · · |
|-----|--------------|---------|-----|-------------|
|     | 1            |         |     |             |
| 4   | 1.10<br>1.10 | 1200    | Bh. |             |
|     | -            |         | 35  |             |
| 100 |              | 11      | 1   |             |
|     |              |         |     |             |