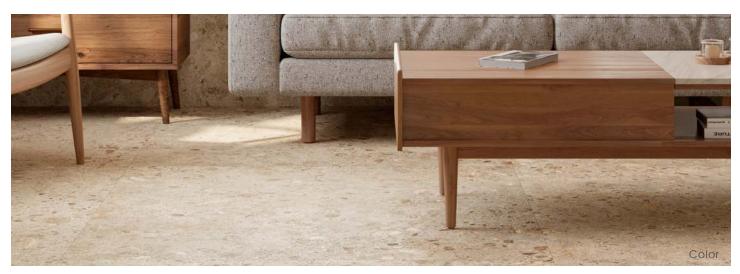

#### Description

Moonstone porcelain tile was created using technological advancements, fashioning an aesthetic reminiscent of natural percolation. A refined and natural appearance that is both tangible and visually appealing. With each tile offering a muted luster that suggests historical paths that have been used for generations.

### Colors

Brown

Refer to Color • Size • Finish Matrix

Matte | 10mm