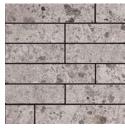

Grey

Mosaic on 12" x12" x10mm Sheet Matte

Beige

|     |              | a start |     | · · · · · · |
|-----|--------------|---------|-----|-------------|
|     | 1            |         |     |             |
| 4   | 1.10<br>1.10 | 1200    | Bh. |             |
|     | -            |         | 35  |             |
| 100 |              | 11      | 1   |             |
|     |              |         |     |             |