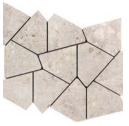

#### **Mosaics**

Fragments Mosaic on 12" x12" x10mm Sheet Matte

Brown

Grey

Linear Mosaic on 12"x12"x10mm Sheet Matte

Beige

lvory

lvory