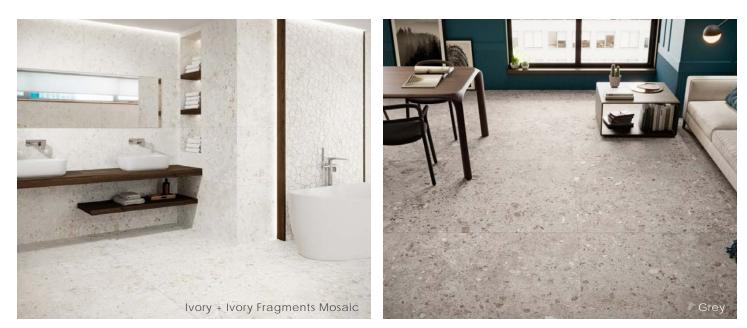

#### Description

Moonstone porcelain tile was created using technological advancements, fashioning an aesthetic reminiscent of natural percolation. A refined and natural appearance that is both tangible and visually appealing. With each tile offering a muted luster that suggests historical paths that have been used for generations.

#### **Mosaics**

Fragments Mosaic on 12" x12" x10mm Sheet Matte

Brown

Grey

Linear Mosaic on 12"x12"x10mm Sheet Matte

Beige

lvory

lvory