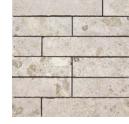

#### **Mosaics**

Fragments Mosaic on 12" x12" x10mm Sheet Matte

Brown

Grey

Linear Mosaic on 12"x12"x10mm Sheet Matte

Beige

lvory

lvory

lvory

Beige Brown