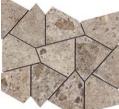

#### **Mosaics**

Fragments Mosaic on 12" x12" x10mm Sheet Matte

Brown

Grey

Linear Mosaic on 12"x12"x10mm Sheet Matte

Beige

lvory

lvory