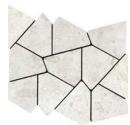

#### **Mosaics**

Fragments Mosaic on 12" x12" x10mm Sheet Matte

Brown

Grey

Linear Mosaic on 12"x12"x10mm Sheet Matte

Beige

lvory

lvory