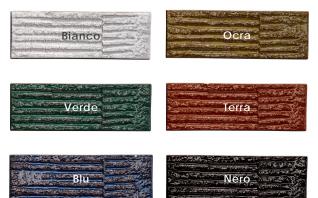

d contrasts, both to the eye and to the touch." ~Patricia Urquiola

### Mono Colors

### Linea Colors



#### Sizes

3″x9″

Finish & Thickness

Lead Time

8-10 Weeks

Glossy | 9.7mm, 10mm, 10.7mm Finish varies per size and color –

Refer to Color • Size • Finish Matrix

## Technical Data

| Specification Reference | Test Method | Test Result                    |
|-------------------------|-------------|--------------------------------|
| DCOF                    | ANSI A326.3 | Not Applicable - Wall Use Only |
| Water Absorption        | ISO 10545-3 | 4.6%                           |

# Body TypeShade VariationCeramicV3





### www.creativematerialscorp.com | 800.207.2967 | info@creativematerialscorp.com

Location

Italy

## CHAMOTTE

## creative materials corporation



## Quadra Colors





# CHAMOTTE

### Color•Size•Finish Matrix



Chart indicates available size, color, finish and thickness options. Shaded block indicates not available. Sizing is nominal for field tile, trims, and decors.