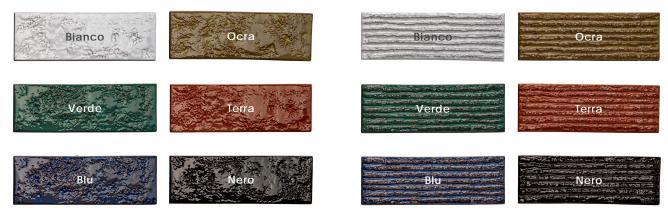

## CHAMOTTE

## creative materials corporation



### Description

"Chamotte collection comes about from the desire to design an element with great tactile consistency, that highlights the brutal and natural beauty of ceramics. We have worked on volumes, creating a surface full of layers and contrasts, both to the eye and to the touch." ~Patricia Urquiola

### Mono Colors

### Linea Colors



#### Sizes

3″x9″

Finish & Thickness

Lead Time

8-10 Weeks

Glossy | 9.7mm, 10mm, 10.7mm Finish varies per size and color –

Refer to Color • Size • Finish Matrix

## Technical Data

| Specification Reference | Test Method | Test Result                    |
|-------------------------|-------------|--------------------------------|
| DCOF                    | ANSI A326.3 | Not Applicable - Wall Use Only |
| Water Absorption        | ISO 10545-3 | 4.6%                           |

# Body TypeShade VariationCeramicV3





### www.creativematerialscorp.com | 800.207.2967 | info@creativematerialscorp.com

Location

Italy

## CHAMOTTE

## creative materials corporation



## Quadra Colors





# CHAMOTTE

### Color•Size•Finish Matrix



Chart indicates available size, color, finish and thick