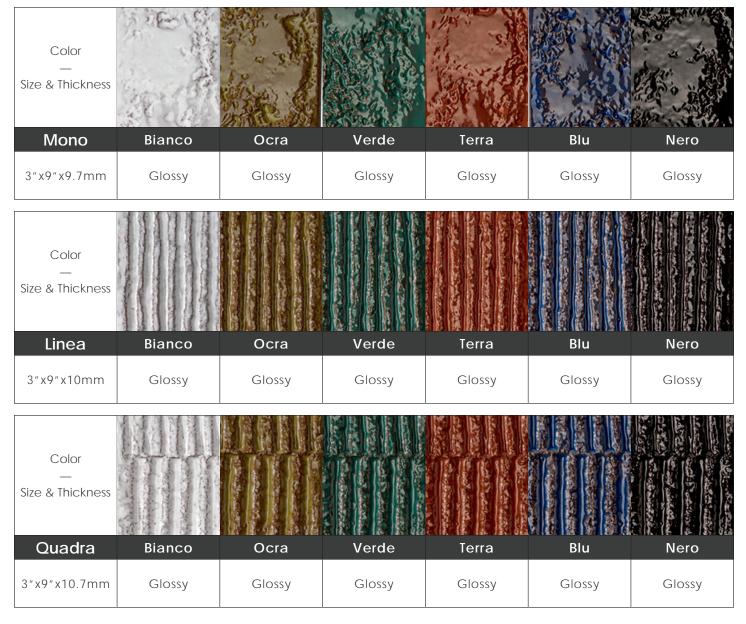

### Color•Size•Finish Matrix

Chart indicates available size, color, finish and thickness options. Shaded block indicates not available. Sizing is nominal for field tile, trims, and decors.

### Mono Colors

### Linea Colors

## Quadra Colors