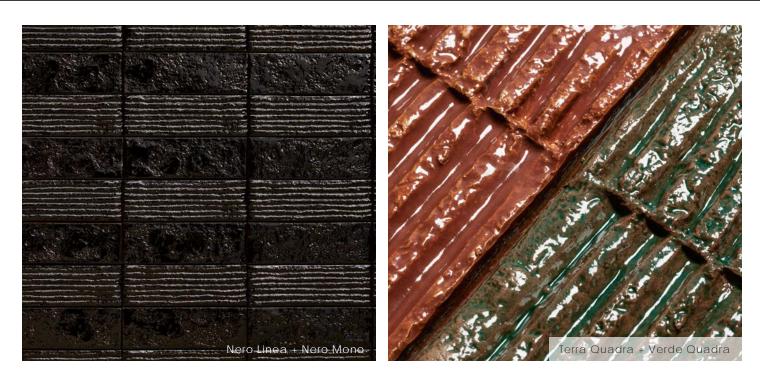

ce full of layers and contrasts, both to the eye and to the touch." ~Patricia Urquiola

### Mono Colors

### Linea Colors



#### Sizes

3″x9″

Finish & Thickness

Lead Time

8-10 Weeks

Glossy | 9.7mm, 10mm, 10.7mm Finish varies per size and color –

Refer to Color • Size • Finish Matrix

## Technical Data

| Specification Reference | Test Method | Test Result                    |
|-------------------------|-------------|--------------------------------|
| DCOF                    | ANSI A326.3 | Not Applicable - Wall Use Only |
| Water Absorption        | ISO 10545-3 | 4.6%                           |

# Body TypeShade VariationCeramicV3





### www.creativematerialscorp.com | 800.207.2967 | info@creativematerialscorp.com

Location

Italy

## CHAMOTTE

## creative materials corporation



## Quadra Colors





# CHAMOTTE

### Color•Size•Finish Matrix



Chart indicates available size, color, finish and thickness options. Shaded block indicates not available. Sizing is nominal for field tile, trims, and decors.