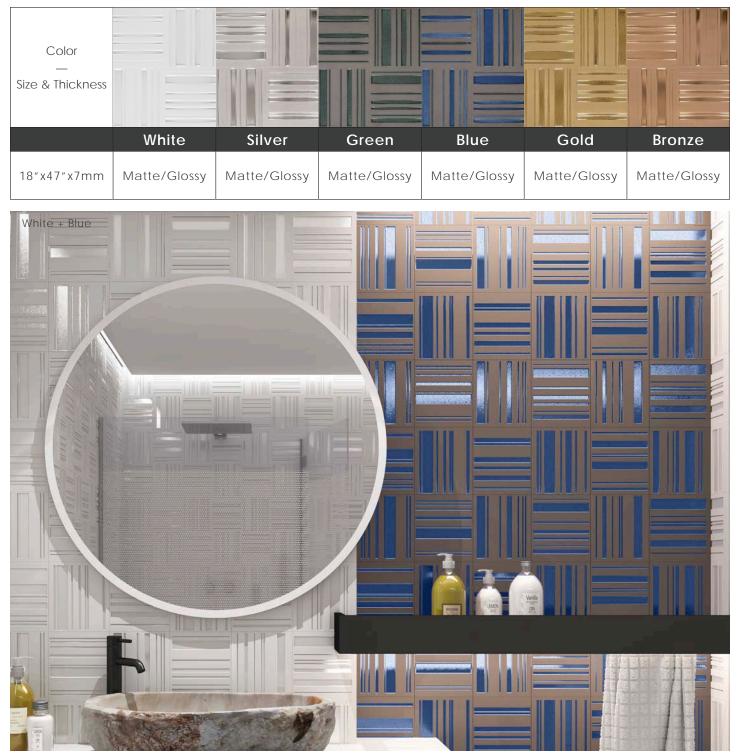

Sizes

18″x47″

GRIDS

# Color•Size•Finish Matrix

Chart indicates available size, color, finish and thickness options. Shaded block indicates not available. Sizing is nominal for field tile, trims, and decors.