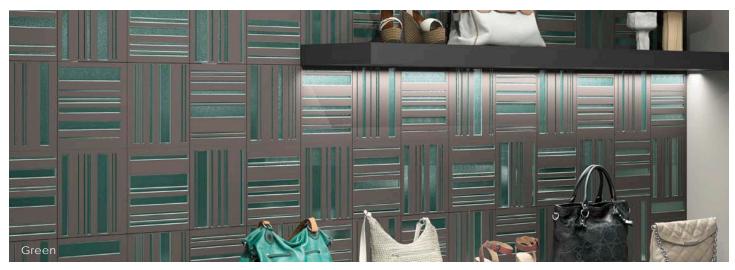

#### Description

Grids ceramic wall tile guides you through a world where design transcends the ordinary and every space is a masterpiece waiting to be discovered with a modern approach to texture and color. Each piece in this collection is a testament to craftsmanship, featuring hand-painted glass meticulously infused with sparkling crystals that bring a dynamic depth and textured elegance to every design.

#### Colors

Bronze

| Specification Reference | Test Method | Test Result                     |
|-------------------------|-------------|---------------------------------|
| DCOF                    | ANSI A326.3 | Not Applicable - Wall Use Only  |
| Water Absorption        | ISO 10545-3 | > 10%                           |
| Breaking Strength       | ISO 10545-4 | R>15 N/mm <sup>2</sup> , S>700N |

Sizes

18″x47″

GRIDS