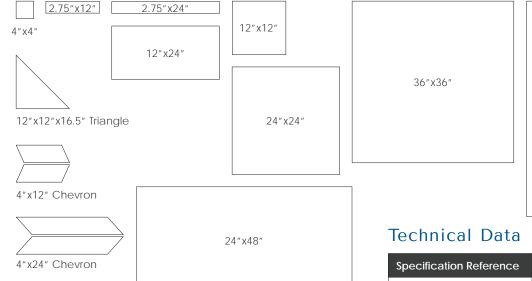

48"x48"

| Body Type          | Shade Variation |
|--------------------|-----------------|
| Unglazed Porcelain | V1              |