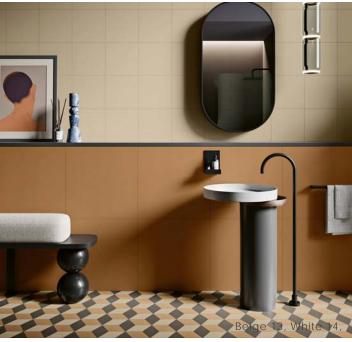

#### Description

Bellissimo is a color sensation. An elaborate palette with an appreciation for eye-catching patterns through shape and color. A toolbox at the ready for inspiration. Whether creating a unitary and continuous space or bringing a pop of color, these pure and saturated colors will emphasize the environment.

#### Colors

| White 11     | White 12     | White 14     | Beige 11      | Beige 13      | Yellow 12     | Grey 11  |
|--------------|--------------|--------------|---------------|---------------|---------------|----------|
| Warm Grey 11 | Warm Grey 13 | Warm Grey 14 | Terracotta 11 | Terracotta 12 | Terracotta 13 | Green 13 |
| Green 12     | Green 11     | Teal 13      | Teal 14       | Teal 12       | Teal 11       | Blue 11  |
| Blue 12      | Blue 13      | Cool Grey 12 | Cool Grey 11  | Grey 12       | Grey 13       | Grey 14  |
| Black 11     | Black 12     |              |               |               |               |          |