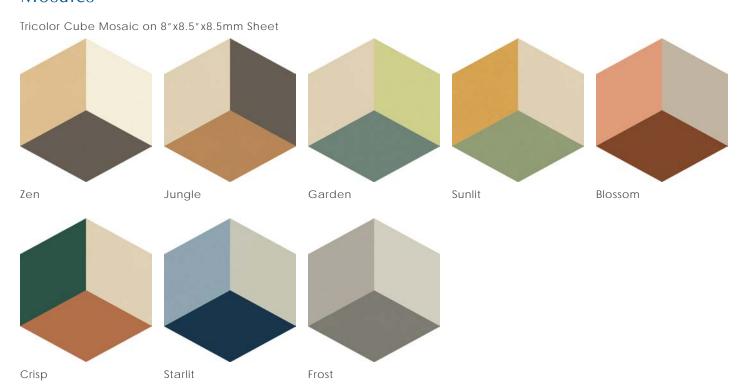

#### Mosaics

| Color                               |                                                    |                                                                       |                                                    |                                                                       | THE PERSON                                         |                                                                       |                                                    |                                                    |                                                    |                                                   |                                                    |                                                    |
|-------------------------------------|----------------------------------------------------|-----------------------------------------------------------------------|----------------------------------------------------|-----------------------------------------------------------------------|----------------------------------------------------|-----------------------------------------------------------------------|----------------------------------------------------|----------------------------------------------------|----------------------------------------------------|---------------------------------------------------|----------------------------------------------------|----------------------------------------------------|
| Size & Thickness                    |                                                    |                                                                       |                                                    |                                                                       |                                                    |                                                                       |                                                    |                                                    |                                                    |                                                   |                                                    |                                                    |
|                                     | White 11                                           | White 12                                                              | White 14                                           | Beige 11                                                              | Beige 13                                           | Yellow 12                                                             | Grey 11                                            | Warm Grey 11                                       | Warm Grey 13                                       | Warm Grey 14                                      | Terracotta 11                                      | Terracotta 12                                      |
| 4" x4" x8.5mm                       | Honed                                              | Honed                                                                 | Honed                                              | Honed                                                                 | Honed                                              | Honed                                                                 | Honed                                              | Honed                                              | Honed                                              | Honed                                             | Honed                                              | Honed                                              |
| Small Chevron<br>4" x12" x8.5mm     | Honed                                              | Honed                                                                 |                                                    |                                                                       |                                                    |                                                                       |                                                    | Honed                                              |                                                    |                                                   |                                                    |                                                    |
| Large Chevron<br>4" x24" x8.5mm     | Honed                                              | Honed                                                                 |                                                    |                                                                       |                                                    |                                                                       |                                                    | Honed                                              |                                                    |                                                   |                                                    |                                                    |
| 12"x12"                             | Honed - 9mm<br>Natural - 9mm<br>Polished - 8.5mm   | Honed - 8.5mm<br>Natural - 7.7mm<br>Natural - 8.5mm<br>Polished - 8mm |                                                    | Honed - 8.5mm<br>Natural - 7.7mm<br>Natural - 8.5mm<br>Polished - 8mm | Honed - 8.5mm<br>Natural - 8.5mm<br>Polished - 8mm | Honed - 8.5mm<br>Natural - 7.7mm<br>Natural - 8.5mm<br>Polished - 8mm | Honed - 8.5mm<br>Natural - 8.5mm<br>Polished - 8mm | Honed - 8.5mm<br>Natural - 8.5mm<br>Polished - 8mm |                                                    |                                                   |                                                    |                                                    |
| Triangle<br>12"x12"x16.5"<br>x8.5mm |                                                    | Honed                                                                 | Honed                                              |                                                                       |                                                    | Honed                                                                 | Honed                                              | Honed                                              |                                                    |                                                   |                                                    |                                                    |
| 12" x24"                            | Honed - 9mm<br>Natural - 9mm<br>Polished - 8.5mm   | Honed - 8.5mm<br>Natural - 8.5mm<br>Polished - 8mm                    |                                                    | Honed - 8.5mm<br>Natural - 8.5mm<br>Polished - 8mm                    | Honed - 8.5mm<br>Natural - 8.5mm<br>Polished - 8mm | Honed - 8.5mm<br>Natural - 8.5mm<br>Polished - 8mm                    | Honed - 8.5mm<br>Natural - 8.5mm<br>Polished - 8mm | Honed - 8.5mm<br>Natural - 8.5mm<br>Polished - 8mm |                                                    |                                                   |                                                    |                                                    |
| 24" x24"                            | Honed - 9mm<br>Natural - 9mm<br>Polished - 8.5mm   | Honed - 8.5mm<br>Natural - 8.5mm<br>Natural - 14mm<br>Polished - 8mm  | Honed - 8.5mm<br>Natural - 8.5mm<br>Polished - 8mm | Honed - 8.5mm<br>Natural - 8.5mm<br>Polished - 8mm                    | Honed - 8.5mm<br>Natural - 8.5mm<br>Polished - 8mm | Honed - 8.5mm<br>Natural - 8.5mm<br>Polished - 8mm                    | Honed - 8.5mm<br>Natural - 8.5mm<br>Polished - 8mm | Honed - 8.5mm<br>Natural - 8.5mm<br>Polished - 8mm | Honed - 8.5mm<br>Natural - 8.5mm<br>Polished - 8mm | Honed - 14mm<br>Natural - 8.5mm<br>Polished - 8mm | Honed - 8.5mm<br>Natural - 8.5mm<br>Polished - 8mm | Honed - 8.5mm<br>Natural - 8.5mm<br>Polished - 8mm |
| 36"x36"                             |                                                    | Honed - 10.5mm<br>Natural - 10.5mm<br>Polished - 9.8mm                |                                                    |                                                                       |                                                    |                                                                       |                                                    |                                                    |                                                    |                                                   |                                                    |                                                    |
| 24" x48"                            |                                                    | Honed - 9.8mm<br>Natural - 9.8mm<br>Polished - 9.3mm                  |                                                    |                                                                       |                                                    |                                                                       |                                                    |                                                    |                                                    |                                                   |                                                    |                                                    |
| 2.75" x12"<br>Sold by the piece     | Honed - 8.5mm<br>Natural - 8.5mm<br>Polished - 9mm | Natural - 7.7mm<br>Natural - 8.5mm<br>Polished - 8mm                  | Natural - 8.5mm                                    | Natural - 8.5mm<br>Polished - 8mm                                     |                                                    | Natural - 8.5mm<br>Polished - 8mm                                     | Honed - 8.5mm<br>Natural - 8.5mm                   |                                                    |                                                    |                                                   |                                                    |                                                    |
| 2.75" x24"<br>Sold by the piece     | Natural - 9mm<br>Polished - 8.5mm                  | Honed - 8.5mm<br>Polished - 8mm                                       | Honed - 8.5mm<br>Polished - 8mm                    |                                                                       |                                                    |                                                                       |                                                    |                                                    |                                                    |                                                   | Honed - 8.5mm                                      |                                                    |