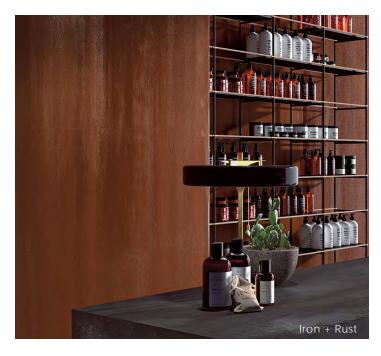

#### Description

Cementing porcelain tile effortlessly combines concrete and metal through the subtle nuances that occur within each material. Creating beautiful tonal blends for a minimalistic style or contemporary flair while appreciating the naturalness of the product.

#### Colors









#### Finish & Thickness

Honed, Natural, Soft, Textured | 6mm, 9mm, 12mm Finish varies per size and color – Refer to Color • Size • Finish Matrix

#### Lead Time

8-10 Weeks

#### Location

Italy

#### Technical Data

| Specification Reference  | Test Method | Test Result                        |  |  |  |  |
|--------------------------|-------------|------------------------------------|--|--|--|--|
|                          |             | Natural, Textured • >0.55 Wet      |  |  |  |  |
| DCOF                     | ANSI A326.3 | Honed • >0.42 Wet                  |  |  |  |  |
|                          |             | Soft • Not Applicable              |  |  |  |  |
| Water Absorption         | ISO 10545-3 | < 0.1%                             |  |  |  |  |
| Breaking Strength        |