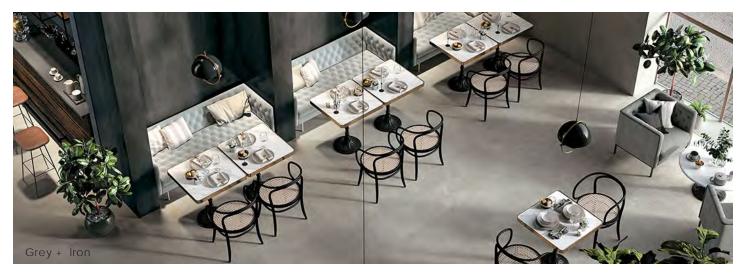

#### Description

Cementing porcelain tile effortlessly combines concrete and metal through the subtle nuances that occur within each material. Creating beautiful tonal blends for a minimalistic style or contemporary flair while appreciating the naturalness of the product.