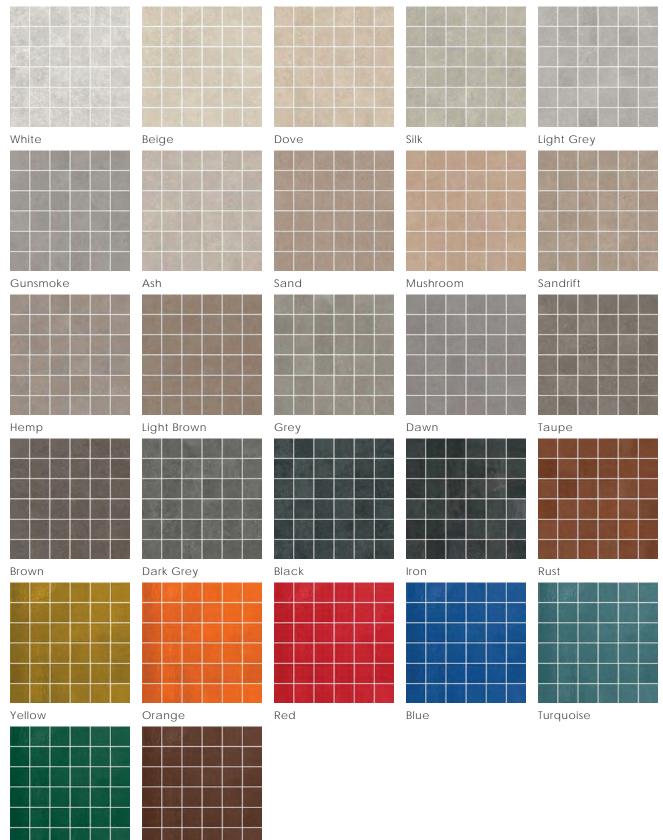

| Body Type          | Shade Variation |
|--------------------|-----------------|
| Unglazed Porcelain | V3              |





### Sizes



Paver options available. Contact info@creativematerialscorp.com or your consultant for more information.

### Decor

Dot Etch 24"x24"x9mm Natural

















Dot 24"x24"x9mm Natural

Ash











Dawn and Green





Black and Brown

and Yellow

Squared 6"x6"x9mm Natural



Blue

Ash and Turquoise



Beige and



and Orange



Turquoise





Decor

Squared Etch 48"x109"x6mm Honed

















Black Cross Hatch Deco 24" x24" x9mm Natural



### Mosaics

1"x2" Stacked Mosaic on 12"x12"x9mm Sheet Natural



1"x2" Brick Mix Mosaic on 12"x12"x9mm Sheet Natural







Sand - Light

### Mosaics

2"x2" Mosaic on 12"x12"x9mm Sheet Natural

Coffee



### Color • Size • Finish Matrix

|                                |                              |                              | The state of the s |                  |                              |                              |                              |                              |                              |                              |
|--------------------------------|------------------------------|------------------------------|---------------------------------------------------------------------------------------------------------------------------------------------------------------------------------------------------------------------------------------------------------------------------------------------------------------------------------------------------------