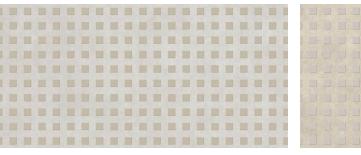

### Decor

Dot Etch 24"x24"x9mm Natural

Dot 24"x24"x9mm Natural

Ash

Dawn and Green

Black and Brown

and Yellow

Squared 6"x6"x9mm Natural

Blue

Ash and Turquoise

Beige and

and Orange

Turquoise

Decor

Squared Etch 48"x109"x6mm Honed

Black Cross Hatch Deco 24" x24" x9mm Natural