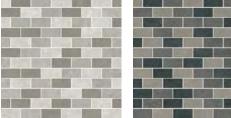

Abrasion Resistance | ISO 10545-6 | < 150mm³                           |  |  |  |  |

| Body Type          | Shade Variation |
|--------------------|-----------------|
| Unglazed Porcelain | V3              |





### Sizes



Paver options available. Contact info@creativematerialscorp.com or your consultant for more information.

### Decor

Dot Etch 24"x24"x9mm Natural

















Dot 24"x24"x9mm Natural

Ash











Dawn and Green





Black and Brown

and Yellow

Squared 6"x6"x9mm Natural



Blue

Ash and Turquoise



Beige and



and Orange



Turquoise





Decor

Squared Etch 48"x109"x6mm Honed

















Black Cross Hatch Deco 24" x24" x9mm Natural



### Mosaics

1"x2" Stacked Mosaic on 12"x12"x9mm Sheet Natural



1"x2" Brick Mix Mosaic on 12"x12"x9mm Sheet Natural







Sand - Light

### Mosaics

2"x2" Mosaic on 12"x12"x9mm Sheet Natural

Coffee



### Color • Size • Finish Matrix

|                                |                              |                              | The state of the s |                  |                              |                              |                              |                              |                              |                              |
|--------------------------------|------------------------------|------------------------------|---------------------------------------------------------------------------------------------------------------------------------------------------------------------------------------------------------------------------------------------------------------------