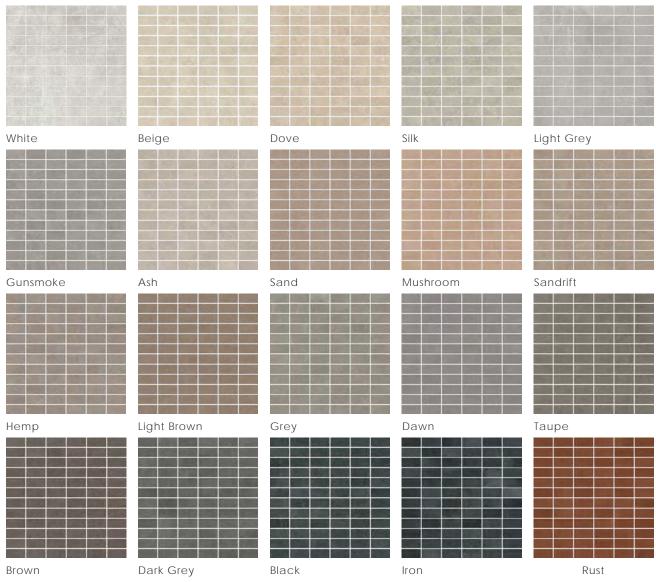

> 48 N/mm <sup>2.</sup> S> 2400 N |  |  |  |  |
| Deep Abrasion Resistance | ISO 10545-6 | < 150mm³                           |  |  |  |  |

| Body Type          | Shade Variation |
|--------------------|-----------------|
| Unglazed Porcelain | V3              |





### Sizes



Paver options available. Contact info@creativematerialscorp.com or your consultant for more information.

### Decor

Dot Etch 24"x24"x9mm Natural

















Dot 24"x24"x9mm Natural

Ash











Dawn and Green





Black and Brown

and Yellow

Squared 6"x6"x9mm Natural



Blue

Ash and Turquoise



Beige and



and Orange



Turquoise





Decor

Squared Etch 48"x109"x6mm Honed

















Black Cross Hatch Deco 24" x24" x9mm Natural



### Mosaics

1"x2" Stacked Mosaic on 12"x12"x9mm Sheet Natural



1"x2" Brick Mix Mosaic on 12"x12"x9mm Sheet Natural







Sand - Light

### Mosaics

2"x2" Mosaic on 12"x12"x9mm Sheet Natural

Coffee



### Color • Size • Finish Matrix

|                                |                              |                              | The state of the s |                  |                              |                              |                              |                              |                              |                              |
|--------------------------------|------------------------------|------------------------------|--------------------------------------------------------------------------------------------------------------------------------------------------------------------------------------------------------------