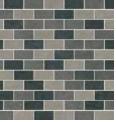

sion Resistance | ISO 10545-6 | < 150mm³                           |  |  |  |  |

| Body Type          | Shade Variation |
|--------------------|-----------------|
| Unglazed Porcelain | V3              |





### Sizes



Paver options available. Contact info@creativematerialscorp.com or your consultant for more information.

### Decor

Dot Etch 24"x24"x9mm Natural

















Dot 24"x24"x9mm Natural

Ash











Dawn and Green





Black and Brown

and Yellow

Squared 6"x6"x9mm Natural



Blue

Ash and Turquoise



Beige and



and Orange



Turquoise





Decor

Squared Etch 48"x109"x6mm Honed

















Black Cross Hatch Deco 24" x24" x9mm Natural



### Mosaics

1"x2" Stacked Mosaic on 12"x12"x9mm Sheet Natural



1"x2" Brick Mix Mosaic on 12"x12"x9mm Sheet Natural







Sand - Light

### Mosaics

2"x2" Mosaic on 12"x12"x9mm Sheet Natural

Coffee



### Color • Size • Finish Matrix

|                                |                              |                              | The state of the s |                  |                              |                              |                              |                              |                              |                              |
|--------------------------------|------------------------------|------------------------------|-------------------------------------------------------------------------------------------------------------------------------------------------------------------------------------------------------------------------------------------------------------------------