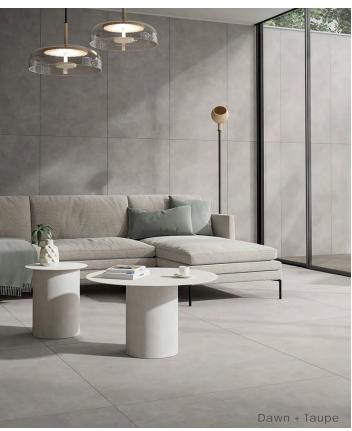

#### Description

Cementing porcelain tile effortlessly combines concrete and metal through the subtle nuances that occur within each material. Creating beautiful tonal blends for a minimalistic style or contemporary flair while appreciating the naturalness of the product.

#### Colors