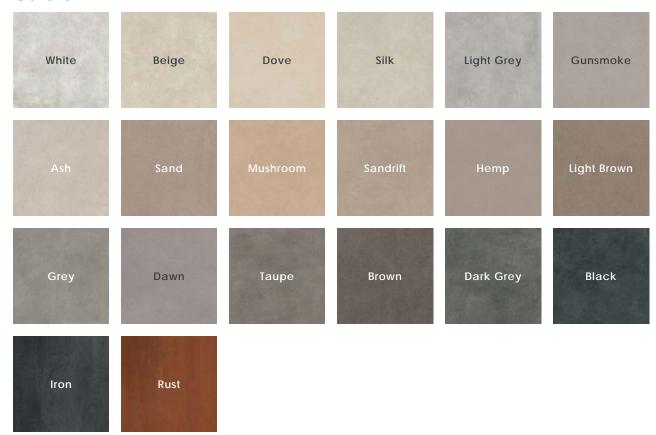

#### Description

Cementing porcelain tile effortlessly combines concrete and metal through the subtle nuances that occur within each material. Creating beautiful tonal blends for a minimalistic style or contemporary flair while appreciating the naturalness of the product.

#### Colors









#### Finish & Thickness

Honed, Natural, Soft, Textured | 6mm, 9mm, 12mm Finish varies per size and color – Refer to Color • Size • Finish Matrix

#### Lead Time

8-10 Weeks

#### Location

Italy

#### Technical Data

| Specification Reference  | Test Method | Test Result                        |  |  |  |  |
|--------------------------|-------------|------------------------------------|--|--|--|--|
|                          |             | Natural, Textured • >0.55 Wet      |  |  |  |  |
| DCOF                     | ANSI A326.3 | Honed • >0.42 Wet                  |  |  |  |  |
|                          |             | Soft • Not Applicable              |  |  |  |  |
| Water Absorption         | ISO 10545-3 | < 0.1%                             |  |  |  |  |
| Breaking Strength