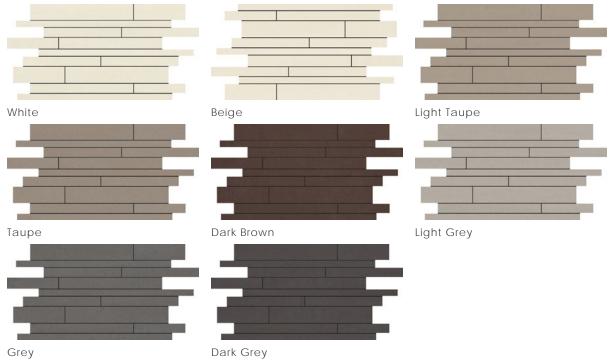

## Mosaics

Random Strip Mosaic on 12" x24" x9.5mm Sheet Matte

4" x4" Mosaic or 2" x2" Mosaic or 0.9" x0.9" Mosaic on 12" x12" x9.5mm Sheet Matte | Available in all colors

|  | + $+$ $+$ $+$ $+$ $+$ $+$ $+$ $+$ $+$ |  |  |
|--|---------------------------------------|--|--|
|  | +                                     |  |  |
|  |                                       |  |  |
|  |                                       |  |  |
|  |                                       |  |  |
|  | +++                                   |  |  |
|  |                                       |  |  |