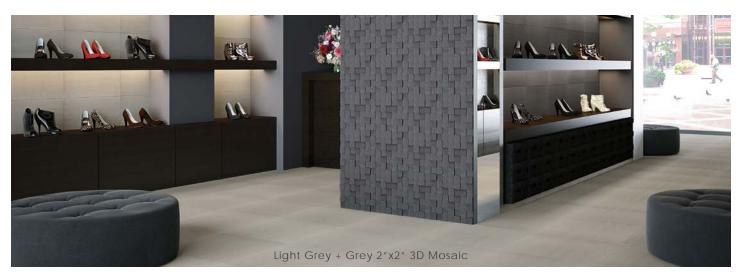

## Mosaics

Random Strip Mosaic on 12" x24" x9.5mm Sheet Matte

4" x4" Mosaic or 2" x2" Mosaic or 0.9" x0.9" Mosaic on 12" x12" x9.5mm Sheet Matte | Available in all colors

|  | + $+$ $+$ $+$ $+$ $+$ $+$ $+$ $+$ $+$ |  |  |
|--|---------------------------------------|--|--|
|  | +                                     |  |  |
|  |                                       |  |  |
|  |                                       |  |  |
|  |                                       |  |  |
|  | +++                                   |  |  |
|  |                                       |  |  |