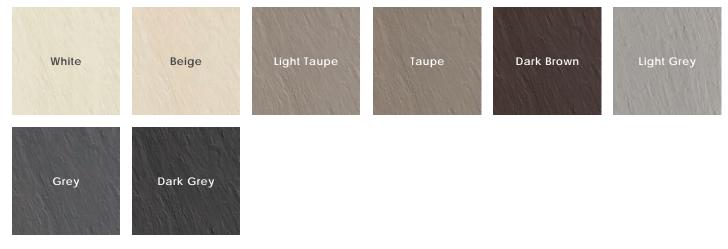

## creative materials corporation



#### Description

Neolithic porcelain tile is a complete collection of colors and textures inspired by nature. A truly versatile palette that can combine one color in varying surfaces for a monochromatic, modern design.



www.creativematerialscorp.com | 800.207.2967 | info@creativematerialscorp.com

## creative materials corporation

## Colors - Slate Finish



## Colors - Textured Finish

| White | Beige     | Light Taupe | Taupe | Dark Brown | Light Grey |
|-------|-----------|-------------|-------|------------|------------|
| Grey  | Dark Grey |             |       |            |            |

#### Sizes

4" x4" 12" x24"



## Technical Data

| Specification Reference  | Test Method         | Test Result                      |
|--------------------------|---------------------|----------------------------------|
|                          |                     | Matte > 0.55 Wet                 |
|                          |                     | Textured > 0.55 Wet              |
| DCOF                     | ANSI A326.3         | Linear Textured > 0.42 Wet       |
|                          | Textured > 0.55 Wet | Slate > 0.42 Wet