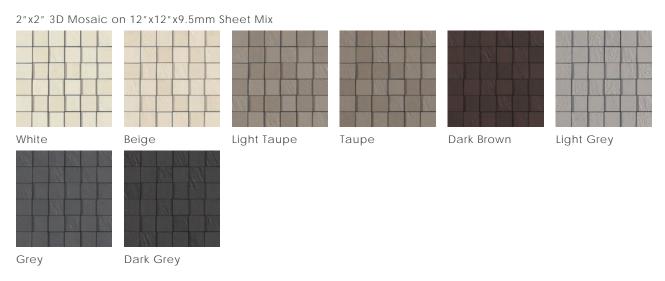

## Mosaics

Random Strip Mosaic on 12" x24" x9.5mm Sheet Matte

4" x4" Mosaic or 2" x2" Mosaic or 0.9" x0.9" Mosaic on 12" x12" x9.5mm Sheet Matte | Available in all colors

|  | + $+$ $+$ $+$ $+$ $+$ $+$ $+$ $+$ $+$ |  |  |
|--|---------------------------------------|--|--|
|  | +                                     |  |  |
|  |                                       |  |  |
|  |                                       |  |  |
|  |                                       |  |  |
|  | +++                                   |  |  |
|  |                                       |  |  |