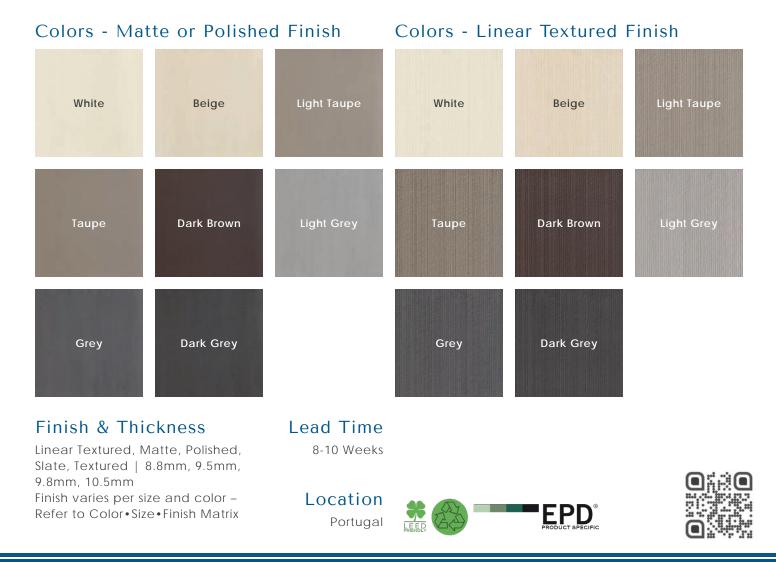

## creative materials corporation



#### Description

Neolithic porcelain tile is a complete collection of colors and textures inspired by nature. A truly versatile palette that can combine one color in varying surfaces for a monochromatic, modern design.



www.creativematerialscorp.com | 800.207.2967 | info@creativematerialscorp.com

## creative materials corporation

## Colors - Slate Finish



## Colors - Textured Finish

| White | Beige     | Light Taupe | Taupe | Dark Brown | Light Grey |
|-------|-----------|-------------|-------|------------|------------|
| Grey  | Dark Grey |             |       |            |            |

#### Sizes

4" x4" 12" x24"



## Technical Data

| Specification Reference  | Test Method         | Test Result                      |
|--------------------------|---------------------|----------------------------------|
|                          |                     | Matte > 0.55 Wet                 |
|                          |                     | Textured > 0.55 Wet              |
| DCOF