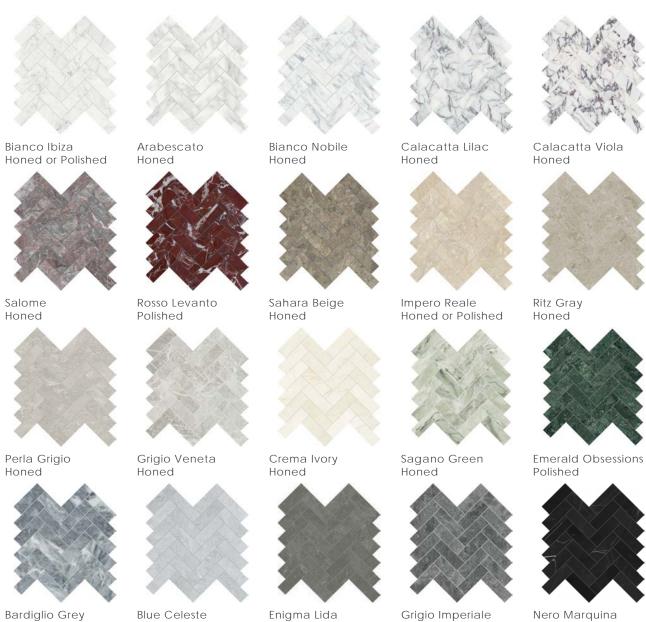

#### Mosaics

Brushed

Honed

1.25" x4" Herringbone Mosaic on 11.26" x11.42" x10mm Sheet

Polished

Brushed

Polished

#### Mosaics

2"x6" Picket Mosaic on 10.63"x11.81"x10mm Sheet

Arabescato

Bianco Nobile

Honed

Honed

Calacatta Viola

Honed

Impero Reale

Honed or Polished

Calacatta Lilac

Honed

Ritz Gray

Grigio Veneta

Blue Celeste

Honed

Honed

Rosso Levanto

Polished

Crema Ivory

Enigma Lida

Polished

Honed

Honed

Sagano Green

Polished

**Emerald Obsessions** 

Bardiglio Grey Brushed

Perla Grigio

Honed

Nero Marquina Polished

Grigio Imperiale Brushed