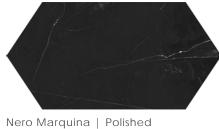

#### Mosaics

Nero Marquina Polished

2" Hexagon Mosaic on 11.89"x12.01"x10mm Sheet