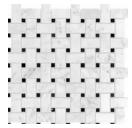

#### Mosaics

Nero Marquina Polished

2" Hexagon Mosaic on 11.89"x12.01"x10mm Sheet

#### Mosaics

Sagano Green

Honed

6" Hexagon Mosaic on 10.43" x12.05" x10mm Sheet

1.25" Penny Round Mosaic on 11.1"x12.87"x10mm Sheet

Midnight Grey

Honed

Nero Marquina Polished

#### Mosaics

Brushed

Honed

1.25" x4" Herringbone Mosaic on 11.26" x11.42" x10mm Sheet

Polished

Brushed

Polished

#### Mosaics

2"x6" Picket Mosaic on 10.63"x11.81"x10mm Sheet

Arabescato

Bianco Nobile

Honed

Honed

Calacatta Viola

Honed

#### Mosaics

Basketweave Mosaic on 12.01" x12.01" x10mm Sheet

Bianco Venatino Honed or Polished

Mini Versailles Mosaic on 12.01" x12.01" x10mm Sheet

Bianco Venatino Honed or Polished

2"x8.5" Chevron Mosaic on 9.84"x14.57"x10mm Sheet

Midnight Grey Honed

Random Strip Mosaic on 12.01"x12.01"x10mm Sheet

Bianco Venatino Honed or Polished

1"x1" Mosaic on 12.01"x12.01"x10mm Sheet

Bianco Venatino Honed or Polished

1.25" Hexagon Mosaic on 11.58" x12.01" x10mm Sheet