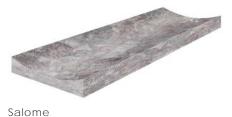

Bianco Ibiza

Impero Reale

Pyramid 4"x12"x19mm Honed

Salome

Bianco Ibiza

Calacatta Viola

Bardiglio Grey

Calacatta Viola