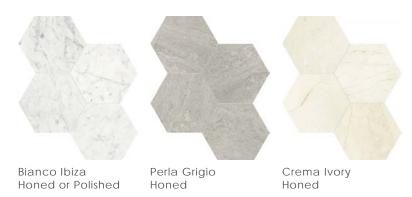

#### Mosaics

2"x6" Picket Mosaic on 10.63"x11.81"x10mm Sheet

Arabescato

Bianco Nobile

Honed

Honed

Calacatta Viola

Honed

Impero Reale

Honed or Polished

Calacatta Lilac

Honed

Ritz Gray

Grigio Veneta

Blue Celeste

Honed