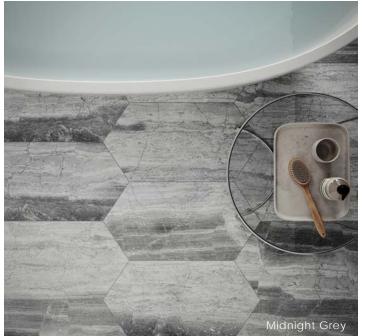

### creative materials corporation

Picket 11.81" x19.69" x12mm

Bianco Ibiza | Honed

Impero Reale | Honed

Midnight Grey | Honed

Calacatta Viola | Honed

Crema Ivory | Honed

Fluted 4"x12"x18mm Honed

#### Mosaics

Sagano Green

Honed

6" Hexagon Mosaic on 10.43" x12.05" x10mm Sheet

1.25" Penny Round Mosaic on 11.1"x12.87"x10mm Sheet

Midnight Grey

Honed

Nero Marquina Polished

Midnight Grey Honed

Midnight Grey Honed

Random Strip Mosaic on 12.01"x12.01"x10mm Sheet

Bianco Venatino Honed or Polished

1"x1" Mosaic on 12.01"x12.01"x10mm Sheet

Bianco Venatino Honed or Polished

1.25" Hexagon Mosaic on 11.58" x12.01" x10mm Sheet