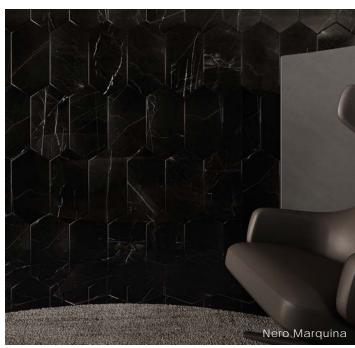

#### Mosaics

Nero Marquina Polished

2" Hexagon Mosaic on 11.89"x12.01"x10mm Sheet

Sagano Green

Polished

**Emerald Obsessions** 

Bardiglio Grey Brushed

Perla Grigio

Honed

Nero Marquina Polished

Grigio Imperiale Brushed