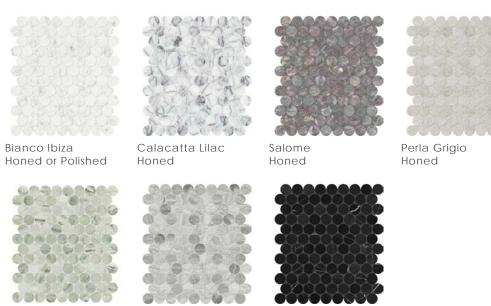

#### Mosaics

Sagano Green

Honed

6" Hexagon Mosaic on 10.43" x12.05" x10mm Sheet

1.25" Penny Round Mosaic on 11.1"x12.87"x10mm Sheet

Midnight Grey

Honed

Nero Marquina Polished

Impero Reale

Honed or Polished

Calacatta Lilac

Honed

Ritz Gray

Grigio Veneta

Blue Celeste

Honed

Sagano Green

Polished

**Emerald Obsessions** 

Bardiglio Grey Brushed

Perla Grigio

Honed

Nero Marquina Polished

Grigio Imperiale Brushed