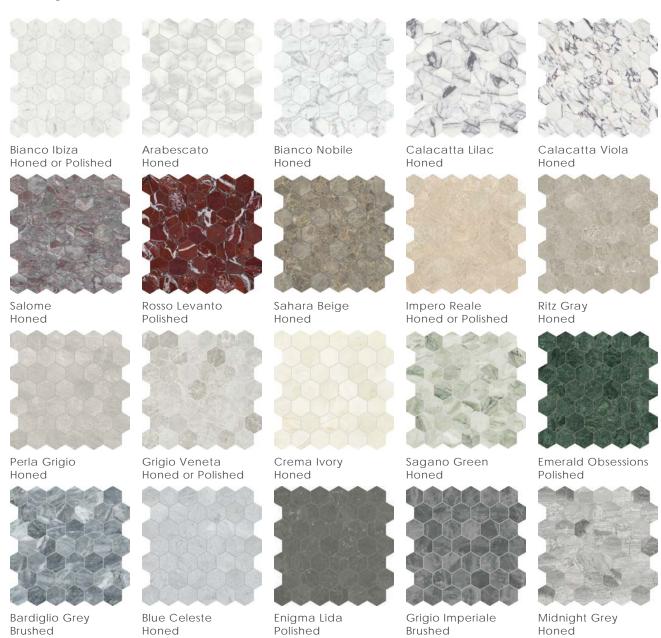

#### Colors

#### Mosaics

Nero Marquina Polished

2" Hexagon Mosaic on 11.89"x12.01"x10mm Sheet

#### Mosaics

Sagano Green

Honed

6" Hexagon Mosaic on 10.43" x12.05" x10mm Sheet

1.25" Penny Round Mosaic on 11.1"x12.87"x10mm Sheet

Midnight Grey

Honed

Nero Marquina Polished

#### Mosaics

Brushed

Honed

1.25" x4" Herringbone Mosaic on 11.26" x11.42" x10mm Sheet

Polished

Brushed

Polished

#### Mosaics

2"x6" Picket Mosaic on 10.63"x11.81"x10mm Sheet

Arabescato

Bianco Nobile

Honed

Honed

Calacatta Viola

Honed

Impero Reale

Honed or Polished

Calacatta Lilac

Honed

Ritz Gray

Grigio Veneta

Blue Celeste

Honed

Honed

Rosso Levanto

Polished

Crema Ivory

Enigma Lida

Polished

Honed

Honed

Sagano Green

Polished

**Emerald Obsessions** 

Bardiglio Grey Brushed

Perla Grigio

Honed

Nero Marquina Polished

Grigio Imperiale Brushed

Midnight Grey Honed