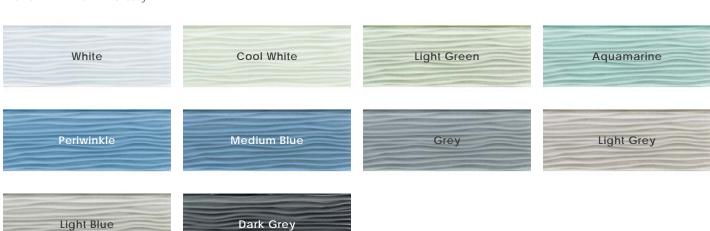

## Colors

Cool White

Light Green

Sizes

3"x6"

4"x12"

Aquamarine

Periwinkle

Medium Blue

Grey

Light Blue

Light Grey

Dark Grey

Finish & Thickness

Glossy | 6mm, 8mm Finish varies per size and color -Refer to Color • Size • Finish Matrix Lead Time

2-3 Weeks Domestic Inventory