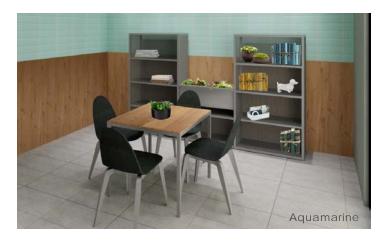

## Colors

Cool White

Light Green

Sizes

3"x6"

4"x12"

Aquamarine

Periwinkle

Medium Blue

Grey

Light Blue

Light Grey

Dark Grey

Finish & Thickness

Glossy | 6mm, 8mm Finish varies per size and color -Refer to Color • Size • Finish Matrix Lead Time

2-3 Weeks Domestic Inventory