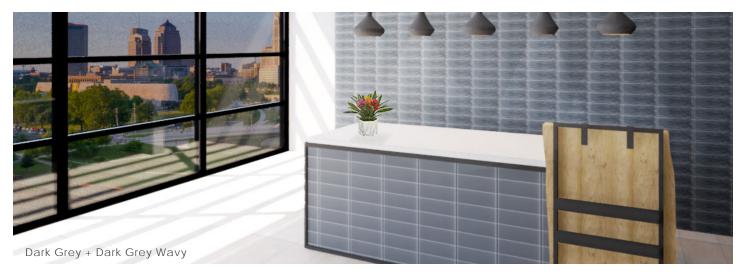

## **FACETS**



### Description

Facets is a glass collection offering the classic subway complemented with a wave pattern for added movement and texture. From sand to sea, the color palette has the range covered.

## Colors

Cool White

Light Green

Sizes

3"x6"

4"x12"

Aquamarine

Periwinkle

Medium Blue

Grey

Light Blue

Light Grey

Dark Grey

Finish & Thickness

Glossy | 6mm, 8mm Finish varies per size and color -Refer to Color • Size • Finish Matrix Lead Time

2-3 Weeks Domestic Inventory

Location

China

#### Technical Data

| Specification Reference | Test Method | Test Result    |
|-------------------------|-------------|----------------|
| DCOF                    | ANSI A326.3 | Not Applicable |

Body Type
Glass



# **FACETS**





### Wave Colors

Wave 4"x12"x6mm Glossy



#### Mosaics

1"