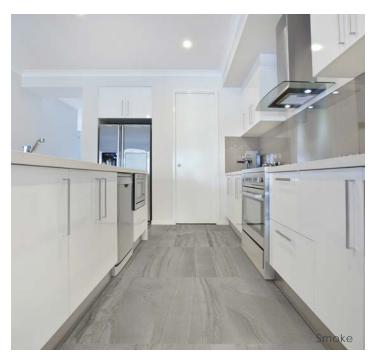

### Description

Formation porcelain tile is an example of sedimentary layers of limestone with a great deal of variation. The atmosphere is set with warm, welcoming earthy tones. The collection presents organic variation with some pieces that are very linear while others are an aggregate and have a shell-based form.