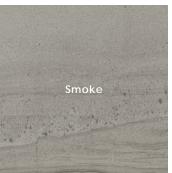

#### Mosaic

2" x2" Basketweave Mosaic on 12" x12" x9.7mm Sheet Matte

Mist

Smoke

Earth

Carbon