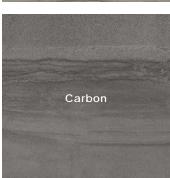

#### Mosaic

2" x2" Basketweave Mosaic on 12" x12" x9.7mm Sheet Matte

Mist

Smoke

Earth

Carbon