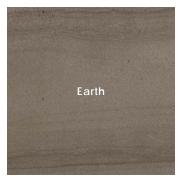

#### Mosaic

2" x2" Basketweave Mosaic on 12" x12" x9.7mm Sheet Matte

Mist

Smoke

Earth

Carbon