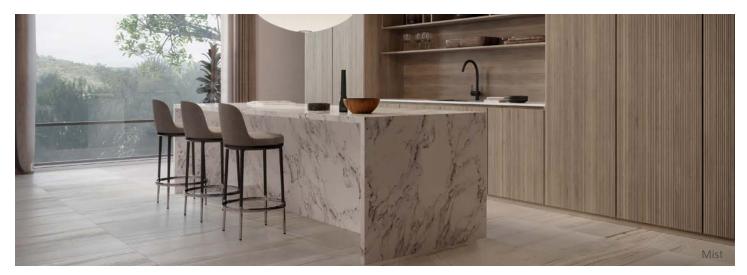

### Description

Formation porcelain tile is an example of sedimentary layers of limestone with a great deal of variation. The atmosphere is set with warm, welcoming earthy tones. The collection presents organic variation with some pieces that are very linear while others are an aggregate and have a shell-based form.

#### Sizes

12" x24"