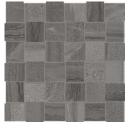

#### Mosaic

2" x2" Basketweave Mosaic on 12" x12" x9.7mm Sheet Matte

Mist

Smoke

Earth

Carbon