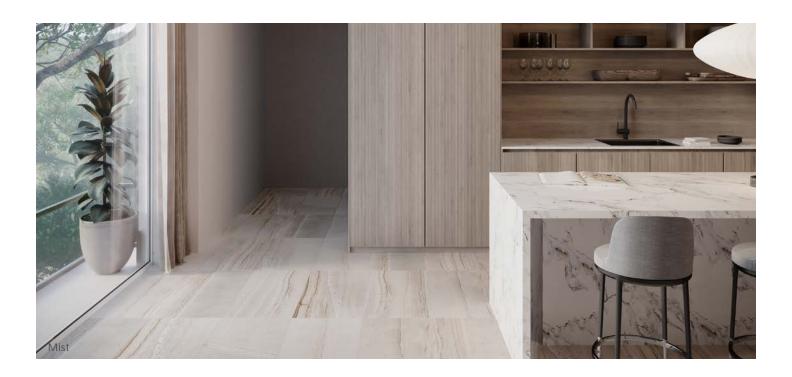

### Description

Formation porcelain tile is an example of sedimentary layers of limestone with a great deal of variation. The atmosphere is set with warm, welcoming earthy tones. The collection presents organic variation with some pieces that are very linear while others are an aggregate and have a shell-based form.