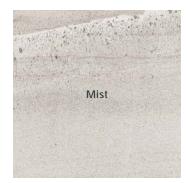

#### Mosaic

2" x2" Basketweave Mosaic on 12" x12" x9.7mm Sheet Matte

Mist

Smoke

Earth

Carbon