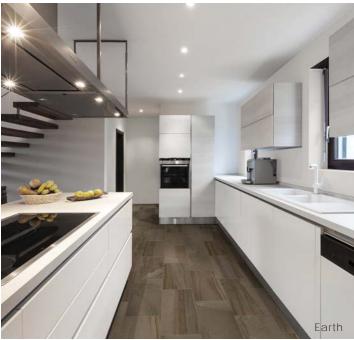

### Description

Formation porcelain tile is an example of sedimentary layers of limestone with a great deal of variation. The atmosphere is set with warm, welcoming earthy tones. The collection presents organic variation with some pieces that are very linear while others are an aggregate and have a shell-based form.