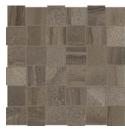

#### Mosaic

2" x2" Basketweave Mosaic on 12" x12" x9.7mm Sheet Matte

Mist

Smoke

Earth

Carbon