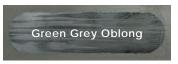

| Color<br>—<br>Size & Thickness |               |             |                   |             |
|--------------------------------|---------------|-------------|-------------------|-------------|
|                                | Yellow Oblong | Pink Oblong | Green Grey Oblong | Grey Oblong |
| 4"x12"x7.5mm                   | Glossy        | Glossy      | Glossy            | Glossy      |