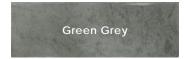

#### Color • Size • Finish Matrix

| Color<br>—<br>Size & Thickness |        |       |            |       |
|--------------------------------|--------|-------|------------|-------|
|                                | Yellow | Pink  | Green Grey | Grey  |
| 4"x12"x7.5mm                   | Matte  | Matte | Matte      | Matte |