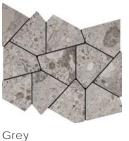

### Mosaics

Fragments Mosaic on 12"x12"x10mm Sheet Matte | Non-Rectified

Linear Mosaic on 12" x12" x10mm Sheet Matte | Non-Rectified

Beige

lvory

Beige

Brown

Grey