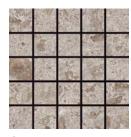

### Mosaics

Fragments Mosaic on 12"x12"x10mm Sheet Matte | Non-Rectified

Linear Mosaic on 12" x12" x10mm Sheet Matte | Non-Rectified

Beige

lvory

Beige

Brown

Grey

2"x2" Mosaic on 12"x12"x10mm Sheet Matte | Non-Rectified

Ivory Beige