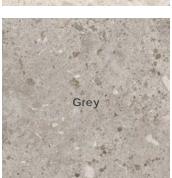

#### Colors

### Color • Size • Finish Matrix

| Color<br>—<br>Size & Thickness |       |       |       |       |
|--------------------------------|-------|-------|-------|-------|
|                                | lvory | Beige | Brown | Grey  |
| 32" x32" x10mm<br>Rectified    | Matte | Matte | Matte | Matte |
| 24" x48" x10mm<br>Rectified    | Matte | Matte | Matte | Matte |
| 48"x48"x10mm<br>Rectified      | Matte | Matte | Matte | Matte |