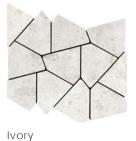

### Mosaics

Fragments Mosaic on 12"x12"x10mm Sheet Matte | Non-Rectified

Linear Mosaic on 12" x12" x10mm Sheet Matte | Non-Rectified

Beige

lvory

Beige

Brown

Grey

2"x2" Mosaic on 12"x12"x10mm Sheet Matte | Non-Rectified

Ivory Beige