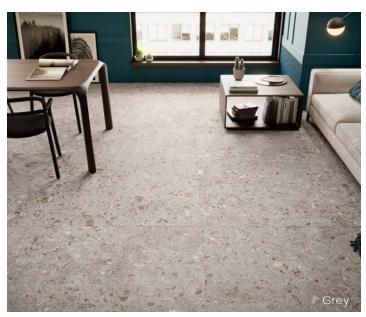

### Description

Moonstone porcelain tile was created using technological advancements, fashioning an aesthetic reminiscent of natural percolation. A refined and natural appearance that is both tangible and visually appealing. With each tile offering a muted luster that suggests historical paths that have been used for generations.

### Color • Size • Finish Matrix

| Color<br>—<br>Size & Thickness |       |       |       |       |
|--------------------------------|-------|-------|-------|-------|
|                                | lvory | Beige | Brown | Grey  |
| 32" x32" x10mm<br>Rectified    | Matte | Matte | Matte | Matte |
| 24" x48" x10mm<br>Rectified    | Matte | Matte | Matte | Matte |
| 48"x48"x10mm<br>Rectified      | Matte | Matte | Matte | Matte |