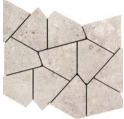

### Mosaics

Fragments Mosaic on 12"x12"x10mm Sheet Matte | Non-Rectified

Linear Mosaic on 12" x12" x10mm Sheet Matte | Non-Rectified

Beige

lvory

Beige

Brown

Grey