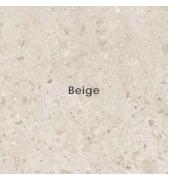

#### Colors

### Color • Size • Finish Matrix

| Color<br>—<br>Size & Thickness |       |       |       |       |
|--------------------------------|-------|-------|-------|-------|
|                                | lvory | Beige | Brown | Grey  |
| 32" x32" x10mm<br>Rectified    | Matte | Matte | Matte | Matte |
| 24" x48" x10mm<br>Rectified    | Matte | Matte | Matte | Matte |
| 48"x48"x10mm<br>Rectified      | Matte | Matte | Matte | Matte |