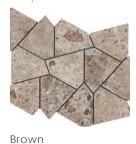

### Mosaics

Fragments Mosaic on 12"x12"x10mm Sheet Matte | Non-Rectified

Linear Mosaic on 12" x12" x10mm Sheet Matte | Non-Rectified

Beige

lvory

Beige

Brown

Grey