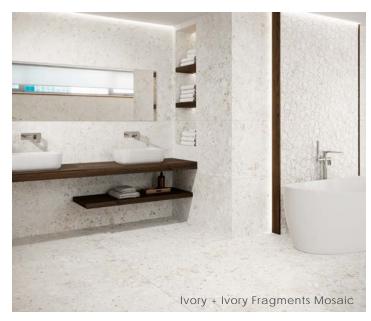

### Description

Moonstone porcelain tile was created using technological advancements, fashioning an aesthetic reminiscent of natural percolation. A refined and natural appearance that is both tangible and visually appealing. With each tile offering a muted luster that suggests historical paths that have been used for generations.

### Mosaics

Fragments Mosaic on 12"x12"x10mm Sheet Matte | Non-Rectified

Linear Mosaic on 12" x12" x10mm Sheet Matte | Non-Rectified

Beige

lvory

Beige

Brown

Grey