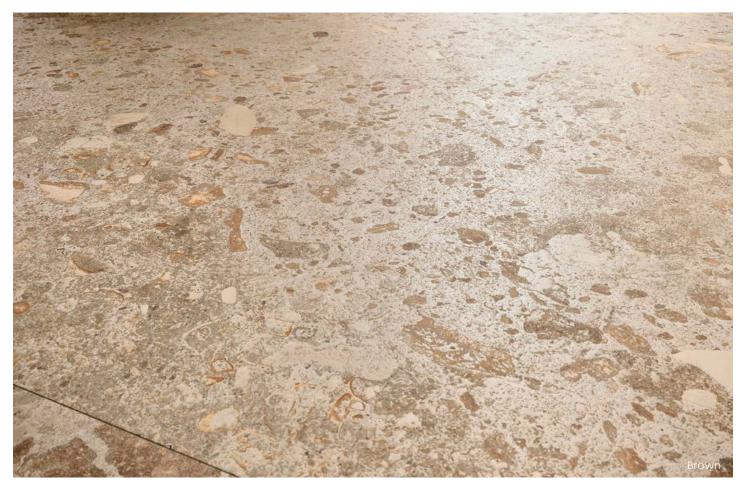

### Description

Moonstone porcelain tile was created using technological advancements, fashioning an aesthetic reminiscent of natural percolation. A refined and natural appearance that is both tangible and visually appealing. With each tile offering a muted luster that suggests historical paths that have been used for generations.

#### Sizes

24" x48"

### 48" x48"