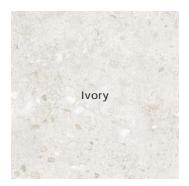

#### Colors

### Color • Size • Finish Matrix

| Color<br>—<br>Size & Thickness |       |       |       |       |
|--------------------------------|-------|-------|-------|-------|
|                                | lvory | Beige | Brown | Grey  |
| 32" x32" x10mm<br>Rectified    | Matte | Matte | Matte | Matte |
| 24" x48" x10mm<br>Rectified    | Matte | Matte | Matte | Matte |
| 48"x48"x10mm<br>Rectified      | Matte | Matte | Matte | Matte |