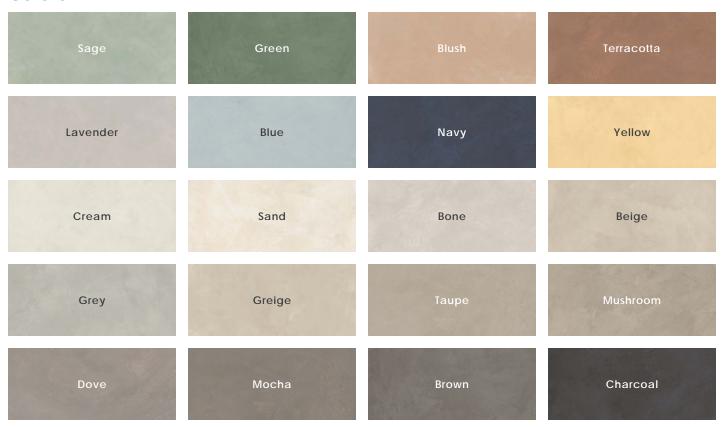

#### Colors

### Color • Size • Finish Matrix

|                                | William Bridge and             |                                   |                                | STATE OF THE PARTY |                             |                                |                               |                                                                 |                                                                 |                                                          |
|--------------------------------|--------------------------------|-----------------------------------|--------------------------------|--------------------------------------------------------------------------------------------------------------------------------------------------------------------------------------------------------------------------------------------------------------------------------------------------------------------------------------------------------------------------------------------------------------------------------------------------------------------------------------------------------------------------------------------------------------------------------------------------------------------------------------------------------------------------------------------------------------------------------------------------------------------------------------------------------------------------------------------------------------------------------------------------------------------------------------------------------------------------------------------------------------------------------------------------------------------------------------------------------------------------------------------------------------------------------------------------------------------------------------------------------------------------------------------------------------------------------------------------------------------------------------------------------------------------------------------------------------------------------------------------------------------------------------------------------------------------------------------------------------------------------------------------------------------------------------------------------------------------------------------------------------------------------------------------------------------------------------------------------------------------------------------------------------------------------------------------------------------------------------------------------------------------------------------------------------------------------------------------------------------------------|-----------------------------|--------------------------------|-------------------------------|-----------------------------------------------------------------|-----------------------------------------------------------------|----------------------------------------------------------|
| Color<br>—<br>Size & Thickness |                                |                                   |                                |                                                                                                                                                                                                                                                                                                                                                                                                                                                                                                                                                                                                                                                                                                                                                                                                                                                                                                                                                                                                                                                                                                                                                                                                                                                                                                                                                                                                                                                                                                                                                                                                                                                                                                                                                                                                                                                                                                                                                                                                                                                                                                                                |                             |                                |                               |                                                                 |                                                                 |                                                          |
|                                | Sage                           | Green                             | Blush                          | Terracotta                                                                                                                                                                                                                                                                                                                                                                                                                                                                                                                                                                                                                                                                                                                                                                                                                                                                                                                                                                                                                                                                                                                                                                                                                                                                                                                                                                                                                                                                                                                                                                                                                                                                                                                                                                                                                                                                                                                                                                                                                                                                                                                     | Lavender                    | Blue                           | Navy                          | Yellow                                                          | Cream                                                           | Sand                                                     |
| 4" x24" x9mm<br>Rectified      | Honed                          | Honed                             | Honed                          | Honed                                                                                                                                                                                                                                                                                                                                                                                                                                                                                                                                                                                                                                                                                                                                                                                                                                                                                                                                                                                                                                                                                                                                                                                                                                                                                                                                                                                                                                                                                                                                                                                                                                                                                                                                                                                                                                                                                                                                                                                                                                                                                                                          | Honed                       | Honed                          | Honed                         | Honed                                                           | Honed<br>Matte                                                  | Honed<br>Matte                                           |
| 12"x24"x9mm<br>Rectified       | Honed                          | Honed                             | Honed                          | Honed                                                                                                                                                                                                                                                                                                                                                                                                                                                                                                                                                                                                                                                                                                                                                                                                                                                                                                                                                                                                                                                                                                                                                                                                                                                                                                                                                                                                                                                                                                                                                                                                                                                                                                                                                                                                                                                                                                                                                                                                                                                                                                                          | Honed                       | Honed                          | Honed                         | Honed                                                           | Honed<br>Matte                                                  | Honed<br>Matte*                                          |
| 24"x24"x9mm<br>Rectified       | Honed                          | Honed                             | Honed                          | Honed                                                                                                                                                                                                                                                                                                                                                                                                                                                                                                                                                                                                                                                                                                                                                                                                                                                                                                                                                                                                                                                                                                                                                                                                                                                                                                                                                                                                                                                                                                                                                                                                                                                                                                                                                                                                                                                                                                                                                                                                                                                                                                                          | Honed                       | Honed                          | Honed                         | Honed                                                           | Honed<br>Matte                                                  | Honed<br>Matte                                           |
| 24"x48"x9mm<br>Rectified       | Honed                          | Honed                             | Honed                          | Honed                                                                                                                                                                                                                                                                                                                                                                                                                                                                                                                                                                                                                                                                                                                                                                                                                                                                                                                                                                                                                                                                                                                                                                                                                                                                                                                                                                                                                                                                                                                                                                                                                                                                                                                                                                                                                                                                                                                                                                                                                                                                                                                          | Honed                       | Honed                          | Honed                         | Honed                                                           | Grip<br>Honed<br>Matte                                          | Grip<br>Honed<br>Matte                                   |
| 32" x32" x9mm<br>Rectified     |                                |                                   |                                |                                                                                                                                                                                                                                                                                                                                                                                                                                                                                                                                                                                                                                                                                                                                                                                                                                                                                                                                                                                                                                                                                                                                                                                                                                                                                                                                                                                                                                                                                                                                                                                                                                                                                                                                                                                                                                                                                                                                                                                                                                                                                                                                |                             |                                |                               |                                                                 | Honed<br>Matte                                                  | Honed<br>Matte                                           |
| 48"x48"x9mm<br>Rectified       |                                |                                   |                                |                                                                                                                                                                                                                                                                                                                                                                                                                                                                                                                                                                                                                                                                                                                                                                                                                                                                                                                                                                                                                                                                                                                                                                                                                                                                                                                                                                                                                                                                                                                                                                                                                                                                                                                                                                                                                                                                                                                                                                                                                                                                                                                                |                             |                                |                               |                                                                 | Grip<br>Honed<br>Matte                                          | Grip<br>Honed<br>Matte                                   |
| Bullnose<br>3" x24" x9mm       | Honed                          | Honed                             | Honed                          | Honed                                                                                                                                                                                                                                                                                                                                                                                                                                                                                                                                                                                                                                                                                                                                                                                                                                                                                                                                                                                                                                                                                                                                                                                                                                                                                                                                                                                                                                                                                                                                                                                                                                                                                                                                                                                                                                                                                                                                                                                                                                                                                                                          | Honed                       | Honed                          | Honed                         | Honed                                                           | Honed                                                           | Honed                                                    |
| Stairtread                     | <b>Honed</b><br>13"x13"x9mm    | <b>Honed</b><br>13" x13" x9mm     | <b>Honed</b><br>13" x13" x9mm  | <b>Honed</b><br>13" x13" x9mm                                                                                                                                                                                                                                                                                                                                                                                                                                                                                                                                                                                                                                                                                                                                                                                                                                                                                                                                                                                                                                                                                                                                                                                                                                                                                                                                                                                                                                                                                                                                                                                                                                                                                                                                                                                                                                                                                                                                                                                                                                                                                                  | <b>Honed</b><br>13"x13"x9mm | <b>Honed</b><br>13" x13" x9mm  | <b>Honed</b><br>13" x13" x9mm | <b>Honed</b><br>13" x13" x9mm                                   | Honed<br>13" x13" x9mm<br>13" x24" x9mm<br>13" x48" x9mm        | Honed<br>13" x13" x9mm<br>13" x24" x9mm<br>13" x48" x9mm |
|                                | 13" x24" x9mm<br>13" x48" x9mm | 2x24"x9mm 13"x24"x9mm 13"x24"x9mm | 13" x24" x9mm<br>13" x48" x9mm | 13"x24"x9mm<br>13"x48"x9mm                                                                                                                                                                                                                                                                                                                                                                                                                                                                                                                                                                                                                                                                                                                                                                                                                                                                                                                                                                                                                                                                                                                                                                                                                                                                                                                                                                                                                                                                                                                                                                                                                                                                                                                                                                                                                                                                                                                                                                                                                                                                                                     | 13"x24"x9mm<br>13"x48"x9mm  | 13" x24" x9mm<br>13" x48" x9mm | 13"x24"x9mm<br>13"x48"x9mm    | <b>Matte</b><br>13" x13" x9mm<br>13" x24" x9mm<br>13" x48" x9mm | <b>Matte</b><br>13" x13" x9mm<br>13" x24" x9mm<br>13" x48" x9mm |                                                          |

### Color • Size • Finish Matrix

| Color                      |                                |                                |                                |                                |                                |                                |                             |                                |                                |                                |
|----------------------------|--------------------------------|--------------------------------|--------------------------------|--------------------------------|--------------------------------|--------------------------------|-----------------------------|--------------------------------|--------------------------------|--------------------------------|
| Ciza 9 Thioknoss           |                                |                                |                                |                                |                                |                                |                             |                                |                                |                                |
| Size & Thickness           |                                |                                |                                |                                |                                |                                |                             |                                |                                |                                |
|                            | Bone                           | Beige                          | Grey                           | Greige                         | Taupe                          | Mushroom                       | Dove                        | Mocha                          | Brown                          | Charcoal                       |
| 4" x24" x9mm<br>Rectified  | Honed<br>Matte                 | Honed<br>Matte                 | Honed<br>Matte                 | Honed<br>Matte                 | Honed<br>Matte                 | Honed<br>Matte                 | Honed<br>Matte              | Honed<br>Matte                 | Honed<br>Matte                 | Honed<br>Matte                 |
| 12"x24"x9mm<br>Rectified   | Honed<br>Matte                 | Honed<br>Matte                 | Honed<br>Matte                 | Honed<br>Matte*                | Honed<br>Matte                 | Honed<br>Matte*                | Honed<br>Matte              | Honed<br>Matte                 | Honed<br>Matte                 | Honed<br>Matte                 |
| 24" x24" x9mm<br>Rectified | Honed<br>Matte                 | Honed<br>Matte                 | Honed<br>Matte                 | Honed<br>Matte                 | Honed<br>Matte                 | Honed<br>Matte                 | Honed<br>Matte              | Honed<br>Matte                 | Honed<br>Matte                 | Honed<br>Matte                 |
| 24" x48" x9mm<br>Rectified | Grip<br>Honed<br>Matte         | Grip<br>Honed<br>Matte         | Grip<br>Honed<br>Matte         | Grip<br>Honed<br>Matte         | Grip<br>Honed<br>Matte         | Grip<br>Honed<br>Matte         | Grip<br>Honed<br>Matte      | Honed<br>Matte                 | Honed<br>Matte                 | Honed<br>Matte                 |
| 32" x32" x9mm<br>Rectified | Honed<br>Matte                 | Honed<br>Matte                 | Honed<br>Matte                 | Honed<br>Matte                 | Honed<br>Matte                 | Honed<br>Matte                 | Honed<br>Matte              |                                |                                |                                |
| 48" x48" x9mm<br>Rectified | Grip<br>Honed<br>Matte         | Grip<br>Honed<br>Matte         | Grip<br>Honed<br>Matte         | Grip<br>Honed<br>Matte         | Grip<br>Honed<br>Matte         | Grip<br>Honed<br>Matte         | Grip<br>Honed<br>Matte      | Honed<br>Matte                 | Honed<br>Matte                 | Honed<br>Matte                 |
| Bullnose<br>3″x24″x9mm     |                                |                                |                                |                                |                                |                                |                             |                                |                                |                                |
|                            | Honed                          | Honed                          | Honed                          | Honed                          | Honed                          | Honed                          | Honed                       | Honed                          | Honed                          | Honed                          |
| Stairtread                 | <b>Honed</b><br>13"x13"x9mm    | <b>Honed</b><br>13" x13" x9mm  | <b>Honed</b><br>13"x13"x9mm    | <b>Honed</b><br>13" x13" x9mm  | <b>Honed</b> 13" x13" x9mm     | Honed<br>13" x13" x9mm         | <b>Honed</b><br>13"x13"x9mm | <b>Honed</b><br>13"x13"x9mm    | <b>Honed</b><br>13″x13″x9mm    | <b>Honed</b> 13"x13"x9mm       |
| ^                          | 13" x24" x9mm<br>13" x48" x9mm | 13" x24" x9mm<br>13" x48" x9mm | 13"x24"x9mm<br>13"x48"x9mm     | 13" x24" x9mm<br>13" x48" x9mm | 13"x24"x9mm<br>13"x48"x9mm     | 13" x24" x9mm<br>13" x48" x9mm | 13"x24"x9mm<br>13"x48"x9mm  | 13" x24" x9mm<br>13" x48" x9mm | 13"x24"x9mm<br>13"x48"x9mm     | 13" x24" x9mm<br>13" x48" x9mm |
|                            | Matte                          | Matte                          | Matte                          | Matte                          | Matte                          | Matte                          | Matte                       | Matte                          | Matte                          | Matte                          |
|                            | 13" x13" x9mm<br>13" x24" x9mm | 13"x13"x9mm<br>13"x24"x9mm  | 13" x13" x9mm<br>13" x24" x9mm | 13" x13" x9mm<br>13" x24" x9mm | 13" x13" x9mm<br>13" x24" x9mm |
|                            | 13 x24 x911111<br>13"x48"x9mm  | 13" x48" x9mm                  | 13" x48" x9mm                  | 13" x48" x9mm                  | 13"x48"x9mm                    | 13" x48" x9mm                  | 13" x48" x9mm               | 13" x48" x9mm                  | 13" x48" x9mm                  | 13" x48" x9mm                  |