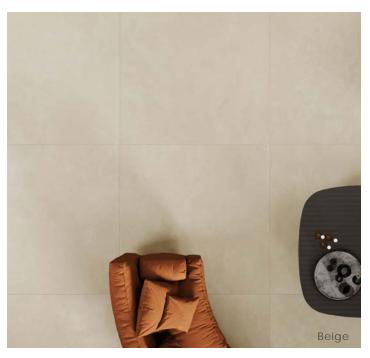

#### Description

Colorbase porcelain tile explores boundless creativity where imagination beautifully converges with the tangibility of modern surfaces. This exquisite collection is inspired by the minimalism of cement resin, enriched through an innovative approach to design.

## Finish & Thickness

Grip, Honed, Matte | 9mm Finish varies per size and color -Refer to Color • Size • Finish Matrix