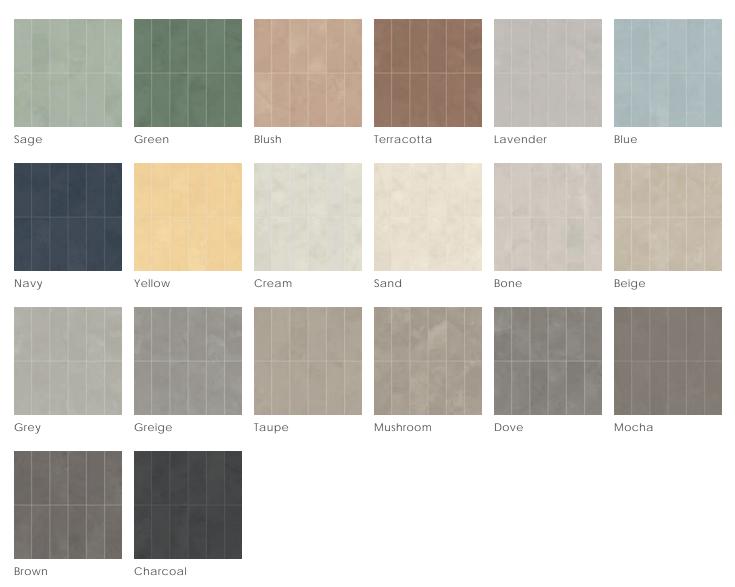

#### Colors

### Color • Size • Finish Matrix

|                                | William Bridge and             |                                   |                                | STATE OF THE PARTY |                             |                                |                               |                                                                 |                                                                 |                                                          |
|--------------------------------|--------------------------------|-----------------------------------|--------------------------------|--------------------------------------------------------------------------------------------------------------------------------------------------------------------------------------------------------------------------------------------------------------------------------------------------------------------------------------------------------------------------------------------------------------------------------------------------------------------------------------------------------------------------------------------------------------------------------------------------------------------------------------------------------------------------------------------------------------------------------------------------------------------------------------------------------------------------------------------------------------------------------------------------------------------------------------------------------------------------------------------------------------------------------------------------------------------------------------------------------------------------------------------------------------------------------------------------------------------------------------------------------------------------------------------------------------------------------------------------------------------------------------------------------------------------------------------------------------------------------------------------------------------------------------------------------------------------------------------------------------------------------------------------------------------------------------------------------------------------------------------------------------------------------------------------------------------------------------------------------------------------------------------------------------------------------------------------------------------------------------------------------------------------------------------------------------------------------------------------------------------------------|-----------------------------|--------------------------------|-------------------------------|-----------------------------------------------------------------|-----------------------------------------------------------------|----------------------------------------------------------|
| Color<br>—<br>Size & Thickness |                                |                                   |                                |                                                                                                                                                                                                                                                                                                                                                                                                                                                                                                                                                                                                                                                                                                                                                                                                                                                                                                                                                                                                                                                                                                                                                                                                                                                                                                                                                                                                                                                                                                                                                                                                                                                                                                                                                                                                                                                                                                                                                                                                                                                                                                                                |                             |                                |                               |                                                                 |                                                                 |                                                          |
|                                | Sage                           | Green                             | Blush                          | Terracotta                                                                                                                                                                                                                                                                                                                                                                                                                                                                                                                                                                                                                                                                                                                                                                                                                                                                                                                                                                                                                                                                                                                                                                                                                                                                                                                                                                                                                                                                                                                                                                                                                                                                                                                                                                                                                                                                                                                                                                                                                                                                                                                     | Lavender                    | Blue                           | Navy                          | Yellow                                                          | Cream                                                           | Sand                                                     |
| 4" x24" x9mm<br>Rectified      | Honed                          | Honed                             | Honed                          | Honed                                                                                                                                                                                                                                                                                                                                                                                                                                                                                                                                                                                                                                                                                                                                                                                                                                                                                                                                                                                                                                                                                                                                                                                                                                                                                                                                                                                                                                                                                                                                                                                                                                                                                                                                                                                                                                                                                                                                                                                                                                                                                                                          | Honed                       | Honed                          | Honed                         | Honed                                                           | Honed<br>Matte                                                  | Honed<br>Matte                                           |
| 12"x24"x9mm<br>Rectified       | Honed                          | Honed                             | Honed                          | Honed                                                                                                                                                                                                                                                                                                                                                                                                                                                                                                                                                                                                                                                                                                                                                                                                                                                                                                                                                                                                                                                                                                                                                                                                                                                                                                                                                                                                                                                                                                                                                                                                                                                                                                                                                                                                                                                                                                                                                                                                                                                                                                                          | Honed                       | Honed                          | Honed                         | Honed                                                           | Honed<br>Matte                                                  | Honed<br>Matte*                                          |
| 24"x24"x9mm<br>Rectified       | Honed                          | Honed                             | Honed                          | Honed                                                                                                                                                                                                                                                                                                                                                                                                                                                                                                                                                                                                                                                                                                                                                                                                                                                                                                                                                                                                                                                                                                                                                                                                                                                                                                                                                                                                                                                                                                                                                                                                                                                                                                                                                                                                                                                                                                                                                                                                                                                                                                                          | Honed                       | Honed                          | Honed                         | Honed                                                           | Honed<br>Matte                                                  | Honed<br>Matte                                           |
| 24"x48"x9mm<br>Rectified       | Honed                          | Honed                             | Honed                          | Honed                                                                                                                                                                                                                                                                                                                                                                                                                                                                                                                                                                                                                                                                                                                                                                                                                                                                                                                                                                                                                                                                                                                                                                                                                                                                                                                                                                                                                                                                                                                                                                                                                                                                                                                                                                                                                                                                                                                                                                                                                                                                                                                          | Honed                       | Honed                          | Honed                         | Honed                                                           | Grip<br>Honed<br>Matte                                          | Grip<br>Honed<br>Matte                                   |
| 32" x32" x9mm<br>Rectified     |                                |                                   |                                |                                                                                                                                                                                                                                                                                                                                                                                                                                                                                                                                                                                                                                                                                                                                                                                                                                                                                                                                                                                                                                                                                                                                                                                                                                                                                                                                                                                                                                                                                                                                                                                                                                                                                                                                                                                                                                                                                                                                                                                                                                                                                                                                |                             |                                |                               |                                                                 | Honed<br>Matte                                                  | Honed<br>Matte                                           |
| 48"x48"x9mm<br>Rectified       |                                |                                   |                                |                                                                                                                                                                                                                                                                                                                                                                                                                                                                                                                                                                                                                                                                                                                                                                                                                                                                                                                                                                                                                                                                                                                                                                                                                                                                                                                                                                                                                                                                                                                                                                                                                                                                                                                                                                                                                                                                                                                                                                                                                                                                                                                                |                             |                                |                               |                                                                 | Grip<br>Honed<br>Matte                                          | Grip<br>Honed<br>Matte                                   |
| Bullnose<br>3" x24" x9mm       | Honed                          | Honed                             | Honed                          | Honed                                                                                                                                                                                                                                                                                                                                                                                                                                                                                                                                                                                                                                                                                                                                                                                                                                                                                                                                                                                                                                                                                                                                                                                                                                                                                                                                                                                                                                                                                                                                                                                                                                                                                                                                                                                                                                                                                                                                                                                                                                                                                                                          | Honed                       | Honed                          | Honed                         | Honed                                                           | Honed                                                           | Honed                                                    |
| Stairtread                     | <b>Honed</b><br>13"x13"x9mm    | <b>Honed</b><br>13" x13" x9mm     | <b>Honed</b><br>13" x13" x9mm  | <b>Honed</b><br>13" x13" x9mm                                                                                                                                                                                                                                                                                                                                                                                                                                                                                                                                                                                                                                                                                                                                                                                                                                                                                                                                                                                                                                                                                                                                                                                                                                                                                                                                                                                                                                                                                                                                                                                                                                                                                                                                                                                                                                                                                                                                                                                                                                                                                                  | <b>Honed</b><br>13"x13"x9mm | <b>Honed</b><br>13" x13" x9mm  | <b>Honed</b><br>13" x13" x9mm | <b>Honed</b><br>13" x13" x9mm                                   | Honed<br>13" x13" x9mm<br>13" x24" x9mm<br>13" x48" x9mm        | Honed<br>13" x13" x9mm<br>13" x24" x9mm<br>13" x48" x9mm |
|                                | 13" x24" x9mm<br>13" x48" x9mm | 2x24"x9mm 13"x24"x9mm 13"x24"x9mm | 13" x24" x9mm<br>13" x48" x9mm | 13"x24"x9mm<br>13"x48"x9mm                                                                                                                                                                                                                                                                                                                                                                                                                                                                                                                                                                                                                                                                                                                                                                                                                                                                                                                                                                                                                                                                                                                                                                                                                                                                                                                                                                                                                                                                                                                                                                                                                                                                                                                                                                                                                                                                                                                                                                                                                                                                                                     | 13"x24"x9mm<br>13"x48"x9mm  | 13" x24" x9mm<br>13" x48" x9mm | 13"x24"x9mm<br>13"x48"x9mm    | <b>Matte</b><br>13" x13" x9mm<br>13" x24" x9mm<br>13" x48" x9mm | <b>Matte</b><br>13" x13" x9mm<br>13" x24" x9mm<br>13" x48" x9mm |                                                          |

### Color • Size • Finish Matrix

| Color                      |                                |                                |                                |                                |                                |                                |                             |                                |                                |                                |
|----------------------------|--------------------------------|--------------------------------|--------------------------------|--------------------------------|--------------------------------|--------------------------------|-----------------------------|--------------------------------|--------------------------------|--------------------------------|
| Ciza 9 Thioknoss           |                                |                                |                                |                                |                                |                                |                             |                                |                                |                                |
| Size & Thickness           |                                |                                |                                |                                |                                |                                |                             |                                |                                |                                |
|                            | Bone                           | Beige                          | Grey                           | Greige                         | Taupe                          | Mushroom                       | Dove                        | Mocha                          | Brown                          | Charcoal                       |
| 4" x24" x9mm<br>Rectified  | Honed<br>Matte                 | Honed<br>Matte                 | Honed<br>Matte                 | Honed<br>Matte                 | Honed<br>Matte                 | Honed<br>Matte                 | Honed<br>Matte              | Honed<br>Matte                 | Honed<br>Matte                 | Honed<br>Matte                 |
| 12"x24"x9mm<br>Rectified   | Honed<br>Matte                 | Honed<br>Matte                 | Honed<br>Matte                 | Honed<br>Matte*                | Honed<br>Matte                 | Honed<br>Matte*                | Honed<br>Matte              | Honed<br>Matte                 | Honed<br>Matte                 | Honed<br>Matte                 |
| 24" x24" x9mm<br>Rectified | Honed<br>Matte                 | Honed<br>Matte                 | Honed<br>Matte                 | Honed<br>Matte                 | Honed<br>Matte                 | Honed<br>Matte                 | Honed<br>Matte              | Honed<br>Matte                 | Honed<br>Matte                 | Honed<br>Matte                 |
| 24" x48" x9mm<br>Rectified | Grip<br>Honed<br>Matte         | Grip<br>Honed<br>Matte         | Grip<br>Honed<br>Matte         | Grip<br>Honed<br>Matte         | Grip<br>Honed<br>Matte         | Grip<br>Honed<br>Matte         | Grip<br>Honed<br>Matte      | Honed<br>Matte                 | Honed<br>Matte                 | Honed<br>Matte                 |
| 32" x32" x9mm<br>Rectified | Honed<br>Matte                 | Honed<br>Matte                 | Honed<br>Matte                 | Honed<br>Matte                 | Honed<br>Matte                 | Honed<br>Matte                 | Honed<br>Matte              |                                |                                |                                |
| 48" x48" x9mm<br>Rectified | Grip<br>Honed<br>Matte         | Grip<br>Honed<br>Matte         | Grip<br>Honed<br>Matte         | Grip<br>Honed<br>Matte         | Grip<br>Honed<br>Matte         | Grip<br>Honed<br>Matte         | Grip<br>Honed<br>Matte      | Honed<br>Matte                 | Honed<br>Matte                 | Honed<br>Matte                 |
| Bullnose<br>3″x24″x9mm     |                                |                                |                                |                                |                                |                                |                             |                                |                                |                                |
|                            | Honed                          | Honed                          | Honed                          | Honed                          | Honed                          | Honed                          | Honed                       | Honed                          | Honed                          | Honed                          |
| Stairtread                 | <b>Honed</b><br>13"x13"x9mm    | <b>Honed</b><br>13" x13" x9mm  | <b>Honed</b><br>13"x13"x9mm    | <b>Honed</b><br>13" x13" x9mm  | <b>Honed</b> 13" x13" x9mm     | Honed<br>13" x13" x9mm         | <b>Honed</b><br>13"x13"x9mm | <b>Honed</b><br>13"x13"x9mm    | <b>Honed</b><br>13″x13″x9mm    | <b>Honed</b> 13"x13"x9mm       |
| ^                          | 13" x24" x9mm<br>13" x48" x9mm | 13" x24" x9mm<br>13" x48" x9mm | 13"x24"x9mm<br>13"x48"x9mm     | 13" x24" x9mm<br>13" x48" x9mm | 13"x24"x9mm<br>13"x48"x9mm     | 13" x24" x9mm<br>13" x48" x9mm | 13"x24"x9mm<br>13"x48"x9mm  | 13" x24" x9mm<br>13" x48" x9mm | 13"x24"x9mm<br>13"x48"x9mm     | 13" x24" x9mm<br>13" x48" x9mm |
|                            | Matte                          | Matte                          | Matte                          | Matte                          | Matte                          | Matte                          | Matte                       | Matte                          | Matte                          | Matte                          |
|                            | 13" x13" x9mm<br>13" x24" x9mm | 13"x13"x9mm<br>13"x24"x9mm  | 13" x13" x9mm<br>13" x24" x9mm | 13" x13" x9mm<br>13" x24" x9mm | 13" x13" x9mm<br>13" x24" x9mm |
|                            | 13 x24 x911111<br>13"x48"x9mm  | 13" x48" x9mm                  | 13" x48" x9mm                  | 13" x48" x9mm                  | 13"x48"x9mm                    | 13" x48" x9mm                  | 13" x48" x9mm               | 13" x48" x9mm                  | 13" x48" x9mm                  | 13" x48" x9mm                  |