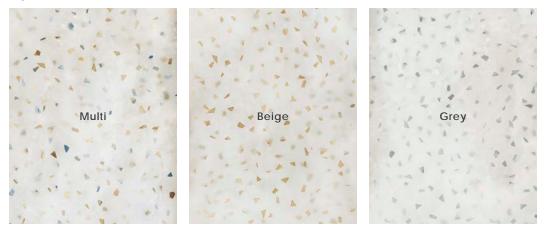

|  |
| DCOF                    |             | Soft > 0.42 Dry                              |  |
| Water Absorption        | ISO 10545-3 | < 0.2%                                       |  |
| Breaking Strength       | ISO 10545-4 | R>35 N/mm <sup>2</sup> , S>1300N             |  |
| PEI                     |             | IV • Grey, Grey Spark                        |  |
|                         | ISO 10545-7 | V • Beige, Beige Spark, White<br>Multi Spark |  |
|                         |             |                                              |  |

| Body Type                   | Shade Variation |  |  |
|-----------------------------|-----------------|--|--|
| Glazed Color-Body Porcelain | V3              |  |  |



# WAX

## creative materials corporation



## Spark Colors



#### Sizes

24″x48″

48" x48"





### Color•Size•Finish Matrix

| Color<br>—<br>Size & Thickness |       |             |       |             |       |            |
|--------------------------------|-------|-------------|-------|-------------|-------|------------|
|                                | White | Multi Spark | Beige | Beige Spark | Grey  | Grey Spark |
| 24" x48" x9mm                  | Matte | Matte       | Matte | Matte       | Matte | Matte      |
| Rectified                      | Soft  | Soft        | Soft  | Soft        | Soft  | Soft       |
| 48" x48" x9mm                  | Matte | Matte       | Matte | Matte       | Matte | Matte      |
| Rectified                      | Soft  | Soft        | Soft  | Soft        | Soft  | Soft       |



Chart indicates available size