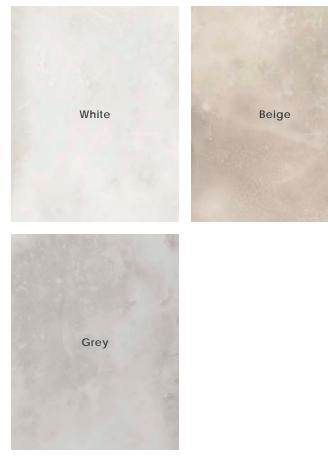

# WAX

### creative materials corporation



#### Description

Wax porcelain tile captivates with its dynamic aesthetic yet delivers an unexpectedly smooth tactile experience. It was designed to emulate the malleable nature of wax through various manipulations. These methods create beautiful breaks and fractures, followed by solidification at varying intervals, leading to distinctive milky hues.

#### Colors



## Finish & Thickness

#### Lead Time

Matte, Soft | 9mm Finish varies per size and color – Refer to Color•Size•Finish Matrix 8-10 Weeks

Location

Italy

### Technical Data

| Specification Reference | Test Method | Test Result                                  |  |
|-------------------------|-------------|----------------------------------------------|--|
| DCOF                    | ANSI A326.3 | Matte > 0.42 Wet                             |  |
| DCOF                    |             | Soft > 0.42 Dry                              |  |
| Water Absorption        | ISO 10545-3 | < 0.2%                                       |  |
| Breaking Strength       | ISO 10545-4 | R>35 N/mm <sup>2</sup> , S>1300N             |  |
| PEI                     |             | IV • Grey, Grey Spark