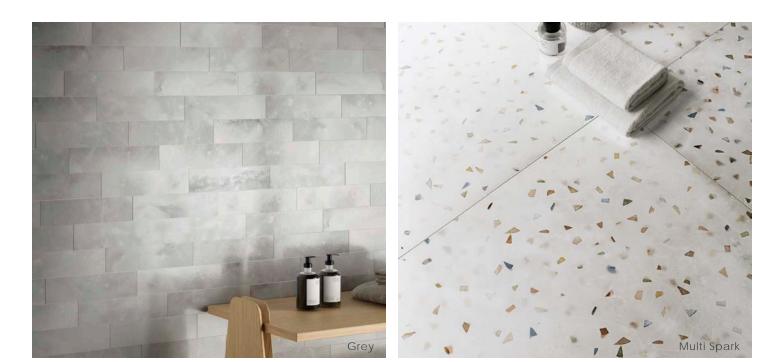

|  |
| DCOF                    |             | Soft > 0.42 Dry                              |  |
| Water Absorption        | ISO 10545-3 | < 0.2%                                       |  |
| Breaking Strength       | ISO 10545-4 | R>35 N/mm <sup>2</sup> , S>1300N             |  |
| PEI                     |             | IV • Grey, Grey Spark                        |  |
|                         | ISO 10545-7 | V • Beige, Beige Spark, White<br>Multi Spark |  |
|                         |             |                                              |  |

| Body Type                   | Shade Variation |  |  |
|-----------------------------|-----------------|--|--|
| Glazed Color-Body Porcelain | V3              |  |  |



# WAX

## creative materials corporation



## Spark Colors



#### Sizes

24″x48″

48" x48"





### Color•Size•Finish Matrix

| Color<br>—<br>Size & Thickness |       |             |       |             |       |            |
|--------------------------------|-------|-------------|-------|-------------|-------|------------|
|                                | White | Multi Spark | Beige | Beige Spark | Grey  | Grey Spark |
| 24" x48" x9mm                  | Matte | Matte       | Matte | Matte       | Matte | Matte      |
| Rectified                      | Soft  | Soft        | Soft  | Soft        | Soft  | Soft       |
| 48" x48" x9mm                  | Matte | Matte       | Matte | Matte       | Matte | Matte      |
| Rectified                      | Soft  | Soft        | Soft  | Soft        | Soft  | Soft       |



Chart indic