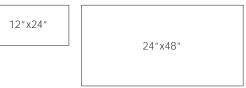

## Sizes

DCOF

PEI

Test Method

ANSI A326.3

ASTM C373

ASTM C648

ISO 10545-7

## Color•Size•Finish Matrix

| Color<br>—<br>Size & Thickness         |       |       |  |
|----------------------------------------|-------|-------|--|
|                                        | White | Grey  |  |
| 12″ x24″ x8mm<br>Non-Rectified         | Matte | Matte |  |
| 24" x48" x8mm<br>Rectified             | Matte | Matte |  |
| Bullnose<br>3"x24x8mm<br>Non-Rectified | Matta | Matte |  |
|                                        | Matte |       |  |