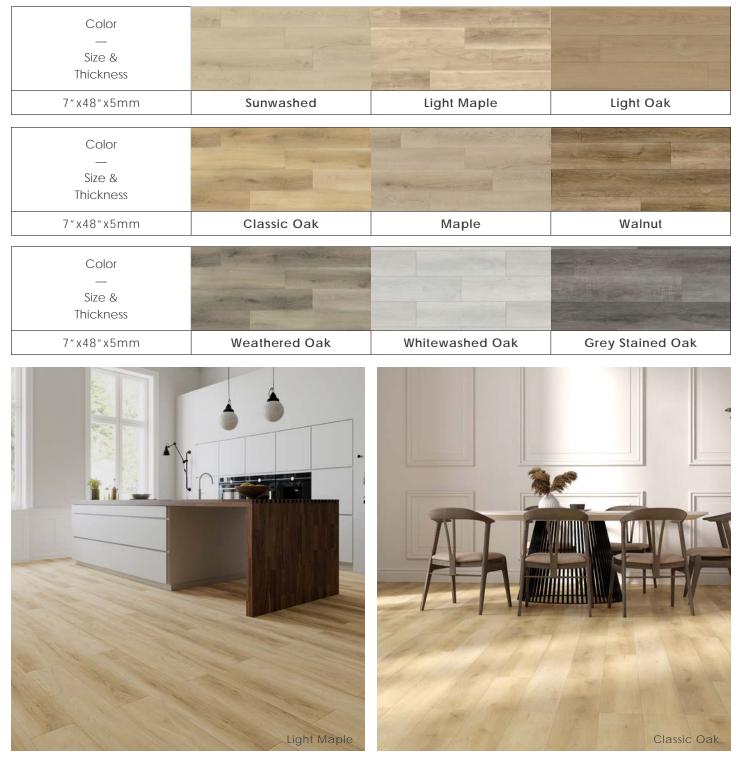

#### Colors

### Color•Size•Finish Matrix

Chart indicates available size, color, finish and thickness options. Shaded block indicates not available. Sizing is nominal for field tile, trims, and decors.