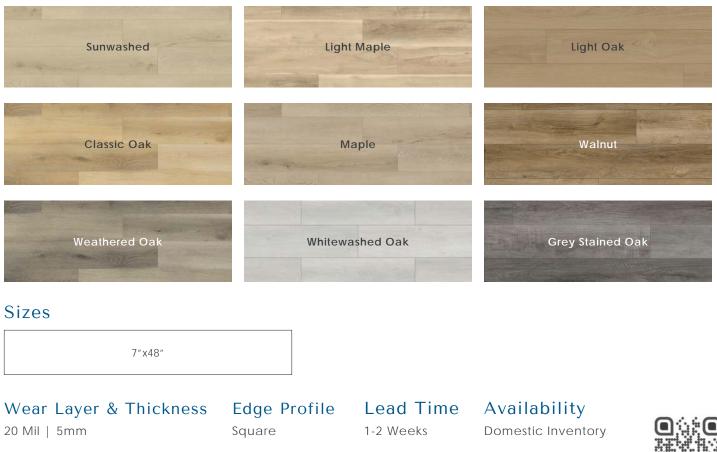

#### Colors

### Color•Size•Finish Matrix

Chart indicates available size, color, finish and thickness options. Shaded block indicates not available. Sizing is nominal for field tile, trims, and decors.