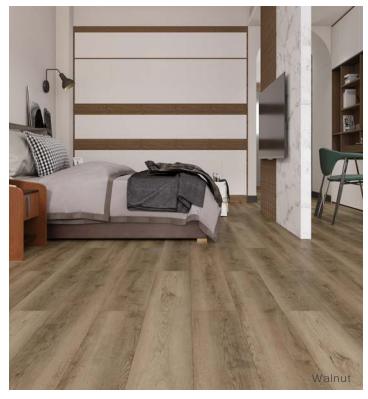

#### Color • Size • Finish Matrix

| Color<br>—<br>Size &<br>Thickness |                   |         |                  |
|-----------------------------------|-------------------|---------|------------------|
| 7"x48"x2.5mm                      | Birch             | Maple   | Classic Oak      |
| Color<br>—<br>Size &<br>Thickness |                   |         |                  |
| 7"x48"x2.5mm                      | Walnut            | Hickory | Reclaimed Oak    |
| Color<br>—<br>Size &<br>Thickness |                   |         |                  |
| 7"x48"x2.5mm                      | Reclaimed Hickory | Ash     | Grey Stained Oak |