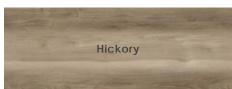

#### Color • Size • Finish Matrix

| Color<br>—<br>Size &<br>Thickness |                   |         |                  |
|-----------------------------------|-------------------|---------|------------------|
| 7"x48"x2.5mm                      | Birch             | Maple   | Classic Oak      |
| Color<br>—<br>Size &<br>Thickness |                   |         |                  |
| 7"x48"x2.5mm                      | Walnut            | Hickory | Reclaimed Oak    |
| Color<br>—<br>Size &<br>Thickness |                   |         |                  |
| 7"x48"x2.5mm                      | Reclaimed Hickory | Ash     | Grey Stained Oak |

Chart indicates available size, color, finish and thickness options. Shaded block indicates not available. Sizing is nominal for field tile, trims, and decors.