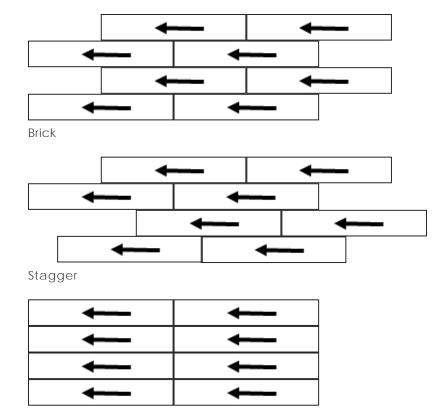

Reference | Test Method | Test Result        |  |
|-------------------------|-------------|--------------------|--|
| Static Load             | ASTM F970   | Passes - 1,000 PSI |  |
| Light Resistance        | ASTM F1515  | Passes             |  |
| Chemical Resistance     | ASTM F925   | Passes             |  |
| Smoke Density           | ASTM E662   | Passes < 450       |  |
| Dimensional Stability   | ASTM F2199  | Passes             |  |
| Flexibility             | ASTM F1317  | Passes             |  |
| Flooring Radiant Panel  | ASTM E648   | Passes, Class 1    |  |
| Classification          | ASTM F1700  | Class III, Type B  |  |

| Body Type               | Installation |
|-------------------------|--------------|
| Luxury Vinyl Tile (LVT) | Glue Down    |







#### **Patterns**





### **ANCHOR**

## creative CONTRACT

#### Color • Size • Finish Matrix

| Color<br>—<br>Size &<br>Thickness |                   |         |                  |
|-----------------------------------|-------------------|---------|------------------|
| 7"x48"x2.5mm                      | Birch             | Maple   | Classic Oak      |
| Color<br>—<br>Size &<br>Thickness |                   |         |                  |
| 7"x48"x2.5mm                      | Walnut            | Hickory | Reclaimed Oak    |
| Color<br>—<br>Size &<br>Thickness |                   |         |                  |
| 7"x48"x2.5mm                      | Reclaimed Hickory | Ash     | Grey Stained Oak |





Chart indicates available size, color, finish and thickness options. Shaded block indicates not available. Si