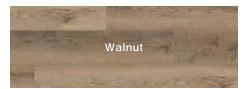

#### Color • Size • Finish Matrix

| Color<br>—<br>Size &<br>Thickness |                   |         |                  |
|-----------------------------------|-------------------|---------|------------------|
| 7"x48"x2.5mm                      | Birch             | Maple   | Classic Oak      |
| Color<br>—<br>Size &<br>Thickness |                   |         |                  |
| 7"x48"x2.5mm                      | Walnut            | Hickory | Reclaimed Oak    |
| Color<br>—<br>Size &<br>Thickness |                   |         |                  |
| 7"x48"x2.5mm                      | Reclaimed Hickory | Ash     | Grey Stained Oak |

Chart indicates available size, color, finish and thickness options. Shaded block indicates not available. Sizing is nominal for field tile, trims, and decors.