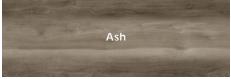

#### Color • Size • Finish Matrix

| Color<br>—<br>Size &<br>Thickness |                   |         |                  |
|-----------------------------------|-------------------|---------|------------------|
| 7"x48"x2.5mm                      | Birch             | Maple   | Classic Oak      |
| Color<br>—<br>Size &<br>Thickness |                   |         |                  |
| 7"x48"x2.5mm                      | Walnut            | Hickory | Reclaimed Oak    |
| Color<br>—<br>Size &<br>Thickness |                   |         |                  |
| 7"x48"x2.5mm                      | Reclaimed Hickory | Ash     | Grey Stained Oak |