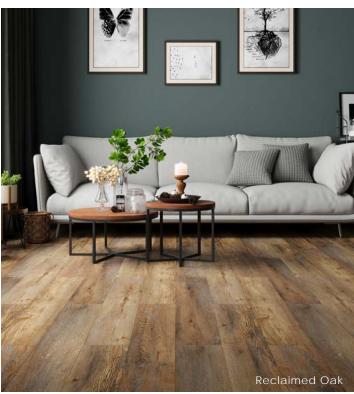

#### Color • Size • Finish Matrix

| Color<br>—<br>Size &<br>Thickness |                   |         |                  |
|-----------------------------------|-------------------|---------|------------------|
| 7"x48"x2.5mm                      | Birch             | Maple   | Classic Oak      |
| Color<br>—<br>Size &<br>Thickness |                   |         |                  |
| 7"x48"x2.5mm                      | Walnut            | Hickory | Reclaimed Oak    |
| Color<br>—<br>Size &<br>Thickness |                   |         |                  |
| 7"x48"x2.5mm                      | Reclaimed Hickory | Ash     | Grey Stained Oak |