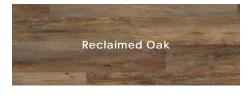

#### Color • Size • Finish Matrix

| Color<br>—<br>Size &<br>Thickness |                   |         |                  |
|-----------------------------------|-------------------|---------|------------------|
| 7"x48"x2.5mm                      | Birch             | Maple   | Classic Oak      |
| Color<br>—<br>Size &<br>Thickness |                   |         |                  |
| 7"x48"x2.5mm                      | Walnut            | Hickory | Reclaimed Oak    |
| Color<br>—<br>Size &<br>Thickness |                   |         |                  |
| 7"x48"x2.5mm                      | Reclaimed Hickory | Ash     | Grey Stained Oak |

Chart indicates available size, color, finish and thickness options. Shaded block indicates not available. Sizing is nominal for field tile, trims, and decors.