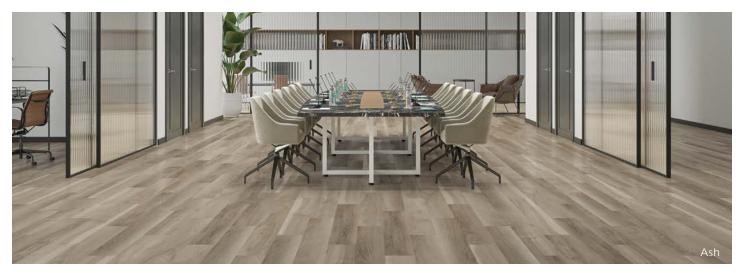

#### Description

Anchor LVT is designed to be the visual foundation of any room and provides a robust surface that enhances the aesthetic of interiors. With its authentic wood-like appearance, this collection brings a warm ambiance while setting the stage for sophisticated design.

#### Colors