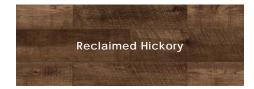

#### Color • Size • Finish Matrix

| Color<br>—<br>Size &<br>Thickness |                   |         |                  |
|-----------------------------------|-------------------|---------|------------------|
| 7"x48"x2.5mm                      | Birch             | Maple   | Classic Oak      |
| Color<br>—<br>Size &<br>Thickness |                   |         |                  |
| 7"x48"x2.5mm                      | Walnut            | Hickory | Reclaimed Oak    |
| Color<br>—<br>Size &<br>Thickness |                   |         |                  |
| 7"x48"x2.5mm                      | Reclaimed Hickory | Ash     | Grey Stained Oak |

Chart indicates available size, color, finish and thickness options. Shaded block indicates not available. Sizing is nominal for field tile, trims, and decors.