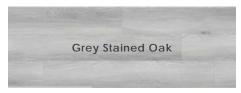

#### Color • Size • Finish Matrix

| Color<br>—<br>Size &<br>Thickness |                   |         |                  |
|-----------------------------------|-------------------|---------|------------------|
| 7"x48"x2.5mm                      | Birch             | Maple   | Classic Oak      |
| Color<br>—<br>Size &<br>Thickness |                   |         |                  |
| 7"x48"x2.5mm                      | Walnut            | Hickory | Reclaimed Oak    |
| Color<br>—<br>Size &<br>Thickness |                   |         |                  |
| 7"x48"x2.5mm                      | Reclaimed Hickory | Ash     | Grey Stained Oak |