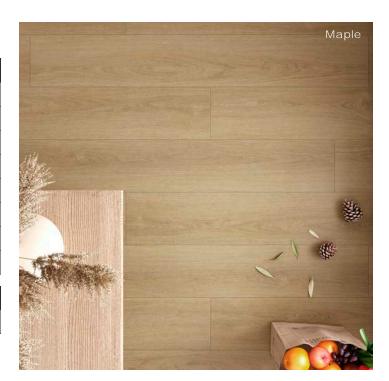

#### Color • Size • Finish Matrix

| Color<br>—<br>Size &<br>Thickness |                   |         |                  |
|-----------------------------------|-------------------|---------|------------------|
| 7"x48"x2.5mm                      | Birch             | Maple   | Classic Oak      |
| Color<br>—<br>Size &<br>Thickness |                   |         |                  |
| 7"x48"x2.5mm                      | Walnut            | Hickory | Reclaimed Oak    |
| Color<br>—<br>Size &<br>Thickness |                   |         |                  |
| 7"x48"x2.5mm                      | Reclaimed Hickory | Ash     | Grey Stained Oak |