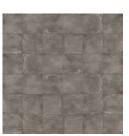

#### Description

Stained Concrete porcelain tile brings a clean, industrial design to your interior and exterior spaces. A perfect blend of shades representative of a true concrete that has been stained for modern, urban applications.

#### Colors

Greige

Sizes

12"x24" 12" x48" 24" x24" 24" x48"