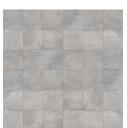

#### Description

Stained Concrete porcelain tile brings a clean, industrial design to your interior and exterior spaces. A perfect blend of shades representative of a true concrete that has been stained for modern, urban applications.

#### Colors

Greige

Sizes

12"x24" 12" x48" 24" x24" 24" x48"

#### Solid color images represent the range of the product.