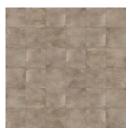

#### Description

Stained Concrete porcelain tile brings a clean, industrial design to your interior and exterior spaces. A perfect blend of shades representative of a true concrete that has been stained for modern, urban applications.

#### Colors

Greige

Sizes

12"x24" 12" x48" 24" x24" 24" x48"

#### Solid color images represent the range of the product.