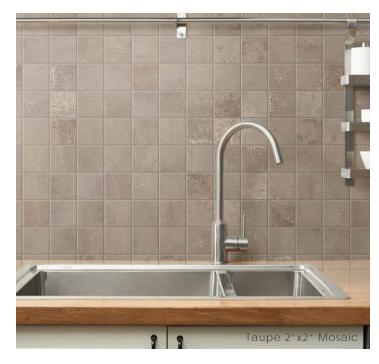

#### Mosaic

2"x2" Mosaic 12"x12"x10mm Sheet | Matte or Polished | Non-Rectified

Ivory Grey

Greige

Taupe

Dark Grey

Charcoal