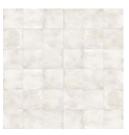

#### Description

Stained Concrete porcelain tile brings a clean, industrial design to your interior and exterior spaces. A perfect blend of shades representative of a true concrete that has been stained for modern, urban applications.

#### Colors

Greige

Sizes

12"x24" 12" x48" 24" x24" 24" x48"

#### Solid color images represent the range of the product.