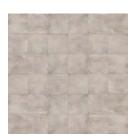

#### Description

Stained Concrete porcelain tile brings a clean, industrial design to your interior and exterior spaces. A perfect blend of shades representative of a true concrete that has been stained for modern, urban applications.

#### Colors

Greige

Sizes

12"x24" 12" x48" 24" x24" 24" x48"

#### Solid color images represent the range of the product.