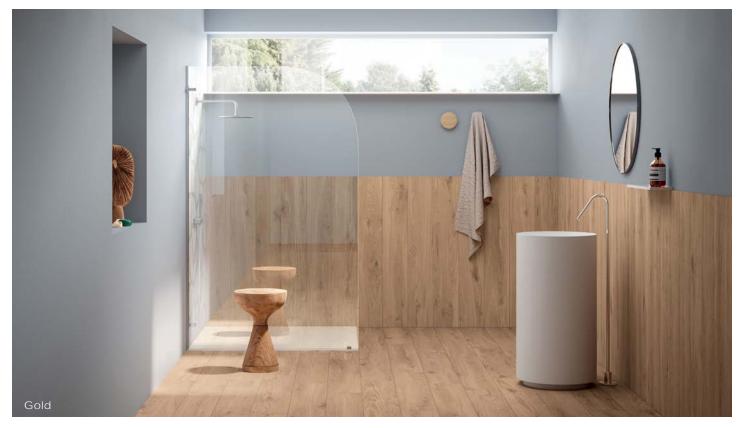

## Color•Size•Finish Matrix

| Color<br>—<br>Size & Thickness            |                   |                   |                   |                   |
|-------------------------------------------|-------------------|-------------------|-------------------|-------------------|
|                                           | Ivory             | Beige             | Gold              | Brown             |
| 8″ x48″ x9.5mm<br>Rectified               | Matte<br>Textured | Matte<br>Textured | Matte<br>Textured | Matte<br>Textured |
| Bullnose<br>2.4" x24" x9.5mm<br>Rectified | Matte             | Matte             | Matte             | Matte             |

Chart indicates available size, color, finish and thickness options. Shaded block indicates not available. Sizing is nominal for field tile, trims, and decors.